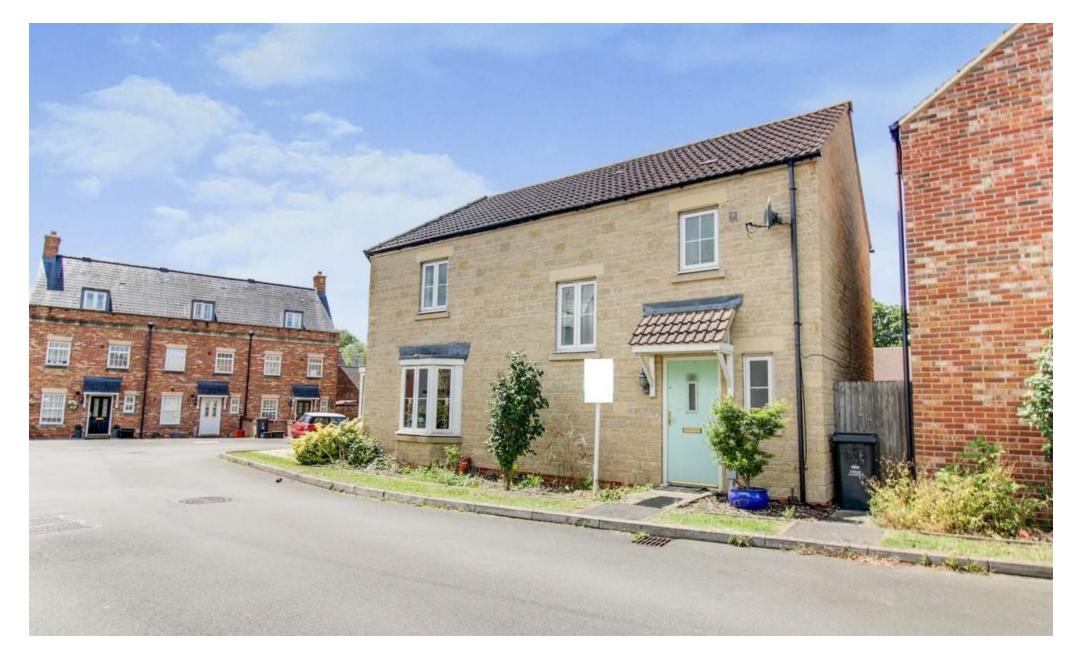

# 3 Bedroom Semi-Detached House Winterbourne Road, North Swindon

- THREE DOUBLE BEDROOMS
- GARAGE AND DRIVEW AY PARKING
- LARGE KITCHEN DINER
- PRIVATE REAR GARDEN WITH PERGOLA

THREE DOUBLE BEDROOMS - LARGE KITCHEN / DINING ROOM - PRIVATE GARDEN - GARAGE & DRIVEWAY PARKING - SEMI DETACHED

This lovely 3 double bedroom home has a great sized kitchen/dining room, plenty of space for all the family as well as a light and bright living room with French doors to the pretty rear garden and a hand W/C. On the first floor the master bedroom has an en-suite shower room and built in storage, there is family bathroom and additional storage on the landing. To the rear of the property is a lovely garden with a large wooden pergola over the patio and several fruit plants. The garage is situated under the neighboring coach house and is therefore lease hold and there is a parking space in front, The land to the side of the coach house also belongs to the property and has a sweet cherry tree.