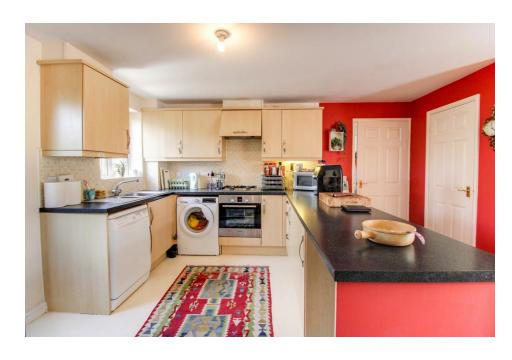

This lovely 3 double bedroom home has a great sized kitchen/dining room, plenty of space for all the family as well as a light and bright living room with French doors to the pretty rear garden and a hand W/C. On the first floor the master bedroom has an en-suite shower room and built in storage, there is family bathroom and additional storage on the landing. To the rear of the property is a lovely garden with a large wooden pergola over the patio and several fruit plants. The garage is situated under the neighboring coach house and is therefore lease hold and there is a parking space in front, The land to the side of the coach house also belongs to the property and has a sweet cherry tree.