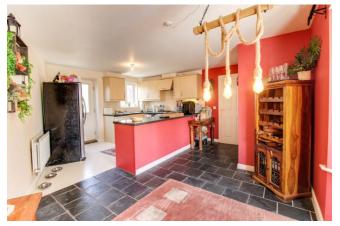

This lovely 3 double bedroom home has a great sized kitchen/dining room, plenty of space for all the family as well as a light and bright living room with French doors to the pretty rear garden and a hand W/C. On the first floor the master bedroom has an en-suite shower room and built in storage, there is family bathroom and additional storage on the landing. To the rear of the property is a lovely garden with a large wooden pergola over the patio and several fruit plants. The garage is situated under the neighboring coach house and is therefore lease hold and there is a parking space in front, The land to the side of the coach house also belongs to the property and has a sweet cherry tree.