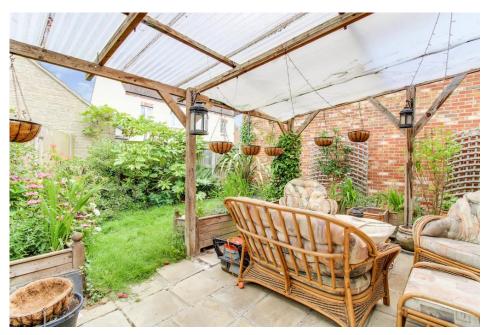

This lovely 3 double bedroom home has a great sized kitchen/dining room, plenty of space for all the family as well as a light and bright living room with French doors to the pretty rear garden and a hand W/C. On the first floor the master bedroom has an en-suite shower room and built in storage, there is family bathroom and additional storage on the landing. To the rear of the property is a lovely garden with a large wooden pergola over the patio and several fruit plants. The garage is situated under the neighboring coach house and is therefore lease hold and there is a parking space in front, The land to the side of the coach house also belongs to the property and has a sweet cherry tree.