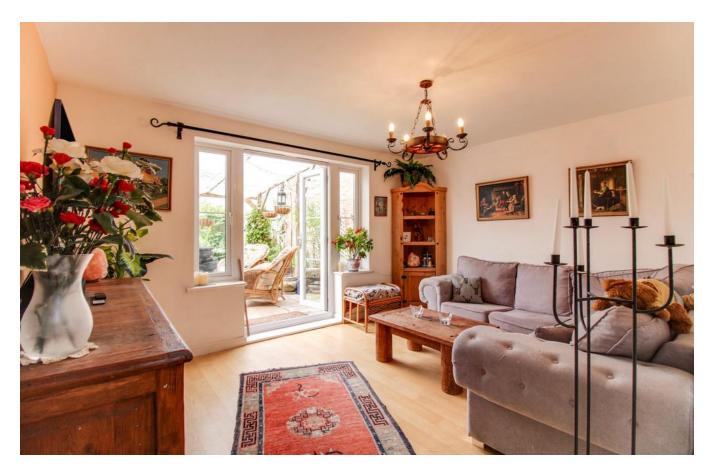

This lovely 3 double bedroom home has a great sized kitchen/dining room, plenty of space for all the family as well as a light and bright living room with French doors to the pretty rear garden and a hand W/C. On the first floor the master bedroom has an en-suite shower room and built in storage, there is family bathroom and additional storage on the landing. To the rear of the property is a lovely garden with a large wooden pergola over the patio and several fruit plants. The garage is situated under the neighboring coach house and is therefore lease hold and there is a parking space in front, The land to the side of the coach house also belongs to the property and has a sweet cherry tree.