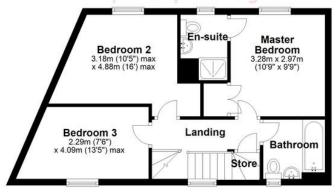

## Ground Floor Approx. 58.4 sq. metres (629.1 sq. feet)

Total area: approx. 102.8 sq. metres (1106.9 sq. feet)

Our team are friendly, experienced and are all local. They know it better than they do their own living rooms and can help you find what you're looking for because we love where we live.