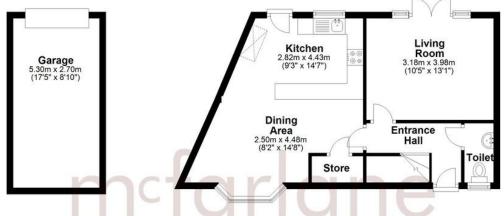

## Ground Floor Approx. 58.4 sq. metres (629.1 sq. feet)

Total area: approx. 102.8 sq. metres (1106.9 sq. feet)

Our team are friendly, experienced and are all local. They know it better than they do their own living rooms and can help you find what you're looking for because we love where we live.