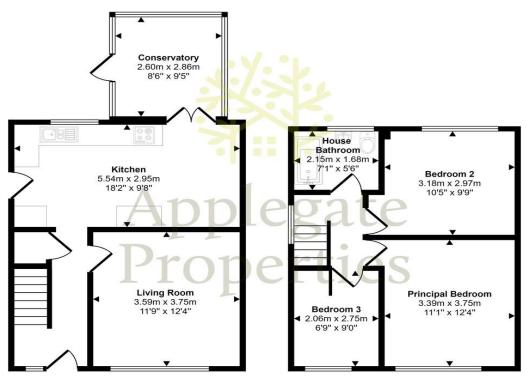

Approx Gross Internal Area 84 sq m / 905 sq ft

Ground Floor Approx 46 sq m / 498 sq ft First Floor Approx 38 sq m / 407 sq ft

This floorplan is only for illustrative purposes and is not to scale. Measurements of rooms, doors, windows, and any items are approximate and no responsibility is taken for any error, omission or mis-statement. Icons of items such as bathroom suites are representations only and may not look like the real items. Made with Made Snappy 360.

## Floor Plan

All plans are for illustrative purposes only and are not to scale. Due to variations and tolerances in metric and imperial measurements, the measurements contained in these particulars must not be relied upon. Those wishing to order carpets, curtains, furniture or other equipment must arrange to obtain their own measurements. Copyright: Drawing by Applegate Properties