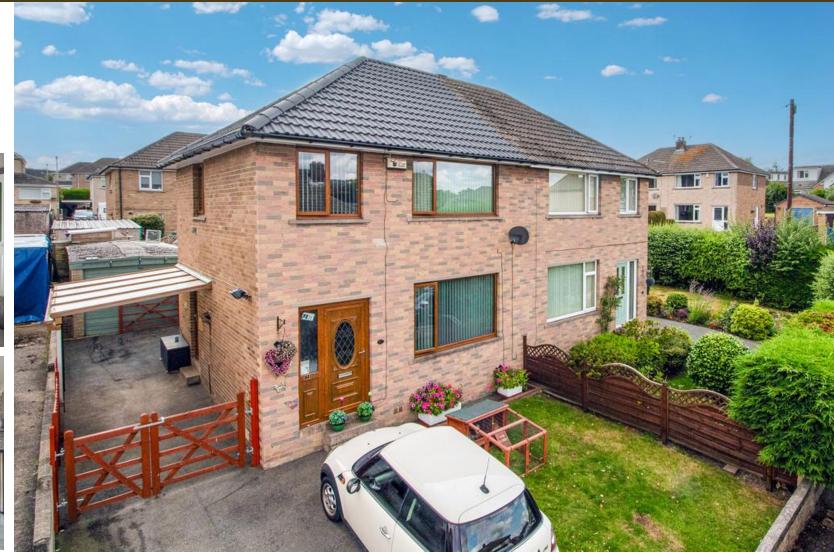

- Semi detached
- Three bedrooms
- Garage and gardens
- Popular village

Westcroft, Honley, Holmfirth, Kirklees, HD9 6JP Guide Price £250,000 - £265,000

A three bedroom semi detached with conservatory extension, garage and gardens in sought after location close to regarded schools and village amenities.

# PROPERTY DESCRIPTION

Affording spacious family accommodation is this three bedroom semi detached property ideally placed close to the popular and varied shops, schools and amenities of Honley village. Including easily maintained gardens, detached garage and driveway parking the accommodation comprises: Entrance Hallway, Living Room with feature fireplace, Dining Kitchen fitted with a range of contemporary wall, base and drawer units and French doors to Conservatory with doors to garden.

To the First Floor are three bedrooms, the Principal having fitted wardrobes and House Bathroom furnished with a modern three piece white suite including over bath shower and contrasting slate effect tiled surround. Externally, the property has a lawned garden to the front with double width driveway parking continuing to the side and leading to a detached garage. To the rear is a further tiered garden, designed for ease of access being mainly paved with raised seating areas.