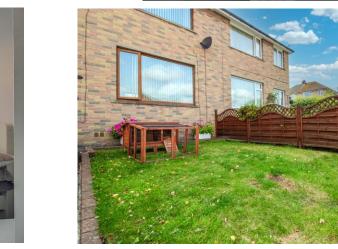

To the First Floor are three bedrooms, the Principal having fitted wardrobes and House Bathroom furnished with a modern three piece white suite including over bath shower and contrasting slate effect tiled surround. Externally, the property has a lawned garden to the front with double width driveway parking continuing to the side and leading to a detached garage. To the rear is a further tiered garden, designed for ease of access being mainly paved with raised seating areas.