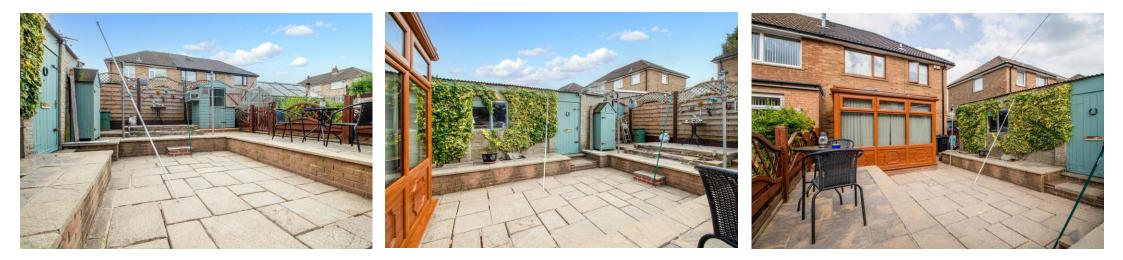

To the First Floor are three bedrooms, the Principal having fitted wardrobes and House Bathroom furnished with a modern three piece white suite including over bath shower and contrasting slate effect tiled surround. Externally, the property has a lawned garden to the front with double width driveway parking continuing to the side and leading to a detached garage. To the rear is a further tiered garden, designed for ease of access being mainly paved with raised seating areas.