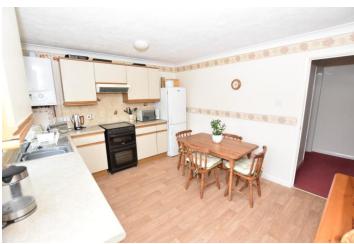

## KITCHEN DINER

13' 0" x 11' 05" (3.96m x 3.48m) Measurements include a range of fitted base units with space for washing machine, fridge freezer and a free standing gas cooker, work surface over inset with a stainless steel sink, tiled splash backs, wall mounted cupboards, wall mounted gas boiler, double glazed window, double glazed door to the garden.