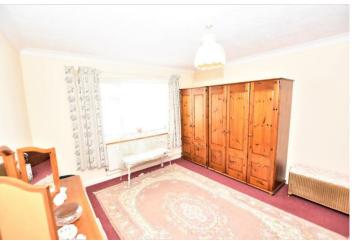

## **BEDROOM ONE**

13' 0" x 11' 05" (3.96m x 3.48m) Coved ceiling, large double glazed

window, radiator.

## **BEDROOM TWO**

13' 0" x 11' 05" (3.96m x 3.48m) Coved ceiling, double glazed window, radiator.