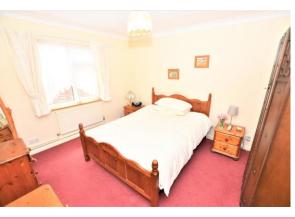

## **BEDROOM ONE**

13' 0" x 11' 05" (3.96m x 3.48m) Coved ceiling, large double glazed

window, radiator.

## **BEDROOM TWO**

13' 0" x 11' 05" (3.96m x 3.48m) Coved ceiling, double glazed window, radiator.