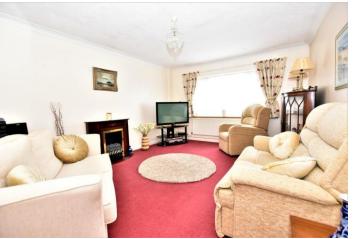

#### SITTING ROOM

 $16' \ 06" \times 11' \ 08" \ (5.03m \times 3.56m)$  Coved ceiling, large double glazed window to the front, radiator, TV point.