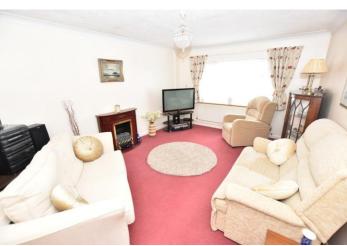

#### SITTING ROOM

 $16' \ 06" \times 11' \ 08" \ (5.03m \times 3.56m)$  Coved ceiling, large double glazed window to the front, radiator, TV point.