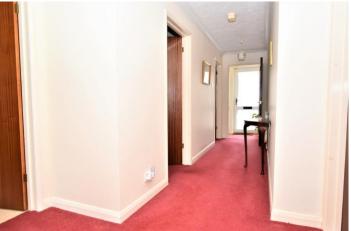

### **ENTRANCE HALLWAY**

22' 08" x 9' 07" (6.91m x 2.92m) to maximum points, access to loft, radiator, telephone point, door to storage cupboard, door to walk in storage room, doors to :-