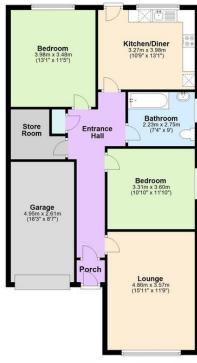

### **ENTRANCE HALLWAY**

22' 08" x 9' 07" (6.91m x 2.92m) to maximum points, access to loft, radiator, telephone point, door to storage cupboard, door to walk in storage room, doors to :-

### STORAGE CUPBOARD

6'~08"~x~7'~04"~(2.03m~x~2.24m)~L~shaped,~maximum~measurements,~lighting.

#### SITTING ROOM

 $16' \ 06" \times 11' \ 08" \ (5.03m \times 3.56m)$  Coved ceiling, large double glazed window to the front, radiator, TV point.

## KITCHEN DINER

13' 0" x 11' 05" (3.96m x 3.48m) Measurements include a range of fitted base units with space for washing machine, fridge freezer and a free standing gas cooker, work surface over inset with a stainless steel sink, tiled splash backs, wall mounted cupboards, wall mounted gas boiler, double glazed window, double glazed door to the garden.

## **BEDROOM ONE**

13' 0" x 11' 05" (3.96m x 3.48m) Coved ceiling, large double glazed

window, radiator.

## **BEDROOM TWO**

13' 0" x 11' 05" (3.96m x 3.48m) Coved ceiling, double glazed window, radiator.

## **BATHROOM**

9' 07" x 7' 03" (2.92m x 2.21m) Panel bath with shower over, pedestal wash basin, low level WC, double glazed window, radiator, attractive tiling.

## **GARAGE**

 $16' 05" \times 8' 06"$  (5m x 2.59m) Internal measurements, power, lighting.

# Semi-detached Bungalow Approx. 94.5 sq. metres (1016.8 sq. feet)

Total area: approx. 94.5 sq. metres (1016.8 sq. feet) 67 Northwood Road, Ramsgate

WWW.EPC4U.COM