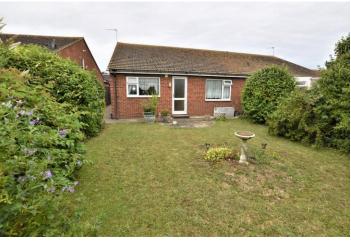

# 67 Northwood Road, Ramsgate, CT12 6RS

£345,000

A super semi detached bungalow situated in a central position, close to shops as well as local transport. Set on the borders of Ramsgate, Broadstairs and Margate, you really couldn't be more central. Enviable room sizes that are comparable to that of a house. Well planned accommodation comprises a wide entrance hallway, sitting room, kitchen diner that opens to the garden, two double bedrooms and a large bathroom. There is a mass amount of storage available with a large cupboard as well as a room sized cupboard. To the rear a private lawned garden while the front offers a driveway with access to the integral garage, parking plus a lawn. The property is available chain free and offers double glazing, gas central heating and tasteful decoration throughout.

### THE PROPERTY

A super semi detached bungalow situated in a central position, close to shops as well as local transport. Set on the borders of Ramsgate, Broadstairs and Margate, you really couldn't be more central. Enviable roomsizes that are comparable to that of a house. Well planned accommodation comprises a wide entrance hallway, sitting room, kitchen diner that opens to the garden, two double bedrooms and a large bathroom. There is a mass amount of storage a vailable with a large cupboard as well as a room sized cupboard. To the rear a private lawned garden while the front offers a drive way with a ccess to the garage, parking plus a lawn. The property is a vailable chain free and offers double glazing, gas central heating and tasteful decoration throughout.

## **REAR GARDEN**

A very private and mature, lawned garden. Planted with a good selection of shrubs and perennials, side alleyway for pedestrian access.

# **FRONT GARDEN**

Laid to lawn, lawn, access to the garage.