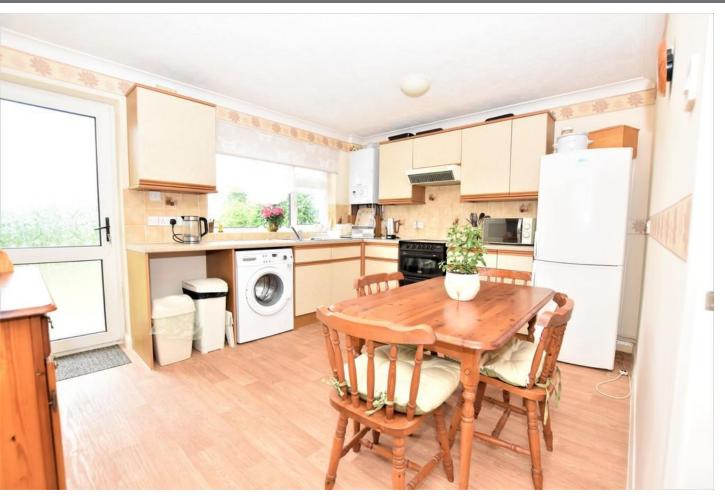

## KITCHEN DINER

13' 0" x 11' 05" (3.96m x 3.48m) Measurements include a range of fitted base units with space for washing machine, fridge freezer and a free standing gas cooker, work surface over inset with a stainless steel sink, tiled splash backs, wall mounted cupboards, wall mounted gas boiler, double glazed window, double glazed door to the garden.