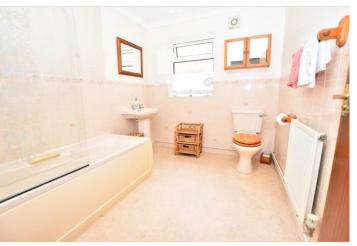

## **BATHROOM**

9' 07" x 7' 03" (2.92m x 2.21m) Panel bath with shower over, pedestal wash basin, low level WC, double glazed window, radiator, attractive tiling.