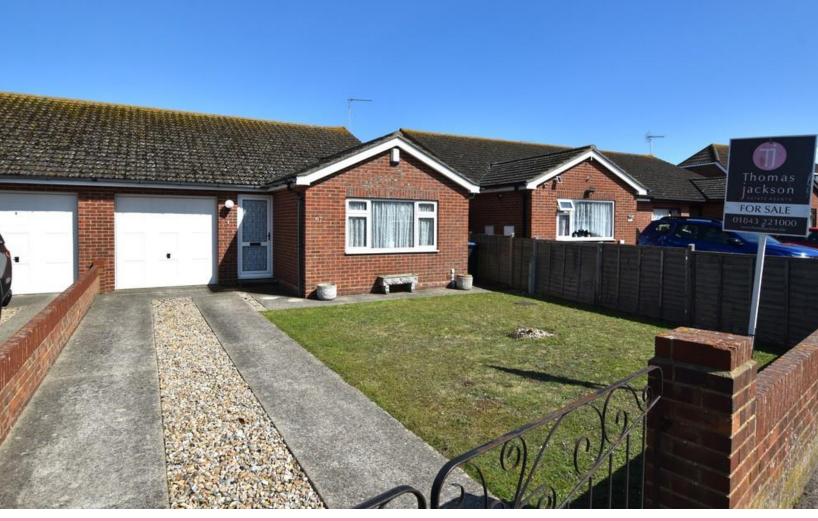

### THE PROPERTY

A super semi detached bungalow situated in a central position, close to shops as well as local transport. Set on the borders of Ramsgate, Broadstairs and Margate, you really couldn't be more central. Enviable roomsizes that are comparable to that of a house. Well planned accommodation comprises a wide entrance hallway, sitting room, kitchen diner that opens to the garden, two double bedrooms and a large bathroom. There is a mass amount of storage a vailable with a large cupboard as well as a room sized cupboard. To the rear a private lawned garden while the front offers a drive way with a ccess to the garage, parking plus a lawn. The property is a vailable chain free and offers double glazing, gas central heating and tasteful decoration throughout.

# **FRONT GARDEN**

Laid to lawn, lawn, access to the garage.