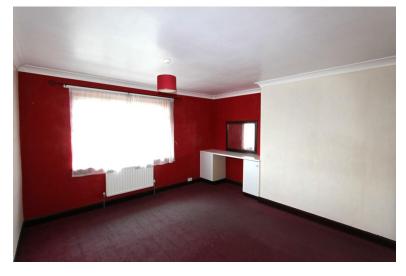

#### Bedroom 1

4.17m (13'8") x 3.83m (12'7") max plus 0.23m (0'9") x 0.23m (0'9")

Window to rear, radiator and various PowerPoints.

#### Bedroom 2

3.22m (10'7") x 3.05m (10') plus 0.14m (0'5") x 0.14m (0'5")

Window to rear, radiator, and various PowerPoints.

#### Bedroom 3

 $3.85m (12'7") \times 2.59m (8'6")$  Window to front, radiator, and various PowerPoints.

#### Bedroom 4

2.67m (8'9") x 1.89m (6'2") Window to front, radiator, and various PowerPoints.