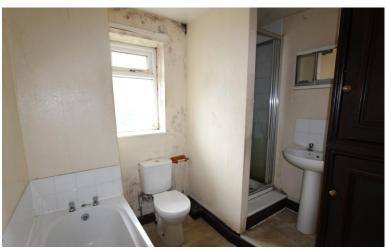

#### Bathroom

Fitted with three piece suite comprising bath, wash hand basin and recessed shower area, window to front, Storage cupboard.