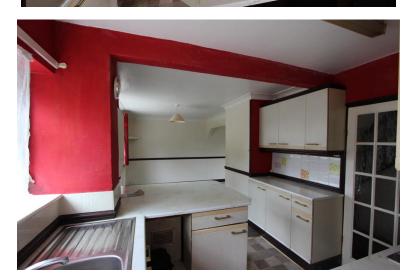

# Lounge

4.98m (16'4") x 3.78m (12'5") Window to rear, radiator, and Various PowerPoints, open plan to:

6.37m (20'11") x 2.95m (9'8")

Fitted with a matching base and eye level units with worktop space over, stainless steel sink with mixer tap, two windows to front, radiator, open plan to UPVC double glazed rear door.