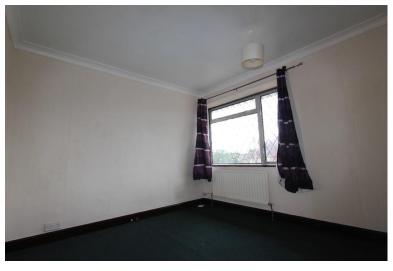

#### Bedroom 1

4.17m (13'8") x 3.83m (12'7") max plus 0.23m (0'9") x 0.23m (0'9")

Window to rear, radiator and various PowerPoints.

#### Bedroom 2

3.22m (10'7") x 3.05m (10') plus 0.14m (0'5") x 0.14m (0'5")

Window to rear, radiator, and various PowerPoints.

#### Bedroom 3

 $3.85m (12'7") \times 2.59m (8'6")$  Window to front, radiator, and various PowerPoints.

#### Bedroom 4

2.67m (8'9") x 1.89m (6'2") Window to front, radiator, and various PowerPoints.