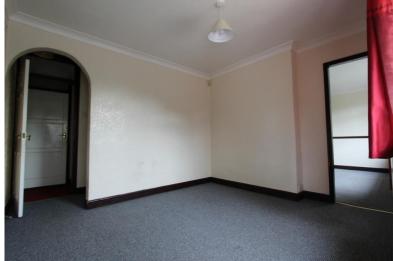

### Hallway

Storage cupboard under the stairs, stairs.

# Landing

Window to side, doors to.