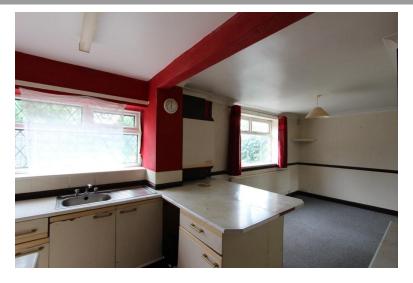

# Lounge

4.98m (16'4") x 3.78m (12'5") Window to rear, radiator, and Various PowerPoints, open plan to:

6.37m (20'11") x 2.95m (9'8")

Fitted with a matching base and eye level units with worktop space over, stainless steel sink with mixer tap, two windows to front, radiator, open plan to UPVC double glazed rear door.