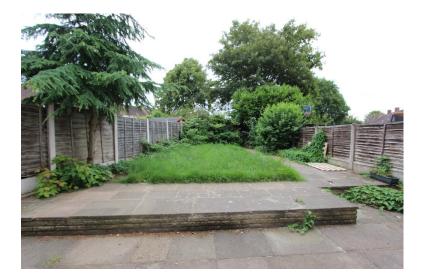

# To The Rear:

Enclosed rear Garden mainly laid to lawn with various shrubs and plants and a patio area.

66 Station Road Marston Green Birmingham West Midlands B37 7BA www.blackandwhitelettings.co.uk info@blackandwhiteestateagents.com