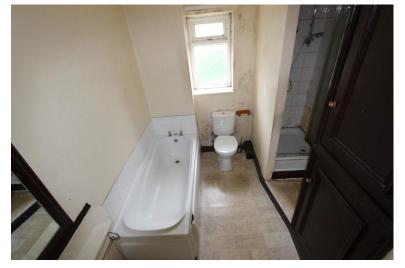

#### Bathroom

Fitted with three piece suite comprising bath, wash hand basin and recessed shower area, window to front, Storage cupboard.