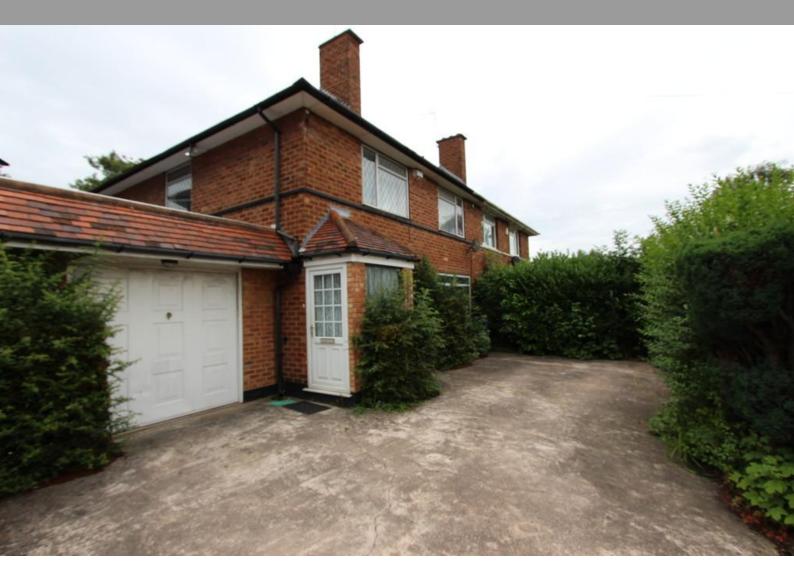

# 93 Downsfield Road

Sheldon , Birmingham, B26 2TU

- 4 Bedrooms
- Reception area
- Lounge
- Kitchen/Diner

Guide Price £250,000

EPC Rating 'TBC'

# **Property Description**

4 Bedroom Semi Detached Property in Sheldon Chain Free!!

This property has a lot of potential and briefly comprises of hallway, lounge, kitchen/ Diner, separate WC .To the first floor Four bedrooms and family bathroom. Also benefitting from central heating, front and rear gardens and a garage. Situated close to local schools shops and transport links this is an ideal first time buy or investment property.

#### Garage

Attached single garage with up and over access door and access to rear garden .

# To the front:

Driveway suitable for 2 cars with double gates Brick wall and hedging to edges