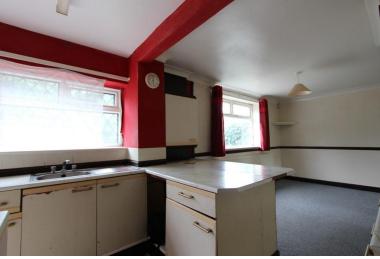

# Lounge

4.98m (16'4") x 3.78m (12'5") Window to rear, radiator, and Various PowerPoints, open plan to:

6.37m (20'11") x 2.95m (9'8")

Fitted with a matching base and eye level units with worktop space over, stainless steel sink with mixer tap, two windows to front, radiator, open plan to UPVC double glazed rear door.