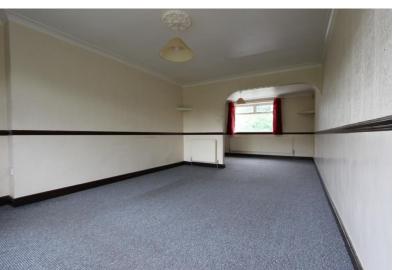

# **Reception Room**

3.27m (10'9") x 3.02m (9'11")

Window to rear, window to side, radiator, open plan to:

Storage cupboard housing the utility meters and the fuse board, door to:

# Lounge

4.98m (16'4") x 3.78m (12'5") Window to rear, radiator, and Various PowerPoints, open plan to:

6.37m (20'11") x 2.95m (9'8")

Fitted with a matching base and eye level units with worktop space over, stainless steel sink with mixer tap, two windows to front, radiator, open plan to UPVC double glazed rear door.