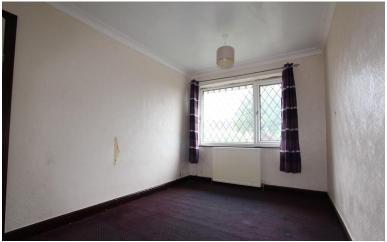

#### Bedroom 1

4.17m (13'8") x 3.83m (12'7") max plus 0.23m (0'9") x 0.23m (0'9")

Window to rear, radiator and various PowerPoints.

#### Bedroom 2

3.22m (10'7") x 3.05m (10') plus 0.14m (0'5") x 0.14m (0'5")

Window to rear, radiator, and various PowerPoints.

#### Bedroom 3

 $3.85m (12'7") \times 2.59m (8'6")$  Window to front, radiator, and various PowerPoints.

#### Bedroom 4

2.67m (8'9") x 1.89m (6'2") Window to front, radiator, and various PowerPoints.