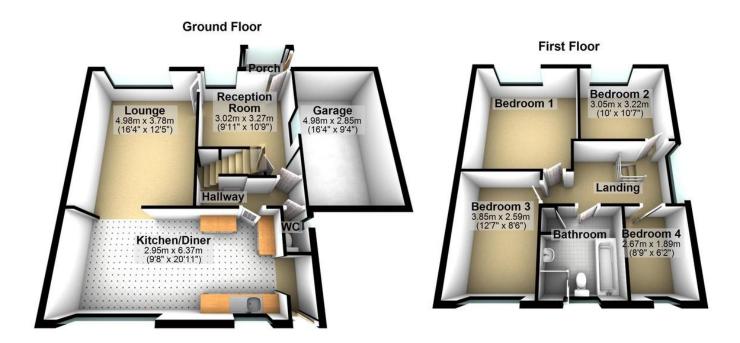

# **Ground Floor**

#### **Porch**

Window to rear, window to side, door to:

# **Reception Room**

3.27m (10'9") x 3.02m (9'11")

Window to rear, window to side, radiator, open plan to:

Storage cupboard housing the utility meters and the fuse board, door to:

# Lounge

4.98m (16'4") x 3.78m (12'5") Window to rear, radiator, and Various PowerPoints, open plan to:

6.37m (20'11") x 2.95m (9'8")

Fitted with a matching base and eye level units with worktop space over, stainless steel sink with mixer tap, two windows to front, radiator, open plan to UPVC double glazed rear door.

### Hallway

Storage cupboard under the stairs, stairs.

# WC

Window to side, fitted with two piece suite pedestal wash hand basin and low-level WC.

#### Garage

Attached single garage with up and over access door and access to rear garden .

# **First Floor**

# Landing

Window to side, doors to.

#### Bedroom 1

4.17m (13'8") x 3.83m (12'7") max plus 0.23m (0'9") x 0.23m (0'9")

Window to rear, radiator and various PowerPoints.

#### Bedroom 2

3.22m (10'7") x 3.05m (10') plus 0.14m (0'5") x 0.14m (0'5")

Window to rear, radiator, and various PowerPoints.

#### Bedroom 3

 $3.85m (12'7") \times 2.59m (8'6")$  Window to front, radiator, and various PowerPoints.

#### Bedroom 4

2.67m (8'9") x 1.89m (6'2") Window to front, radiator, and various PowerPoints.

#### Bathroom

Fitted with three piece suite comprising bath, wash hand basin and recessed shower area, window to front, Storage cupboard.