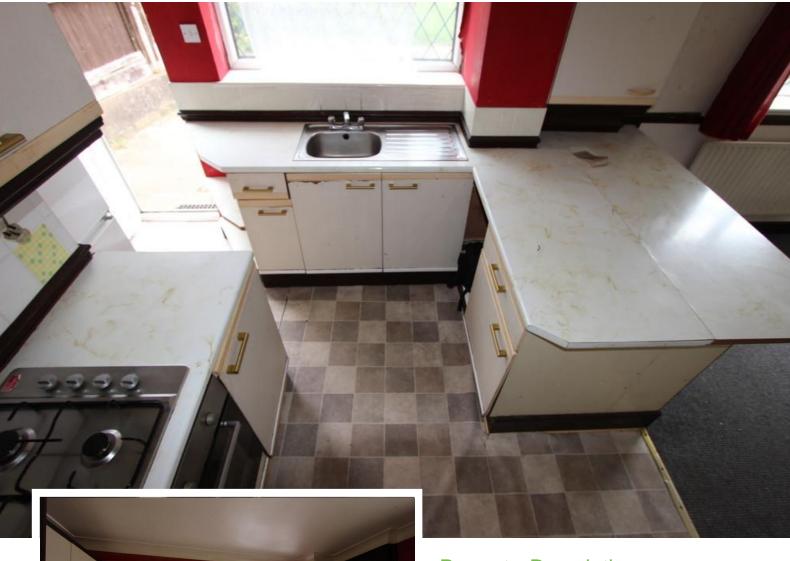

# Lounge

4.98m (16'4") x 3.78m (12'5") Window to rear, radiator, and Various PowerPoints, open plan to:

6.37m (20'11") x 2.95m (9'8")

Fitted with a matching base and eye level units with worktop space over, stainless steel sink with mixer tap, two windows to front, radiator, open plan to UPVC double glazed rear door.