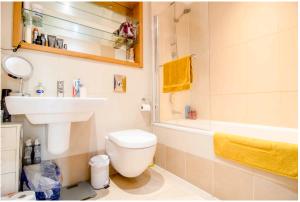

The apartment comprises of a fob secure entrance, fully furnished and modern twist throughout, modern integrated kitchen with built in appliances, such as Fridge/Freezer, oven, dishwasher, washing machine and finished with granite tops. Spacious living room area with large windows and natural light, great sofa and TV stand. Spacious bedroom with built in wardrobes and modern carpets. The bathroom is fully tiled and contains a shower, basin and built in mirror storage.