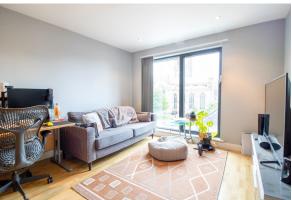

The apartment comprises of a fob secure entrance, fully furnished and modern twist throughout, modern integrated kitchen with built in appliances, such as Fridge/Freezer, oven, dishwasher, washing machine and finished with granite tops. Spacious living room area with large windows and natural light, great sofa and TV stand. Spacious bedroom with built in wardrobes and modern carpets. The bathroom is fully tiled and contains a shower, basin and built in mirror storage.