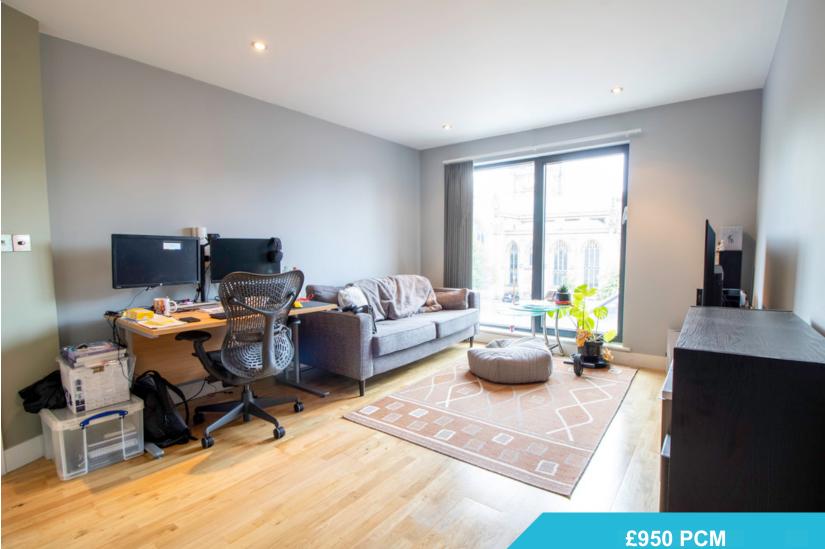

The apartment comprises of a fob secure entrance, fully furnished and modern twist throughout, modern integrated kitchen with built in appliances, such as Fridge/Freezer, oven, dishwasher, washing machine and finished with granite tops. Spacious living room area with large windows and natural light, great sofa and TV stand. Spacious bedroom with built in wardrobes and modern carpets. The bathroom is fully tiled and contains a shower, basin and built in mirror storage.