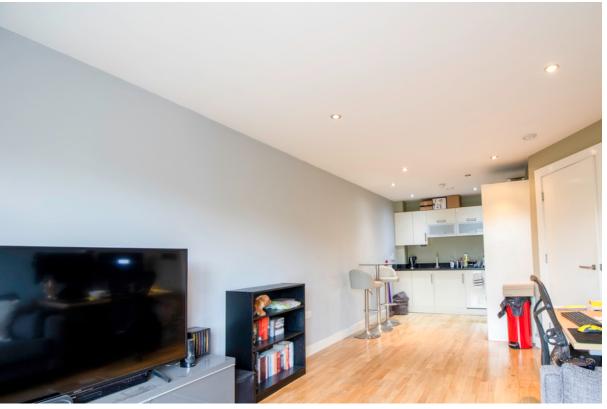

The apartment comprises of a fob secure entrance, fully furnished and modern twist throughout, modern integrated kitchen with built in appliances, such as Fridge/Freezer, oven, dishwasher, washing machine and finished with granite tops. Spacious living room area with large windows and natural light, great sofa and TV stand. Spacious bedroom with built in wardrobes and modern carpets. The bathroom is fully tiled and contains a shower, basin and built in mirror storage.