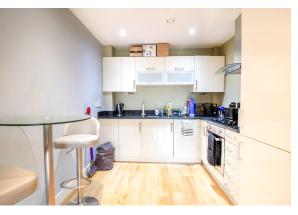

The apartment comprises of a fob secure entrance, fully furnished and modern twist throughout, modern integrated kitchen with built in appliances, such as Fridge/Freezer, oven, dishwasher, washing machine and finished with granite tops. Spacious living room area with large windows and natural light, great sofa and TV stand. Spacious bedroom with built in wardrobes and modern carpets. The bathroom is fully tiled and contains a shower, basin and built in mirror storage.