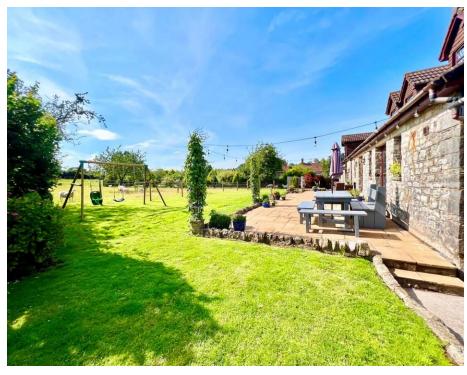

This extensive ranch style home has so much to offer, with masses of flexible living space served by three staircases, creating a lovely flow thoughout the property.

The welcoming and generous reception hall leads throughout the home to each reception room and the kitchen. French doors lead through to the rear garden and sun terrace, overlooking open fields with grazing sheep, your closest neighbours!

There is an enviable amount of storage to include two garages with electric doors, one of which is currently utilised as a gym and is served by it's own loo.

The gardens are well maintained with an expanse of lawn and mature plants.

There is summer house in the garden along with a useful wooden garden store.

The current owners are moving on after many happy years here as a family. This really is a fantastic property, and to fully appreciate it's offerings, a viewing is highly encouraged.