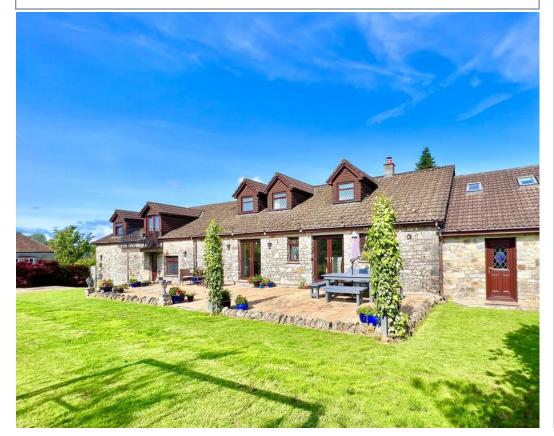

This extensive ranch style home has so much to offer, with masses of flexible living space served by three staircases, creating a lovely flow thoughout the property.

The welcoming and generous reception hall leads throughout the home to each reception room and the kitchen. French doors lead through to the rear garden and sun terrace, overlooking open fields with grazing sheep, your closest neighbours!

There is an enviable amount of storage to include two garages with electric doors, one of which is currently utilised as a gym and is served by it's own loo.

The gardens are well maintained with an expanse of lawn and mature plants.