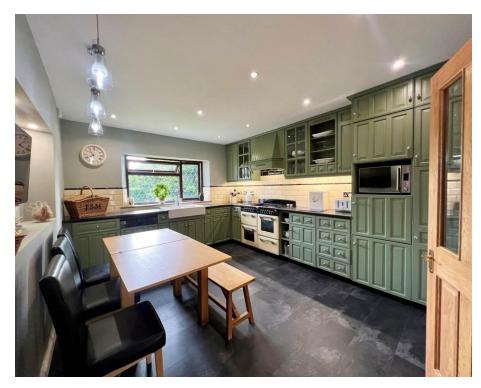

## Up-Orchard, The Street, Regil, Winford, Bristol, BS40 8BB

- Detached Dressed Stone Property
- Quiet Village Location with Fields Behind
- Four Reception Rooms
- Country Style Kitchen/Breakfast Room
- Principal Suite with Dressing room,
- Ensuite and Balcony

## **ROOM MEASUREMENTS**

Ground Floor KITCHEN/BREAKFAST ROOM 12'0" x 14'8" SIITTING ROOM 19'8" x 14'8" DINING ROOM 14'8" x 13'0" FAMILY ROOM 17'6" x 16'4" BEDROOM 12'3" x 13'3" UTILITY ROOM 6'0" x 13'0" LOO 3'9" x 2'9" STUDY 9'6" x 18'8"