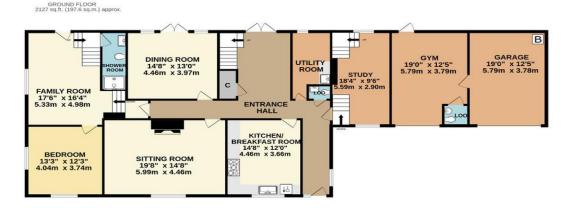

## **ROOM MEASUREMENTS**

Ground Floor KITCHEN/BREAKFAST ROOM 12'0" x 14'8" SIITTING ROOM 19'8" x 14'8" DINING ROOM 14'8" x 13'0" FAMILY ROOM 17'6" x 16'4" BEDROOM 12'3" x 13'3" UTILITY ROOM 6'0" x 13'0" LOO 3'9" x 2'9" STUDY 9'6" x 18'8"

GYM 12'5" x 19'0" GARAGE 12'5" x 19'0"

First Floor LANDING 9'4" x 11'6" PRINCIPAL BEDROOM 17'5" x 22'0" ENSUITE 11'8" x 11'8" WALK IN WARDROBE 6'6" x 11'8" BEDROOM 14'6" x 24'^ ENSUITE 5'4" x 12'1" BEDROOM 15'6" x 15'8" ENSUITE 10'3" x 8'3" BEDROOM 12'3" x 21'0"