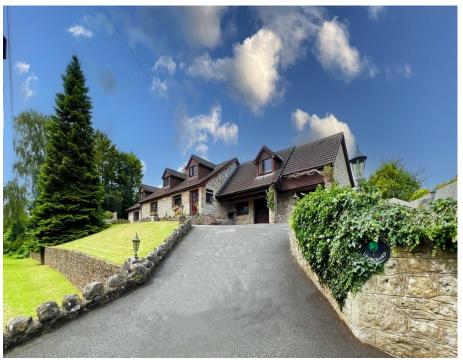

## Up-Orchard, The Street, Regil, Winford, Bristol, BS40 8BB

- Detached Dressed Stone Property
- Quiet Village Location with Fields Behind
- Four Reception Rooms
- Country Style Kitchen/Breakfast Room
- Principal Suite with Dressing room,
- Ensuite and Balcony

• Two Further Double bedrooms with

Ensuite

• Two Double Bedrooms sharing a

Shower Room

- Double Garage plus Parking
- Large Garden with Summer House
- NO FORWARD CHAIN

Stone Dressed Property on a quiet country lane in the heart of the Chew Valley.

This extensive ranch style home has so much to offer, with masses of flexible living space served by three staircases, creating a lovely flow thoughout the property.

The welcoming and generous reception hall leads throughout the home to each reception room and the kitchen. French doors lead through to the rear garden and sun terrace, overlooking open fields with grazing sheep, your closest neighbours!