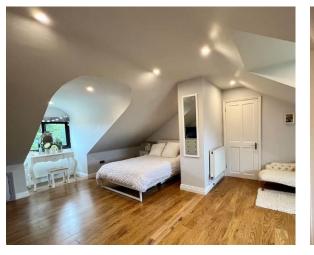

The property boasts five double bedrooms, three of which are served by en-suites, with a smart family bathroom completing the accommodation.

The principal bedroom has a balcony with views over the scenic fields beyond.

GYM 12'5" x 19'0" GARAGE 12'5" x 19'0"

First Floor LANDING 9'4" x 11'6" PRINCIPAL BEDROOM 17'5" x 22'0" ENSUITE 11'8" x 11'8" WALK IN WARDROBE 6'6" x 11'8" BEDROOM 14'6" x 24'^ ENSUITE 5'4" x 12'1" BEDROOM 15'6" x 15'8" ENSUITE 10'3" x 8'3" BEDROOM 12'3" x 21'0"