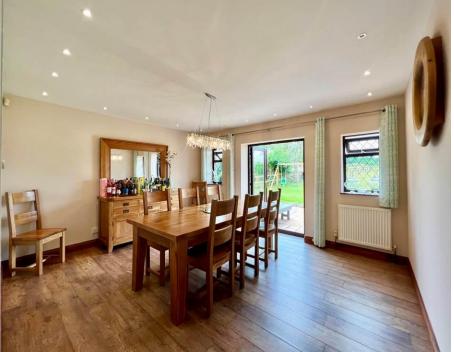

## Up-Orchard, The Street, Regil, Winford, Bristol, BS40 8BB

- Detached Dressed Stone Property
- Quiet Village Location with Fields Behind
- Four Reception Rooms
- Country Style Kitchen/Breakfast Room
- Principal Suite with Dressing room,
- Ensuite and Balcony

## **ROOM MEASUREMENTS**

Ground Floor KITCHEN/BREAKFAST ROOM 12'0" x 14'8" SIITTING ROOM 19'8" x 14'8" DINING ROOM 14'8" x 13'0" FAMILY ROOM 17'6" x 16'4" BEDROOM 12'3" x 13'3" UTILITY ROOM 6'0" x 13'0" LOO 3'9" x 2'9" STUDY 9'6" x 18'8"