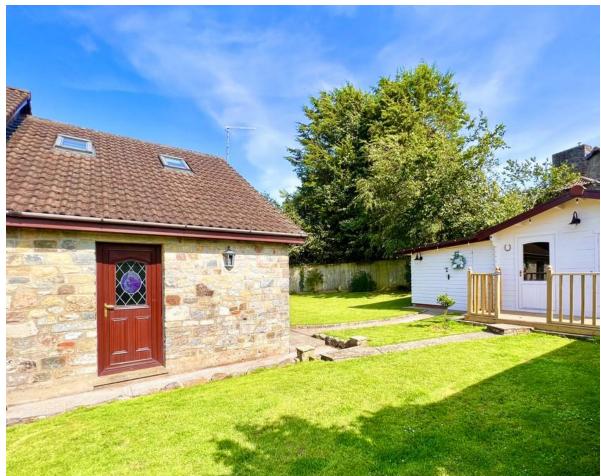

There is an enviable amount of storage to include two garages with electric doors, one of which is currently utilised as a gym and is served by it's own loo.

The gardens are well maintained with an expanse of lawn and mature plants.

There is summer house in the garden along with a useful wooden garden store.

The current owners are moving on after many happy years here as a family. This really is a fantastic property, and to fully appreciate it's offerings, a viewing is highly encouraged.