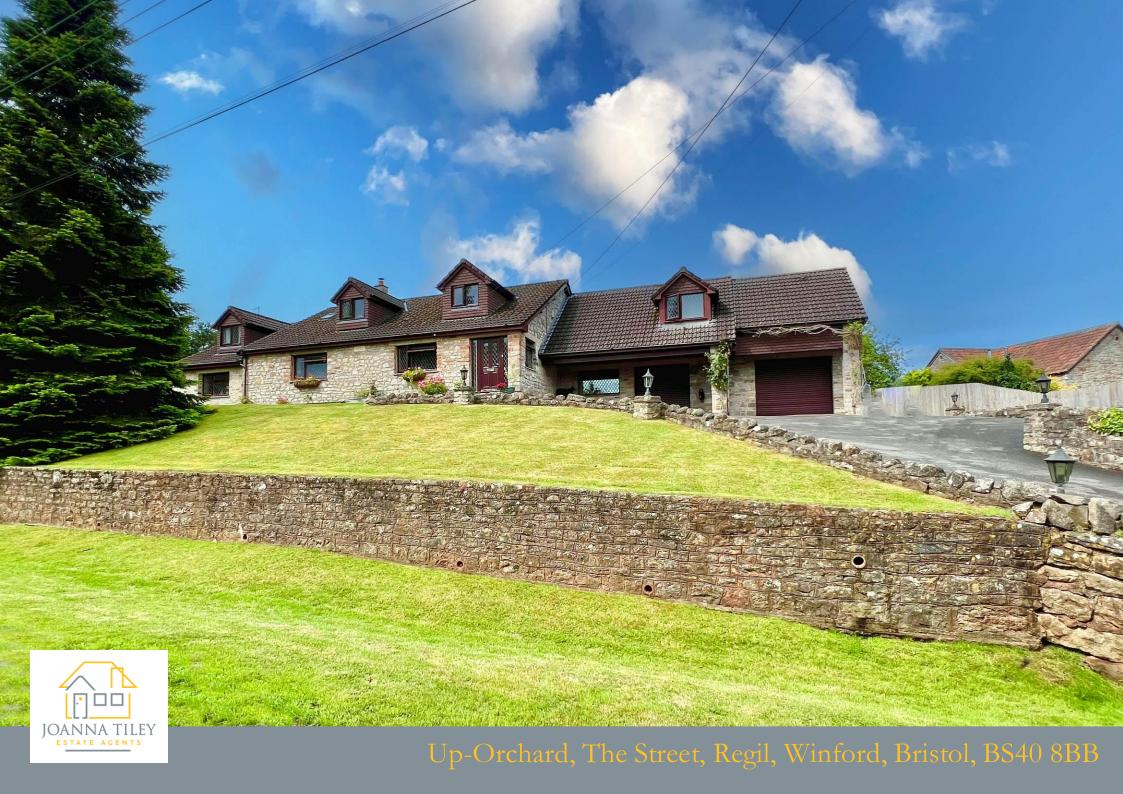

## Up-Orchard, The Street, Regil, Winford, Bristol, BS40 8BB

- Detached Dressed Stone Property
- Quiet Village Location with Fields Behind
- Four Reception Rooms
- Country Style Kitchen/Breakfast Room
- Principal Suite with Dressing room,
- Ensuite and Balcony

• Two Further Double bedrooms with

Ensuite

• Two Double Bedrooms sharing a

Shower Room

- Double Garage plus Parking
- Large Garden with Summer House
- NO FORWARD CHAIN

Stone Dressed Property on a quiet country lane in the heart of the Chew Valley.

This extensive ranch style home has so much to offer, with masses of flexible living space served by three staircases, creating a lovely flow thoughout the property.

The welcoming and generous reception hall leads throughout the home to each reception room and the kitchen. French doors lead through to the rear garden and sun terrace, overlooking open fields with grazing sheep, your closest neighbours!