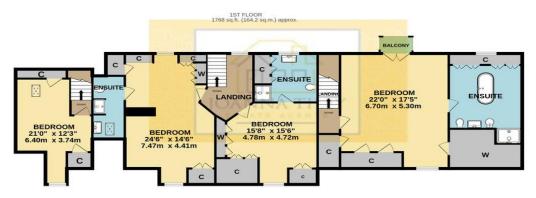

GYM 12'5" x 19'0" GARAGE 12'5" x 19'0"

First Floor LANDING 9'4" x 11'6" PRINCIPAL BEDROOM 17'5" x 22'0" ENSUITE 11'8" x 11'8" WALK IN WARDROBE 6'6" x 11'8" BEDROOM 14'6" x 24'^ ENSUITE 5'4" x 12'1" BEDROOM 15'6" x 15'8" ENSUITE 10'3" x 8'3" BEDROOM 12'3" x 21'0"