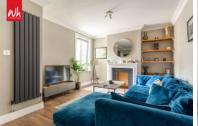

**LIVING/DINING ROOM** UPVC double glazed window, feature fireplace with tiled surround, fitted shelving, radiator.

**BEDROOM** UPVC double glazed bay window, radiator, fitted shelving.

**BATHROOM** White suite comprising panelled bath with mixer tap and separate shower over, glazed shower screen, wash hand basin, low level w.c., UPVC double glazed window, tiled walls and floor, ladder style towel rail.