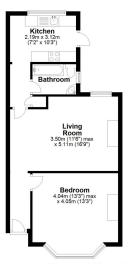

## Lower Ground Floor

Total area: approx. 46.5 sq. metres (500.9 sq. feet)

Whilst every attempt has been made to ensure the accuracy of this floor plan, measurements are approximate and no responsibility is taken for any omission. This plan is for illustrative purposes only and should be used as such by any prospective purchaser. The services, systems and appliances that the prospective purposes of the prospective purposes. The services is systems and appliances that the prospective purposes of the prospective purposes.

**ENTRANCE HALL** Fitted storage cupboard.

**KITCHEN** Incorporating one and a half bowl stainless steel sink unit with drainer and mixer tap, adjacent laminate worksurface with cupboards and drawers under, matching eye level wall cupboards, inset 4 ring electric hob with stainless steel extractor over, oven, space for washing machine and fridge/freezer, integrated dishwasher, 'Worcester' gas fired boiler, tiled splashback and floor, radiator, UPVC double glazed window, door to garden.

**LIVING/DINING ROOM** UPVC double glazed window, feature fireplace with tiled surround, fitted shelving, radiator.

**BEDROOM** UPVC double glazed bay window, radiator, fitted shelving.

**BATHROOM** White suite comprising panelled bath with mixer tap and separate shower over, glazed shower screen, wash hand basin, low level w.c., UPVC double glazed window, tiled walls and floor, ladder style towel rail.