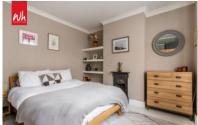

**LIVING/DINING ROOM** UPVC double glazed window, feature fireplace with tiled surround, fitted shelving, radiator.

**BEDROOM** UPVC double glazed bay window, radiator, fitted shelving.

**BATHROOM** White suite comprising panelled bath with mixer tap and separate shower over, glazed shower screen, wash hand basin, low level w.c., UPVC double glazed window, tiled walls and floor, ladder style towel rail.