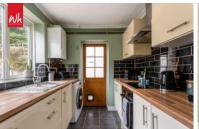

**ENTRANCE HALL** Fitted storage cupboard.

**KITCHEN** Incorporating one and a half bowl stainless steel sink unit with drainer and mixer tap, adjacent laminate worksurface with cupboards and drawers under, matching eye level wall cupboards, inset 4 ring electric hob with stainless steel extractor over, oven, space for washing machine and fridge/freezer, integrated dishwasher, 'Worcester' gas fired boiler, tiled splashback and floor, radiator, UPVC double glazed window, door to garden.