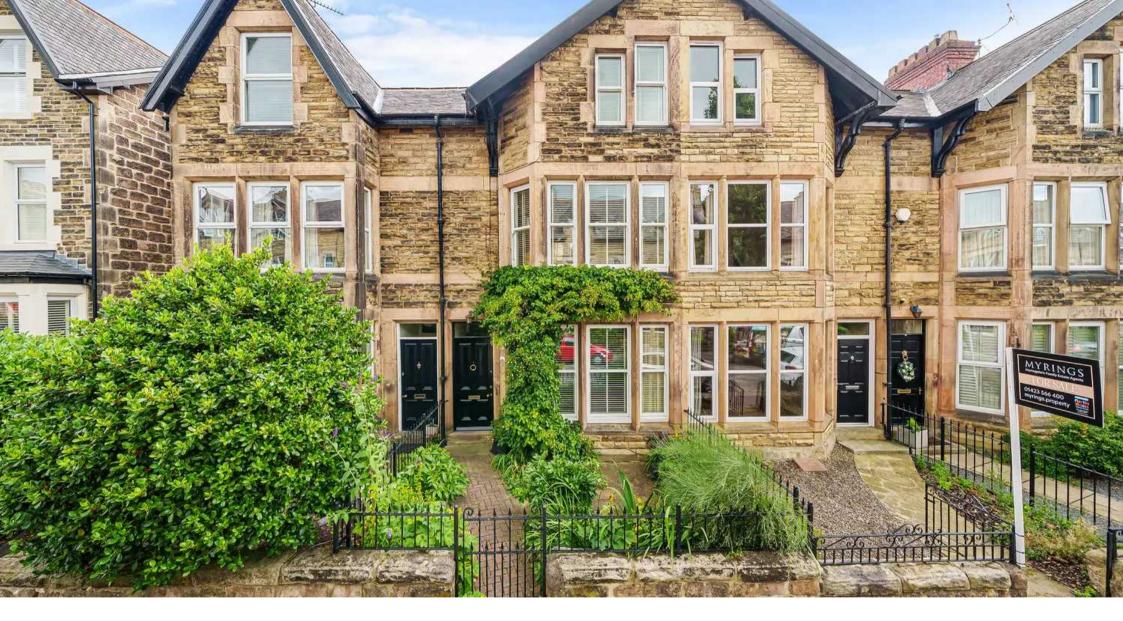

## 54 Dragon Avenue

Harrogate, Harrogate

A superbly presented 4 bedroom middle stone built Victorian house presenting tasteful interiors over three floors featuring a spacious open plan living kitchen, private rear walled courtyard garden situated along a desirable tree lined road within a short walk of the town centre. Council Tax band: D

Tenure: Freehold

- SPACIOUS OPEN PLAN LIVING KITCHEN
- CHARACTER FEATURES
- PRIVATE REAR WALLED COURTYARD GARDEN
- CLOSE TO TOWN CENTRE
- MODERN BATHROOMS

MYRINGS