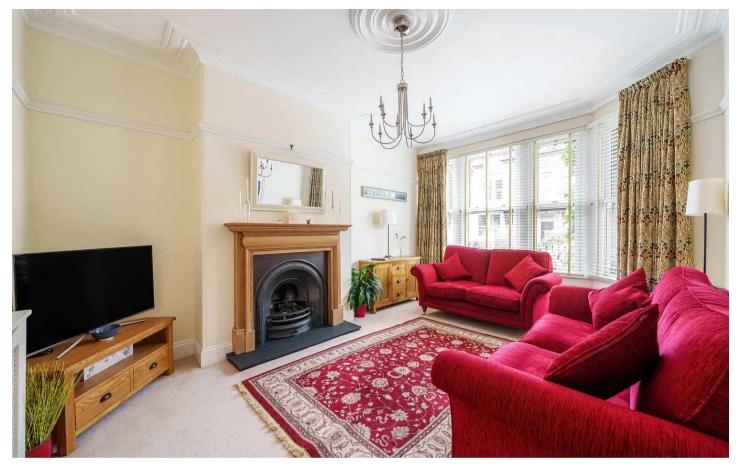

## 54 Dragon Avenue

Harrogate, Harrogate

A superbly presented 4 bedroom middle stone built Victorian house presenting tasteful interiors over three floors featuring a spacious open plan living kitchen, private rear walled courtyard garden situated along a desirable tree lined road within a short walk of the town centre. Council Tax band: D

Tenure: Freehold

- SPACIOUS OPEN PLAN LIVING KITCHEN
- CHARACTER FEATURES
- PRIVATE REAR WALLED COURTYARD GARDEN
- CLOSE TO TOWN CENTRE
- MODERN BATHROOMS

MYRINGS