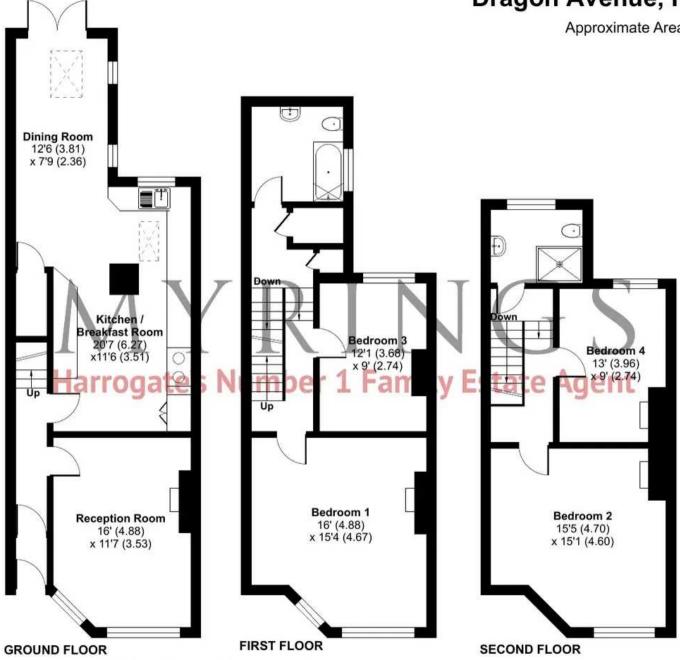

## Dragon Avenue, Harrogate, HG1

Approximate Area = 1713 sq ft / 159.1 sq m

For identification only - Not to scale