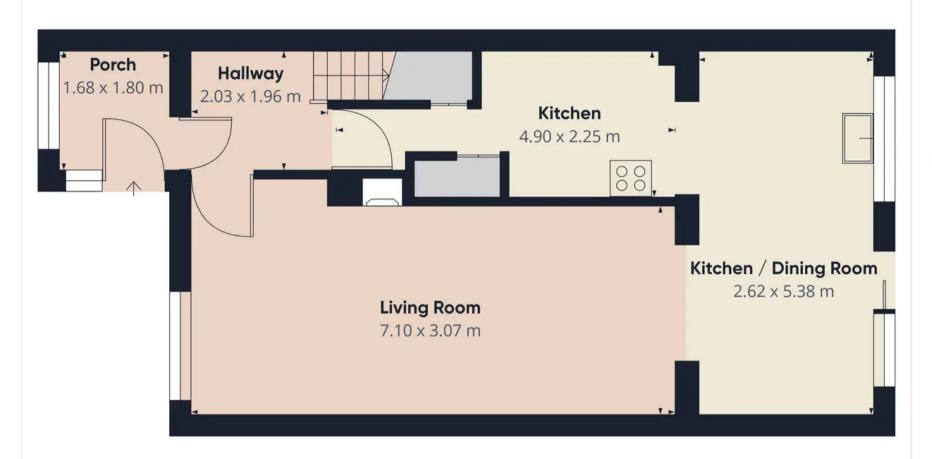

#### Porch

## Hallway

## Living Room

23' 4" x 10' 1" (7.10m x 3.07m)

# Kitchen / Dining Room

8' 7" x 17' 8" (2.62m x 5.38m)

#### Kitchen

16' 1" x 7' 5" (4.90m x 2.25m)

## ON ROAD

1 Parking Space

Unallocated Bay parking and on-road parking!

Approximate total area<sup>(1)</sup>

55.85 m<sup>2</sup>

(1) Excluding balconies and terraces

While every attempt has been made to ensure accuracy, all measurements are approximate, not to scale. This floor plan is for illustrative purposes only.