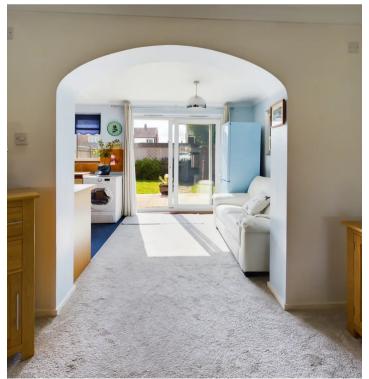

# Kitchen / Dining Room

8' 7" x 17' 8" (2.62m x 5.38m)

#### Kitchen

16' 1" x 7' 5" (4.90m x 2.25m)