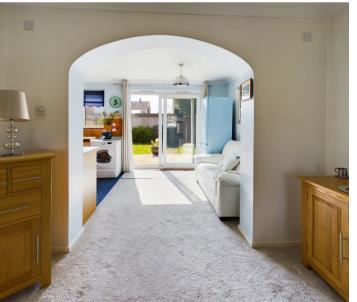

# Kitchen / Dining Room

8' 7" x 17' 8" (2.62m x 5.38m)

#### Kitchen

16' 1" x 7' 5" (4.90m x 2.25m)