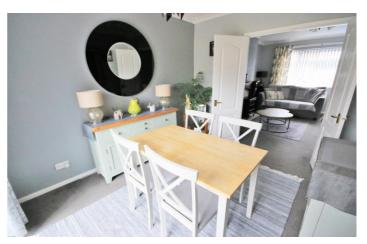

### **Dining Room**

Patio doors to the rear, central heating radiator and serving hatch to kitchen.