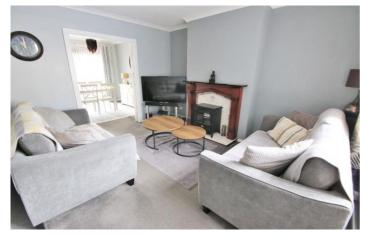

### Lounge

Feature fireplace with tiled back and hearth. Central heating radiator and UPVC double glazed window to the front.