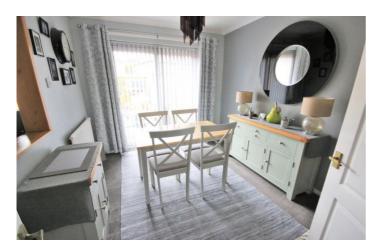

### **Dining Room**

Patio doors to the rear, central heating radiator and serving hatch to kitchen.