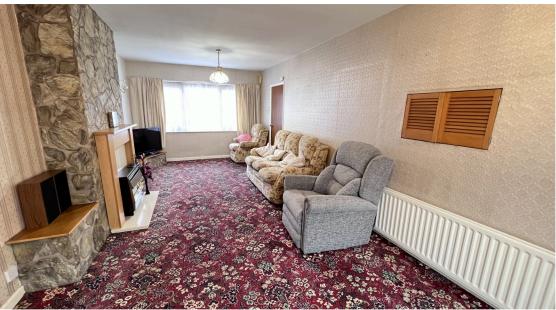

Briefly comprising of a porch, spacious hallway with understairs storage, fitted kitchen with oven and gas hob with space for appliances, lounge/diner with side patio doors leading onto the lean-to and external storage cupboard. To the first floor is a fully tiled family bathroom with an electric shower over the bath, two double bedrooms both with built-in storage and a single box room. Outside the front is garden is block paved (no drop kerb) and the rear is mainly laid to lawn with a patio area and a single detached garage providing off road parking. The property would benefit from a cosmetic refurbishment and has been priced to reflect this, furthermore the property offers great opportunity to further extend (subject to planning).