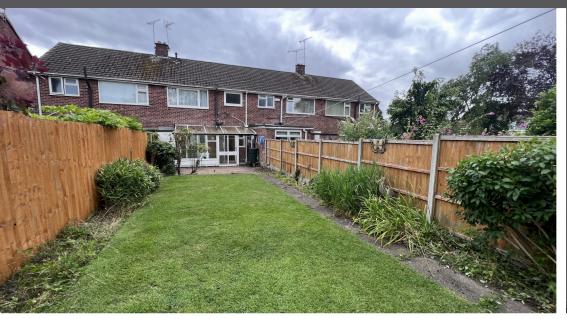

Briefly comprising of a porch, spacious hallway with understairs storage, fitted kitchen with oven and gas hob with space for appliances, lounge/diner with side patio doors leading onto the lean-to and external storage cupboard. To the first floor is a fully tiled family bathroom with an electric shower over the bath, two double bedrooms both with built-in storage and a single box room. Outside the front is garden is block paved (no drop kerb) and the rear is mainly laid to lawn with a patio area and a single detached garage providing off road parking. The property would benefit from a cosmetic refurbishment and has been priced to reflect this, furthermore the property offers great opportunity to further extend (subject to planning).