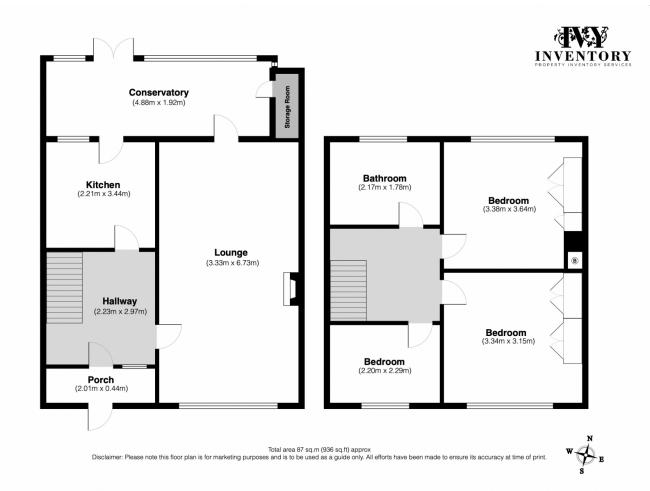

Briefly comprising of a porch, spacious hallway with understairs storage, fitted kitchen with oven and gas hob with space for appliances, lounge/diner with side patio doors leading onto the lean-to and external storage cupboard. To the first floor is a fully tiled family bathroom with an electric shower over the bath, two double bedrooms both with built-in storage and a single box room. Outside the front is garden is block paved (no drop kerb) and the rear is mainly laid to lawn with a patio area and a single detached garage providing off road parking. The property would benefit from a cosmetic refurbishment and has been priced to reflect this, furthermore the property offers great opportunity to further extend (subject to planning).

Good to know:

EPC – D

86 Sq Meters / 925 sq foot

Council Tax Band - B - Approx. £1,700pa.

No onwards chain

Combi boiler located in rear back bedroom - brand Vaillant - Approx. 8 years , serviced each year.