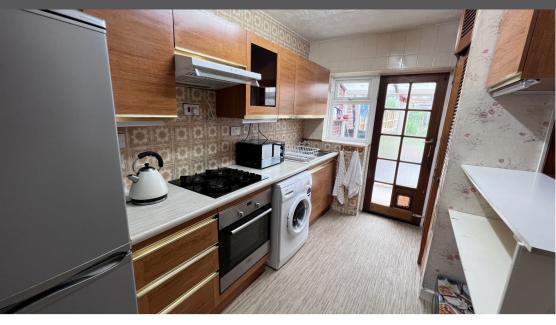

Briefly comprising of a porch, spacious hallway with understairs storage, fitted kitchen with oven and gas hob with space for appliances, lounge/diner with side patio doors leading onto the lean-to and external storage cupboard. To the first floor is a fully tiled family bathroom with an electric shower over the bath, two double bedrooms both with built-in storage and a single box room. Outside the front is garden is block paved (no drop kerb) and the rear is mainly laid to lawn with a patio area and a single detached garage providing off road parking. The property would benefit from a cosmetic refurbishment and has been priced to reflect this, furthermore the property offers great opportunity to further extend (subject to planning).