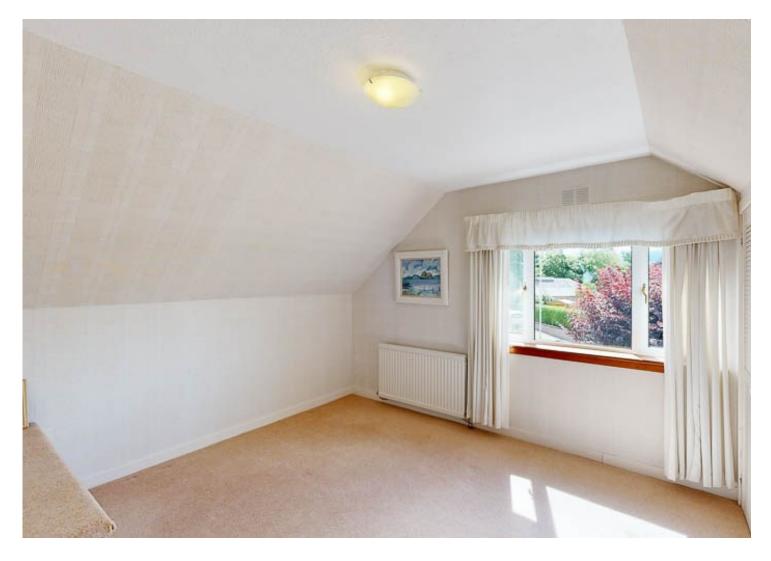

Bedroom Two: Spacious double bedroom with built-in wardrobe and window overlooking the garden with combed ceiling and eaves storage.

Bedroom Three: Another spacious double bedroom located at the front of the property with built-in wardrobe and combed ceiling.