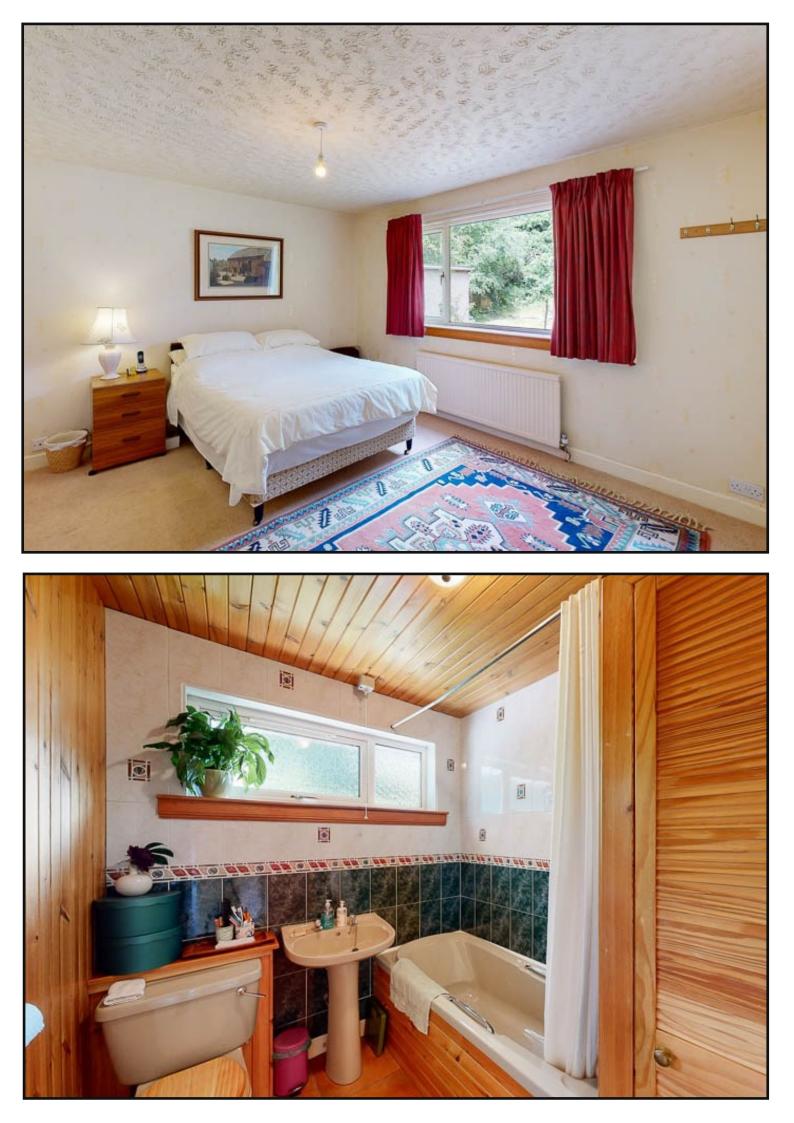

Bedroom One: A bright double bedroom located to the rear of the property on the ground floor with window overlooking the gardens.

Family Bathroom: Comprising bath with over bath shower, WC, Wash hand basin and tiled floor.

Shower Room: With tiled flooring walk in shower, WC and wash hand basin, tiled walls and Velux window.

Exterior: Gravel driveway to the front of the property for multiple vehicles, enclosed by mature trees and shrubs, single garage with up and over door. At the rear of the property there is decking area, patio seating area, lawn and summerhouse enclosed by mature trees providing total privacy.