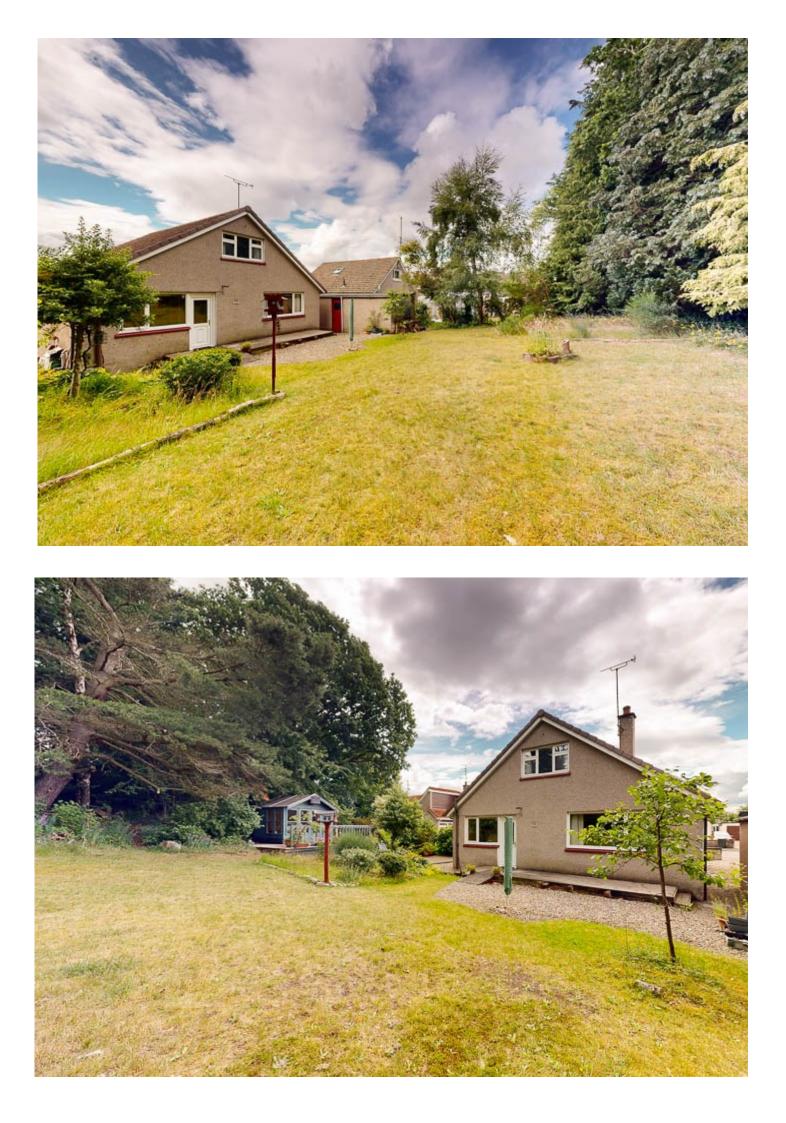

## 27 CORALBANK, RATTRAY, PH10 7EW

AN ATTRACTIVE AND SPACIOUS DETACHED THREE BEDROOM CHALET STYLE VILLA ON SPACIOUS CORNER PLOT GARDEN WITH SUMMERHOUSE, GARAGE AND DRIVEWAY, SITUATED IN A SOUGHT-AFTER RESIDENTIAL AREA OF RATTRAY.

## OFFERS OVER £215,000

Miller Gerrard are delighted to bring to the market this spacious three bedroom detached chalet style villa with large gardens in a popular residential area of Rattray.

The property comprises entrance hallway, kitchen, dining room, living room, family bathroom and double bedroom on the ground floor. On the first floor there are two further double bedrooms and shower room.

The property benefits from being situated on a corner plot with driveway for multiple vehicles, large gardens with summerhouse, double glazing and gas central heating.

Kitchen: Located at the rear of the property with space for a table and chairs, fitted with a range of floor and wall mounted cabinets, five ring gas hob with electric oven below, space for washing machine and fridge freezer, stainless steel sink with window above and back door to access the garden.

Shower Room: With tiled flooring walk in shower, WC and wash hand basin, tiled walls and Velux window.

Exterior: Gravel driveway to the front of the property for multiple vehicles, enclosed by mature trees and shrubs, single garage with up and over door. At the rear of the property there is decking area, patio seating area, lawn and summerhouse enclosed by mature trees providing total privacy.