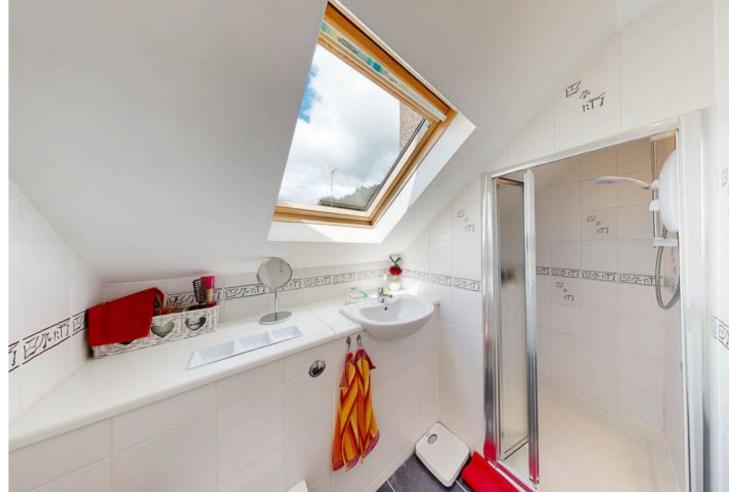

Shower Room: With tiled flooring walk in shower, WC and wash hand basin, tiled walls and Velux window.

Exterior: Gravel driveway to the front of the property for multiple vehicles, enclosed by mature trees and shrubs, single garage with up and over door. At the rear of the property there is decking area, patio seating area, lawn and summerhouse enclosed by mature trees providing total privacy.