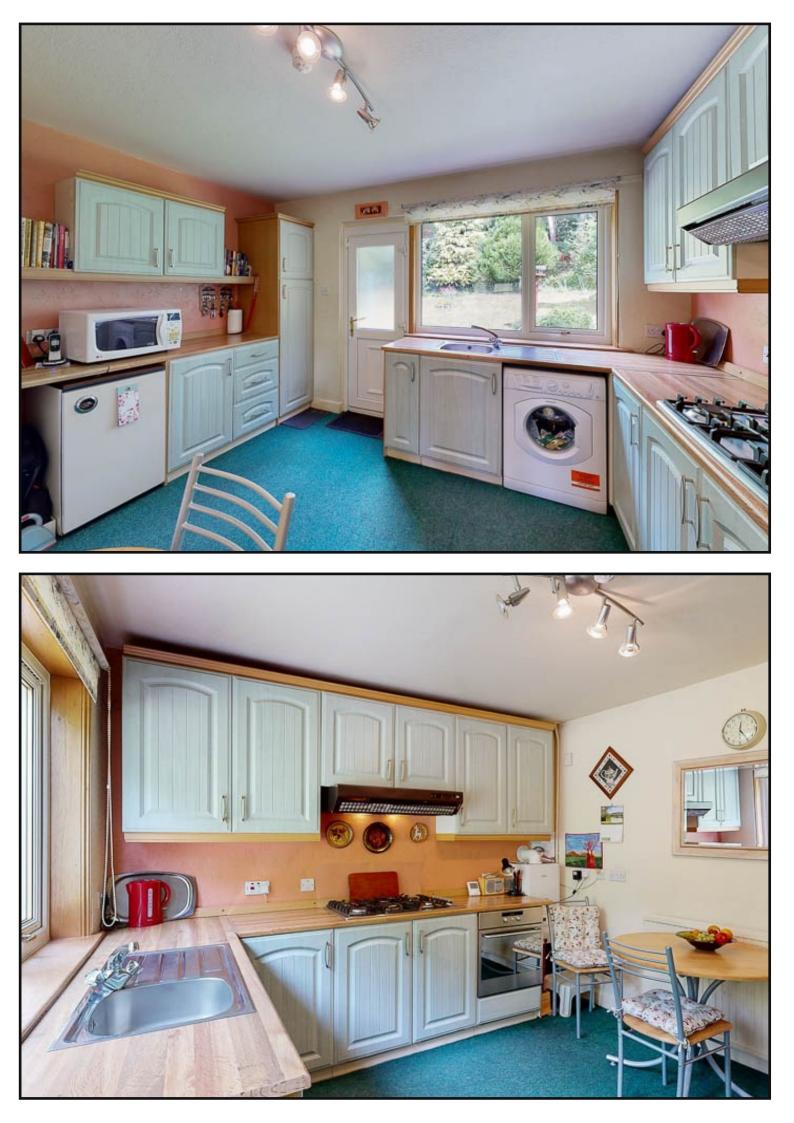

The property benefits from being situated on a corner plot with driveway for multiple vehicles, large gardens with summerhouse, double glazing and gas central heating.

Kitchen: Located at the rear of the property with space for a table and chairs, fitted with a range of floor and wall mounted cabinets, five ring gas hob with electric oven below, space for washing machine and fridge freezer, stainless steel sink with window above and back door to access the garden.