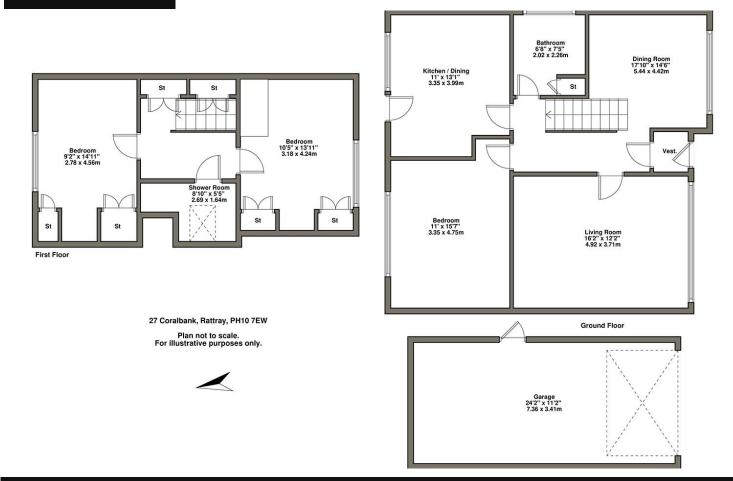

Whilst every attempt has been made to ensure the accuracy of the floor plan contained here, measurements of doors, windows, rooms and any other items are approximate and no responsibility is taken for any error, omission, or mis-statement. This plan is for illustrative purposes only and should be used as such by any prospective purchaser. The services, systems and appliances shown have not been tested and no guarantee as to their operability or efficiency can be given.

| ROOM DIMENSIONS | (in meters) |             | (in meters) |
|-----------------|-------------|-------------|-------------|
| KITCHEN         | 3.35 X 3.99 | DINING ROOM | 5.44 X 4.42 |
| LIVING ROOM     | 4.92 x 3.71 | BEDROOM ONE | 3.35 x 4.75 |
| FAMILY BATHROOM | 2.02 x 2.26 | BEDROOM TWO | 2.78 x 4.56 |
| BEDROOM THREE   | 3.18 x 4.24 | SHOWER ROOM | 2.69 x 1.64 |
| GARAGE          |             |             |             |