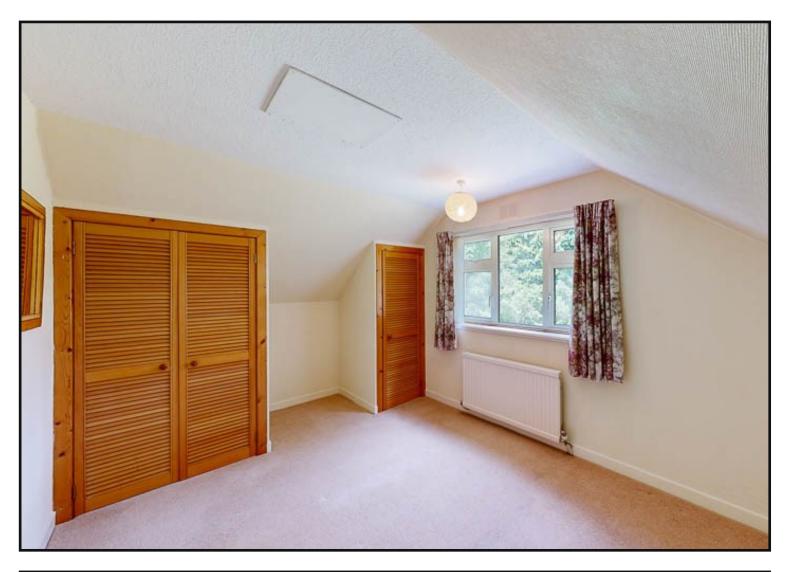

Bedroom Two: Spacious double bedroom with built-in wardrobe and window overlooking the garden with combed ceiling and eaves storage.

Bedroom Three: Another spacious double bedroom located at the front of the property with built-in wardrobe and combed ceiling.