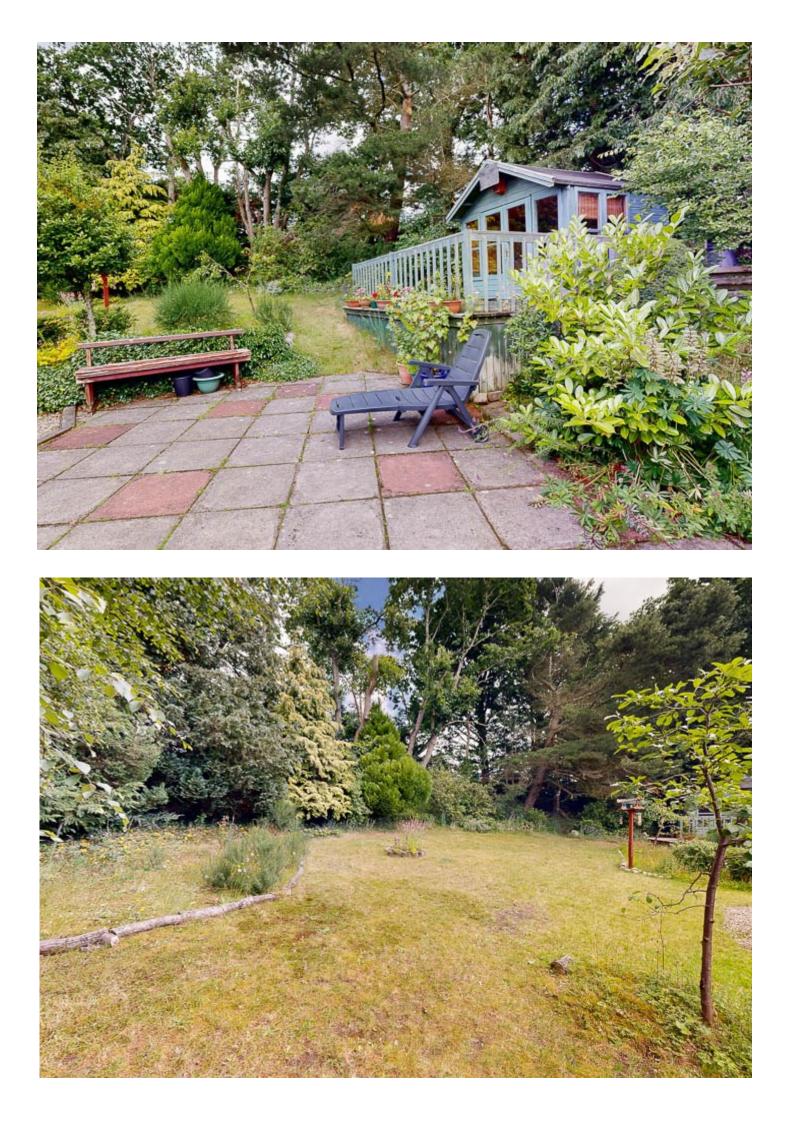

The property benefits from being situated on a corner plot with driveway for multiple vehicles, large gardens with summerhouse, double glazing and gas central heating.

Kitchen: Located at the rear of the property with space for a table and chairs, fitted with a range of floor and wall mounted cabinets, five ring gas hob with electric oven below, space for washing machine and fridge freezer, stainless steel sink with window above and back door to access the garden.

Shower Room: With tiled flooring walk in shower, WC and wash hand basin, tiled walls and Velux window.

Exterior: Gravel driveway to the front of the property for multiple vehicles, enclosed by mature trees and shrubs, single garage with up and over door. At the rear of the property there is decking area, patio seating area, lawn and summerhouse enclosed by mature trees providing total privacy.