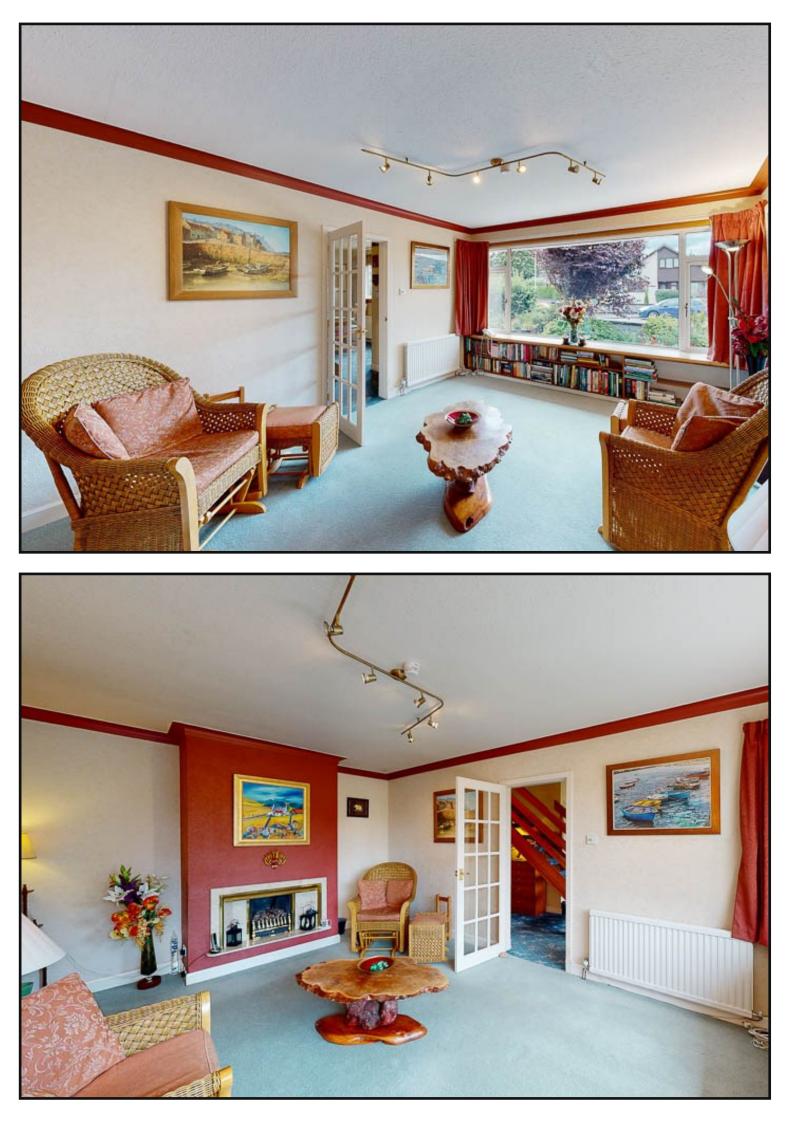

Dining Room: Located at the front of the property with picture window to the front garden.

Living Room: Bright living room with large window overlooking the front garden, feature fireplace with decorative marble base and gas fire,