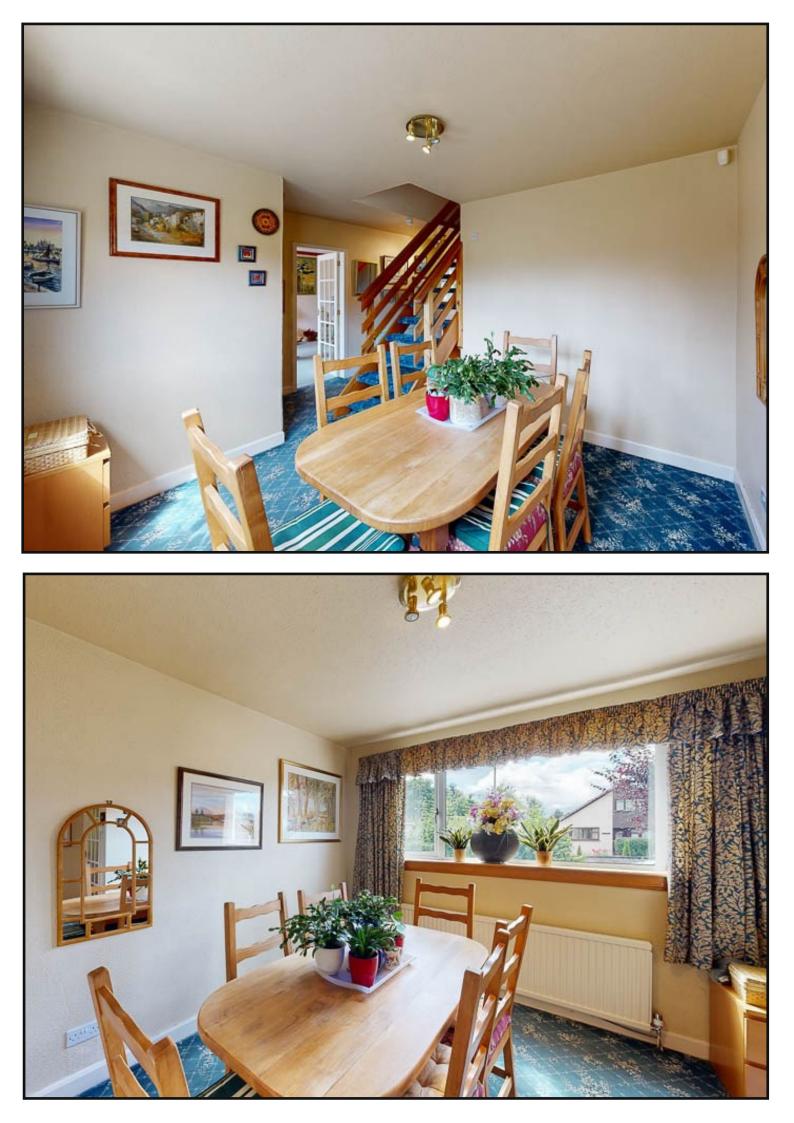

Dining Room: Located at the front of the property with picture window to the front garden.

Living Room: Bright living room with large window overlooking the front garden, feature fireplace with decorative marble base and gas fire,