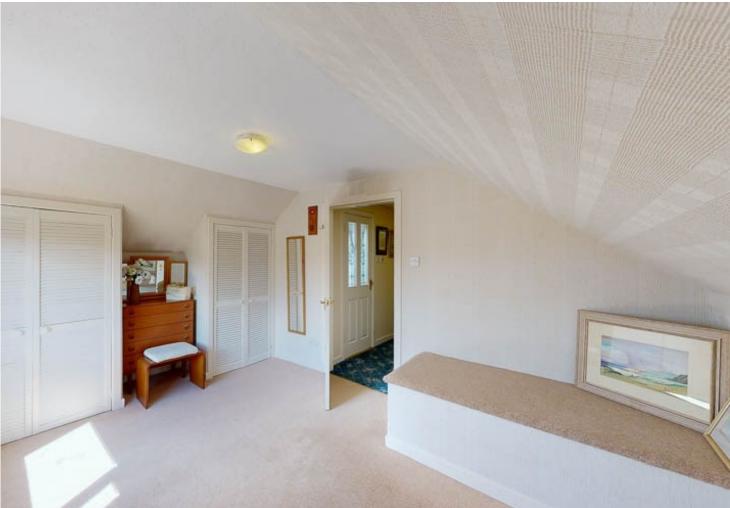

Bedroom Two: Spacious double bedroom with built-in wardrobe and window overlooking the garden with combed ceiling and eaves storage.

Bedroom Three: Another spacious double bedroom located at the front of the property with built-in wardrobe and combed ceiling.