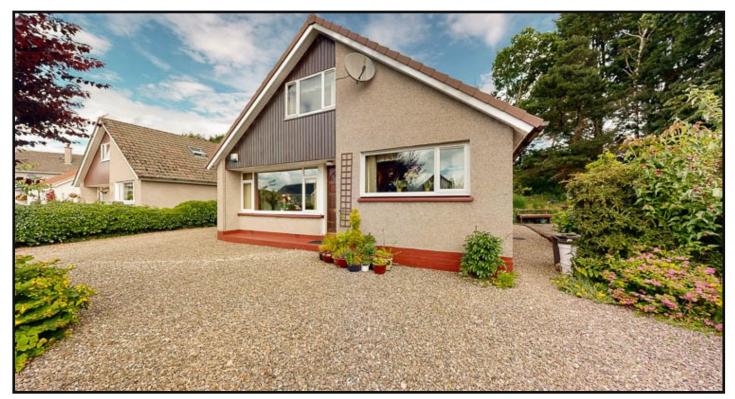

## OFFERS OVER £215,000

Miller Gerrard are delighted to bring to the market this spacious three bedroom detached chalet style villa with large gardens in a popular residential area of Rattray.

The property comprises entrance hallway, kitchen, dining room, living room, family bathroom and double bedroom on the ground floor. On the first floor there are two further double bedrooms and shower room.

The property benefits from being situated on a corner plot with driveway for multiple vehicles, large gardens with summerhouse, double glazing and gas central heating.

Kitchen: Located at the rear of the property with space for a table and chairs, fitted with a range of floor and wall mounted cabinets, five ring gas hob with electric oven below, space for washing machine and fridge freezer, stainless steel sink with window above and back door to access the garden.