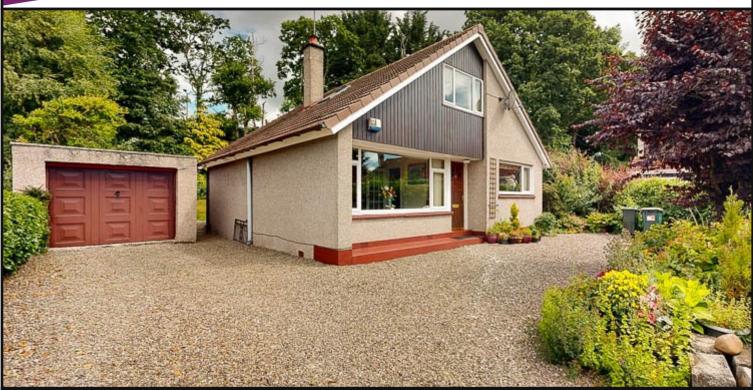

## OFFERS OVER £215,000

Miller Gerrard are delighted to bring to the market this spacious three bedroom detached chalet style villa with large gardens in a popular residential area of Rattray.

The property comprises entrance hallway, kitchen, dining room, living room, family bathroom and double bedroom on the ground floor. On the first floor there are two further double bedrooms and shower room.

The property benefits from being situated on a corner plot with driveway for multiple vehicles, large gardens with summerhouse, double glazing and gas central heating.

Kitchen: Located at the rear of the property with space for a table and chairs, fitted with a range of floor and wall mounted cabinets, five ring gas hob with electric oven below, space for washing machine and fridge freezer, stainless steel sink with window above and back door to access the garden.

Shower Room: With tiled flooring walk in shower, WC and wash hand basin, tiled walls and Velux window.

Exterior: Gravel driveway to the front of the property for multiple vehicles, enclosed by mature trees and shrubs, single garage with up and over door. At the rear of the property there is decking area, patio seating area, lawn and summerhouse enclosed by mature trees providing total privacy.