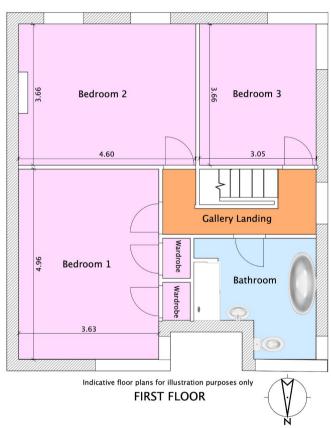

Heading upstairs, you'll find a landing area leading to the three bedrooms and a well-appointed bathroom. The landing also grants access to the fully boarded loft, complete with a ladder and light, providing valuable storage space or potential for expansion.

Bedroom 1, located at the front, is a spacious double bedroom with a window offering a pleasant view of the surroundings. Bedroom 2, positioned at the rear, also boasts ample space and overlooks the garden, ensuring a peaceful night's rest. Bedroom 3 is another generously-sized double bedroom, featuring a wraparound window to the rear, filling the room with natural light.

The bathroom is a highlight of the property, featuring a large walk-in shower cubicle, a bath for luxurious relaxation, as well as a WC and basin. The front-facing window adds to the sense of brightness and style.