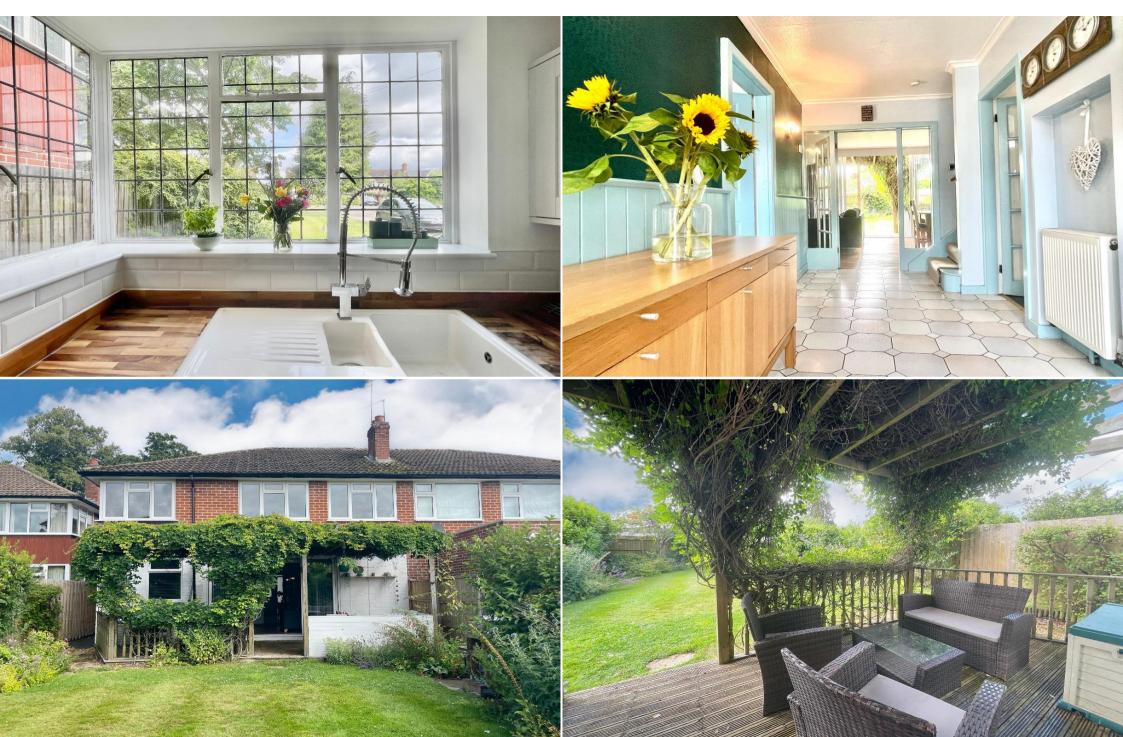

The kitchen, located at the front of the house, exudes charm and functionality, boasting attractive wall and base units, wooden worktops, and ample space for your appliances. Its thoughtful design ensures a pleasant cooking experience for aspiring chefs.

# † Kennedys

there's a spacious lounge/diner at the back of the house, offering a perfect gathering spot for family and friends. From here, you can access a lovely entertaining area with a natural canopy and built-in seating, seamlessly connecting indoor and outdoor living. This charming space leads to the mature south-facing rear garden, a tranquil oasis where you can relax and unwind. For added convenience, a gate from the rear garden allows easy access to the front of the house.

As you approach the property, you'll be greeted by a well-maintained front garden and a generously-sized driveway, providing ample space for 5+ cars - perfect for accommodating guests or a growing family.