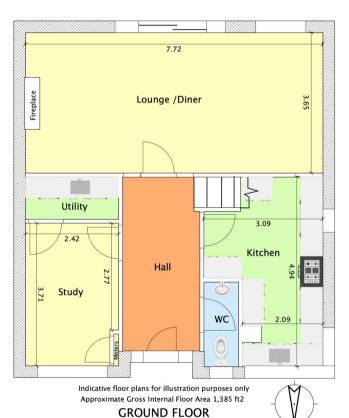

Stepping inside, you'll be impressed by the spacious entrance hall, setting the tone for the rest of the house. From here, you can access the kitchen, lounge, study, and a convenient cloakroom, providing essential practicality for modern living.

The kitchen, located at the front of the house, exudes charm and functionality, boasting attractive wall and base units, wooden worktops, and ample space for your appliances. Its thoughtful design ensures a pleasant cooking experience for aspiring chefs.

Adjacent to the kitchen, you'll find a study with a door leading to the utility room, creating a versatile space that can serve as a home office or hobby area.

Completing the downstairs accommodation,