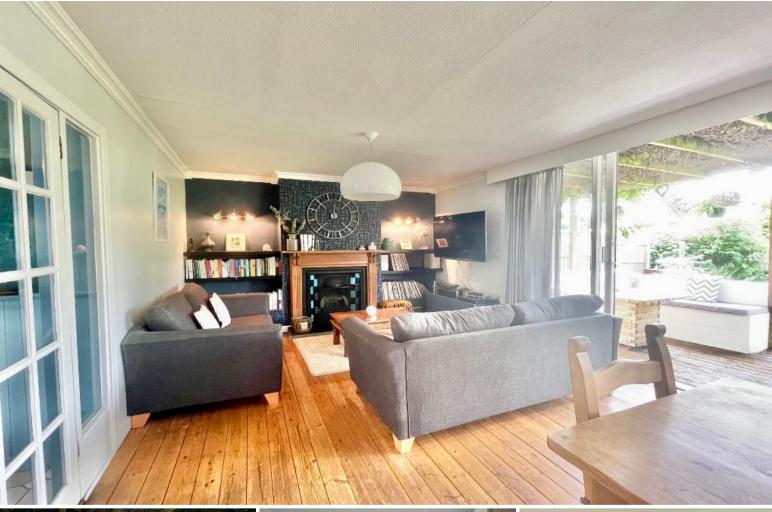

# † Kennedys

there's a spacious lounge/diner at the back of the house, offering a perfect gathering spot for family and friends. From here, you can access a lovely entertaining area with a natural canopy and built-in seating, seamlessly connecting indoor and outdoor living. This charming space leads to the mature south-facing rear garden, a tranquil oasis where you can relax and unwind. For added convenience, a gate from the rear garden allows easy access to the front of the house.