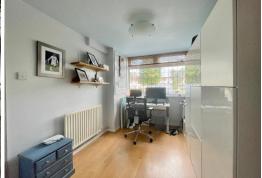

Adjacent to the kitchen, you'll find a study with a door leading to the utility room, creating a versatile space that can serve as a home office or hobby area.

Completing the downstairs accommodation,