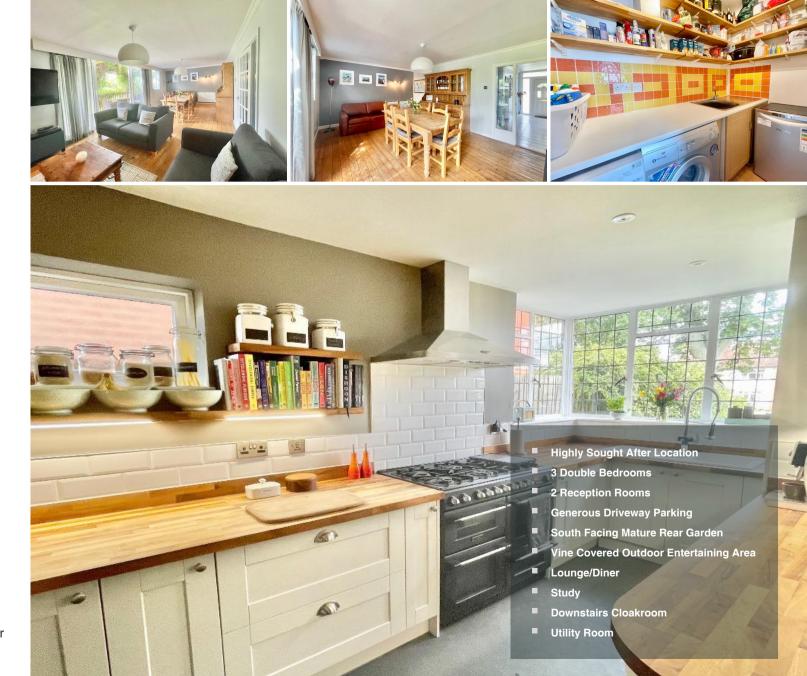

Stepping inside, you'll be impressed by the spacious entrance hall, setting the tone for the rest of the house. From here, you can access the kitchen, lounge, study, and a convenient cloakroom, providing essential practicality for modern living.

The kitchen, located at the front of the house, exudes charm and functionality, boasting attractive wall and base units, wooden worktops, and ample space for your appliances. Its thoughtful design ensures a pleasant cooking experience for aspiring chefs.

Adjacent to the kitchen, you'll find a study with a door leading to the utility room, creating a versatile space that can serve as a home office or hobby area.

Completing the downstairs accommodation,