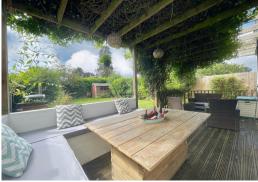

# † Kennedys

there's a spacious lounge/diner at the back of the house, offering a perfect gathering spot for family and friends. From here, you can access a lovely entertaining area with a natural canopy and built-in seating, seamlessly connecting indoor and outdoor living. This charming space leads to the mature south-facing rear garden, a tranquil oasis where you can relax and unwind. For added convenience, a gate from the rear garden allows easy access to the front of the house.