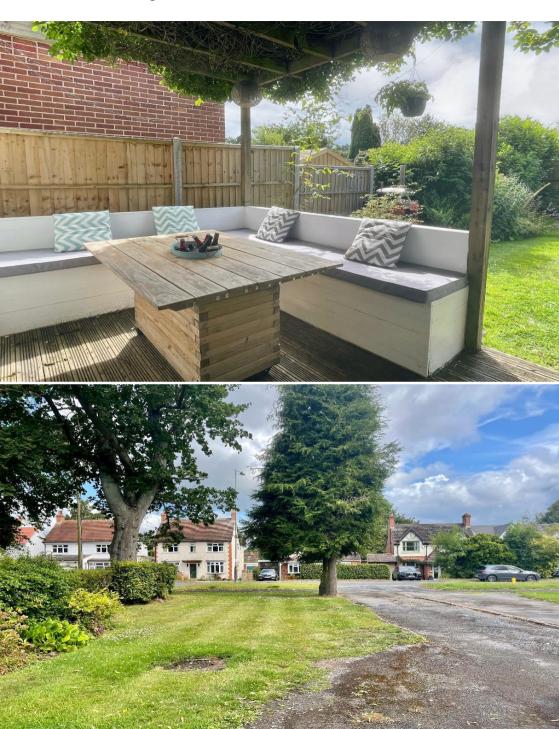

# † Kennedys

there's a spacious lounge/diner at the back of the house, offering a perfect gathering spot for family and friends. From here, you can access a lovely entertaining area with a natural canopy and built-in seating, seamlessly connecting indoor and outdoor living. This charming space leads to the mature south-facing rear garden, a tranquil oasis where you can relax and unwind. For added convenience, a gate from the rear garden allows easy access to the front of the house.

As you approach the property, you'll be greeted by a well-maintained front garden and a generously-sized driveway, providing ample space for 5+ cars - perfect for accommodating guests or a growing family.