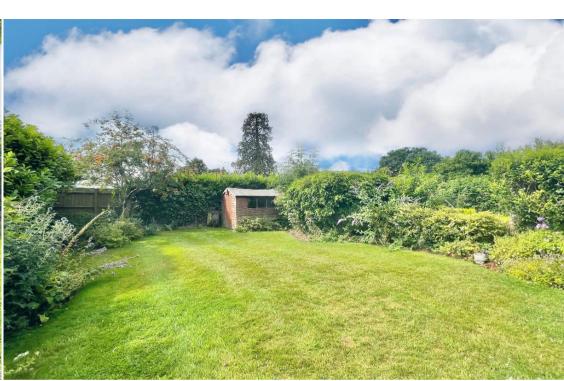

# † Kennedys

there's a spacious lounge/diner at the back of the house, offering a perfect gathering spot for family and friends. From here, you can access a lovely entertaining area with a natural canopy and built-in seating, seamlessly connecting indoor and outdoor living. This charming space leads to the mature south-facing rear garden, a tranquil oasis where you can relax and unwind. For added convenience, a gate from the rear garden allows easy access to the front of the house.