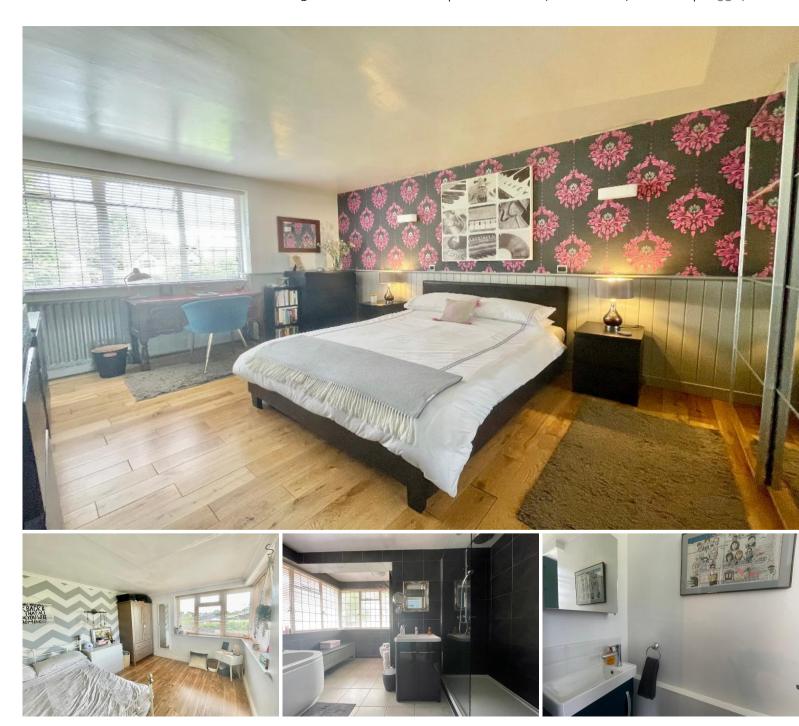

Bedroom 1, located at the front, is a spacious double bedroom with a window offering a pleasant view of the surroundings. Bedroom 2, positioned at the rear, also boasts ample space and overlooks the garden, ensuring a peaceful night's rest. Bedroom 3 is another generously-sized double bedroom, featuring a wraparound window to the rear, filling the room with natural light.

The bathroom is a highlight of the property, featuring a large walk-in shower cubicle, a bath for luxurious relaxation, as well as a WC and basin. The front-facing window adds to the sense of brightness and style.