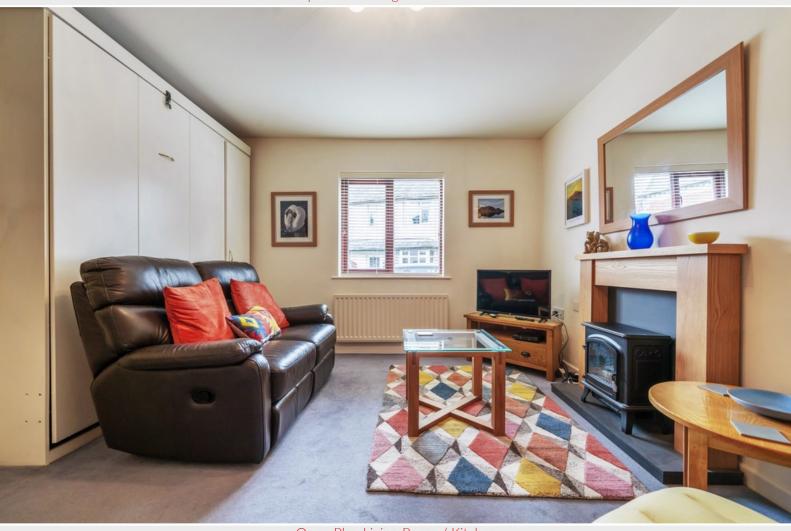

Ideal primary home, second home or

for lucrative holiday letting

Property Reference: KW0276

Open Plan Living Room / Kitchen

Open Plan Living Room / Kitchen

Bedroom

Bedroom

#### Accommodation

Ground Floor:

Entrance Vestibule

Inner Hall

Entrance Hall

Open Plan Living Room / Kitchen 23' max x 12' 5" max (7.01m x 3.78m)

With a range of fitted base and wall units, sink unit with mixer tap, ceramic wall tiling, integrated electric hob, oven, canopied extractor unit, microwave oven, dish washer, two radiators.

#### Price

Offers over £250,000 are invited

Open Plan Living Room / Kitchen

Open Plan Living Room / Kitchen