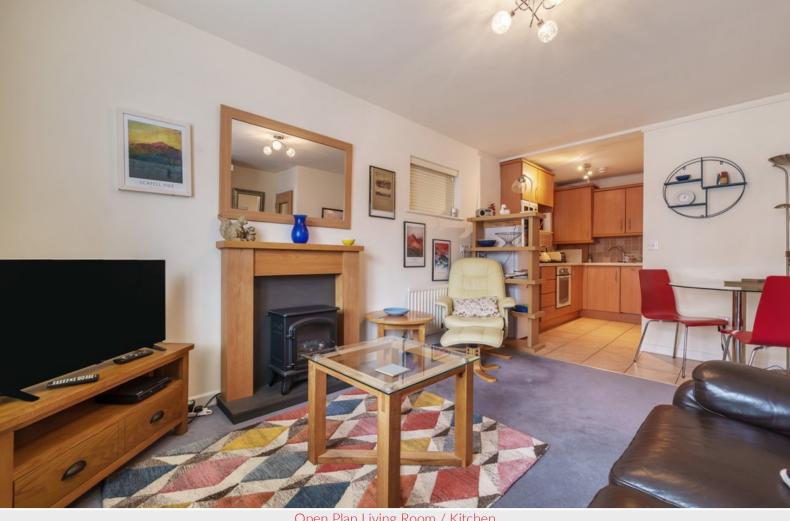

Ideal primary home, second home or

for lucrative holiday letting

Property Reference: KW0276

Open Plan Living Room / Kitchen

Open Plan Living Room / Kitchen

Bedroom

Bedroom

#### Accommodation

Ground Floor:

Entrance Vestibule

Inner Hall

Entrance Hall

Open Plan Living Room / Kitchen 23' max x 12' 5" max (7.01m x 3.78m)

With a range of fitted base and wall units, sink unit with mixer tap, ceramic wall tiling, integrated electric hob, oven, canopied extractor unit, microwave oven, dish washer, two radiators.

#### Price

Offers over £250,000 are invited

Open Plan Living Room / Kitchen

Open Plan Living Room / Kitchen