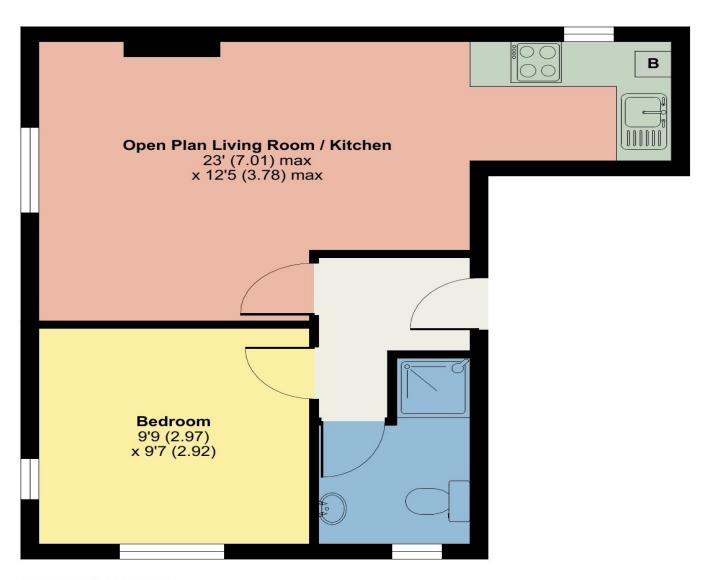

## Flat 1, Chaucer Lodge, Southey Street, Keswick

Approximate Area = 391 sq ft / 36.3 sq m

For identification only - Not to scale

Floor plan produced in accordance with RICS Property Measurement Standards incorporating International Property Measurement Standards (IPMS2 Residential). © nichecom 2023. Produced for Hackney & Leigh. REF: 1007379