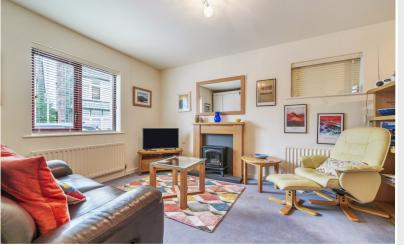

#### Accommodation

Ground Floor:

Entrance Vestibule

Inner Hall

Entrance Hall

Open Plan Living Room / Kitchen 23' max x 12' 5" max (7.01m x 3.78m)

With a range of fitted base and wall units, sink unit with mixer tap, ceramic wall tiling, integrated electric hob, oven, canopied extractor unit, microwave oven, dish washer, two radiators.