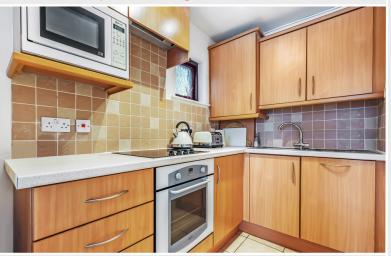

#### Accommodation

Ground Floor:

Entrance Vestibule

Inner Hall

Entrance Hall

Open Plan Living Room / Kitchen 23' max x 12' 5" max (7.01m x 3.78m)

With a range of fitted base and wall units, sink unit with mixer tap, ceramic wall tiling, integrated electric hob, oven, canopied extractor unit, microwave oven, dish washer, two radiators.