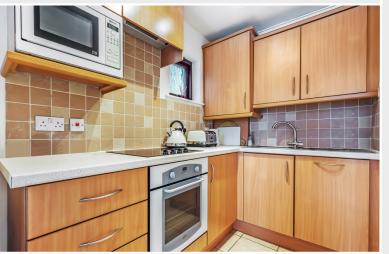

#### Accommodation

Ground Floor:

Entrance Vestibule

Inner Hall

Entrance Hall

Open Plan Living Room / Kitchen 23' max x 12' 5" max (7.01m x 3.78m)

With a range of fitted base and wall units, sink unit with mixer tap, ceramic wall tiling, integrated electric hob, oven, canopied extractor unit, microwave oven, dish washer, two radiators.