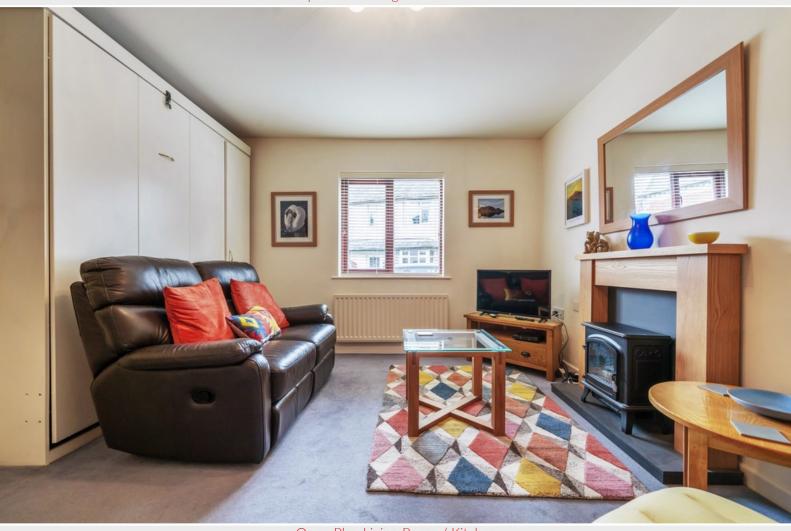

Property Reference: KW0276

Open Plan Living Room / Kitchen

Open Plan Living Room / Kitchen

Bedroom

Bedroom

#### Accommodation

Ground Floor:

Entrance Vestibule

Inner Hall

Entrance Hall

Open Plan Living Room / Kitchen 23' max x 12' 5" max (7.01m x 3.78m)

With a range of fitted base and wall units, sink unit with mixer tap, ceramic wall tiling, integrated electric hob, oven, canopied extractor unit, microwave oven, dish washer, two radiators.