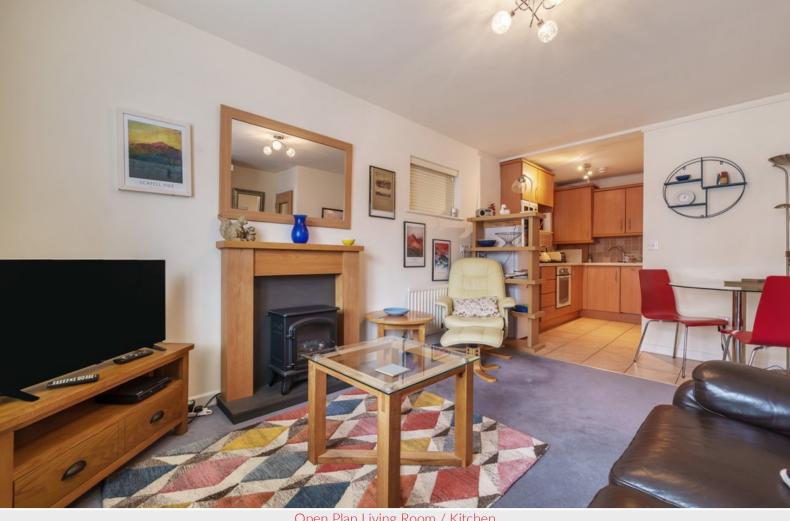

Property Reference: KW0276

Open Plan Living Room / Kitchen

Open Plan Living Room / Kitchen

Bedroom

Bedroom

#### Accommodation

Ground Floor:

Entrance Vestibule

Inner Hall

Entrance Hall

Open Plan Living Room / Kitchen 23' max x 12' 5" max (7.01m x 3.78m)

With a range of fitted base and wall units, sink unit with mixer tap, ceramic wall tiling, integrated electric hob, oven, canopied extractor unit, microwave oven, dish washer, two radiators.