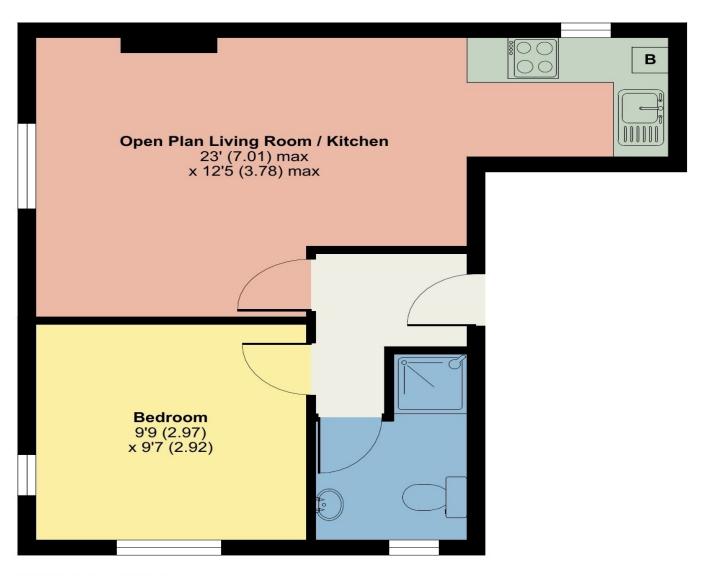

# Flat 1, Chaucer Lodge, Southey Street, Keswick

Approximate Area = 391 sq ft / 36.3 sq m

For identification only - Not to scale

# **GROUND FLOOR**

Floor plan produced in accordance with RICS Property Measurement Standards incorporating International Property Measurement Standards (IPMS2 Residential). © nichecom 2023. Produced for Hackney & Leigh. REF: 1007379

#### Accommodation

Ground Floor:

Entrance Vestibule

Inner Hall

Entrance Hall

Open Plan Living Room / Kitchen 23' max x 12' 5" max (7.01m x 3.78m)

With a range of fitted base and wall units, sink unit with mixer tap, ceramic wall tiling, integrated electric hob, oven, canopied extractor unit, microwave oven, dish washer, two radiators.

Bedroom 9' 9" x 9' 7" (2.97m x 2.92m) With radiator.