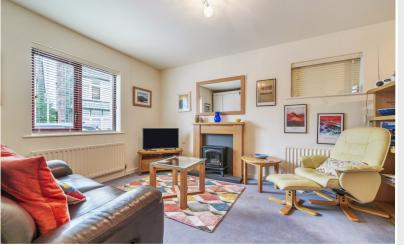

Property Reference: KW0276

Open Plan Living Room / Kitchen

Open Plan Living Room / Kitchen

Bedroom

Bedroom

#### Accommodation

Ground Floor:

Entrance Vestibule

Inner Hall

Entrance Hall

Open Plan Living Room / Kitchen 23' max x 12' 5" max (7.01m x 3.78m)

With a range of fitted base and wall units, sink unit with mixer tap, ceramic wall tiling, integrated electric hob, oven, canopied extractor unit, microwave oven, dish washer, two radiators.

#### Price

Offers over £245,000 are invited

Open Plan Living Room / Kitchen

Open Plan Living Room / Kitchen