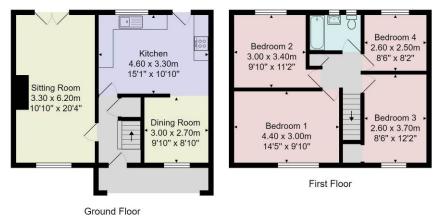

#### **OUTSIDE**

A drive provides ample of road parking. To the rear of the property, there is a good-sized garden with lawn, sitting areas and timber garden shed.

Tenure - Freehold

Council Tax Band - C

Total Area: 105.3 m² ... 1133 ft²

All measurements are approximate and for display purposes only.

No liability is accepted by either the agency or Box Property Solutions Ltd as to the exact measurements of the rooms.

Box Property Solutions Ltd retains the copyright on this plan and allows agents to use it with agreed permission.