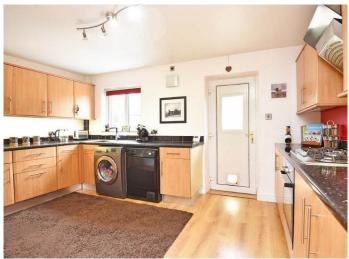

#### **DINING KITCHEN**

A spacious L-shaped, kitchen and dining area with modern fitted kitchen comprising a range of wall and base units with gas hob, oven and space for appliances.