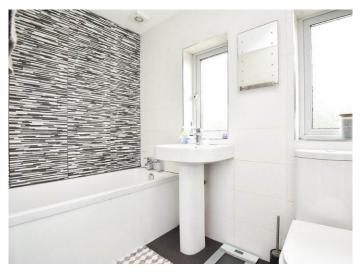

#### **BATHROOM**

A white modern suite comprising WC, washbasin and bath with shower above. Heated towel rail.