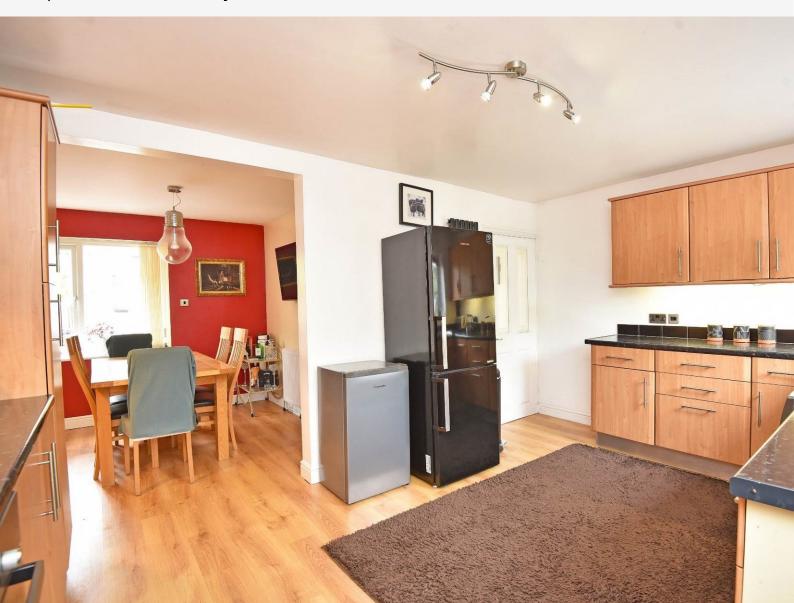

#### **DINING KITCHEN**

A spacious L-shaped, kitchen and dining area with modern fitted kitchen comprising a range of wall and base units with gas hob, oven and space for appliances.