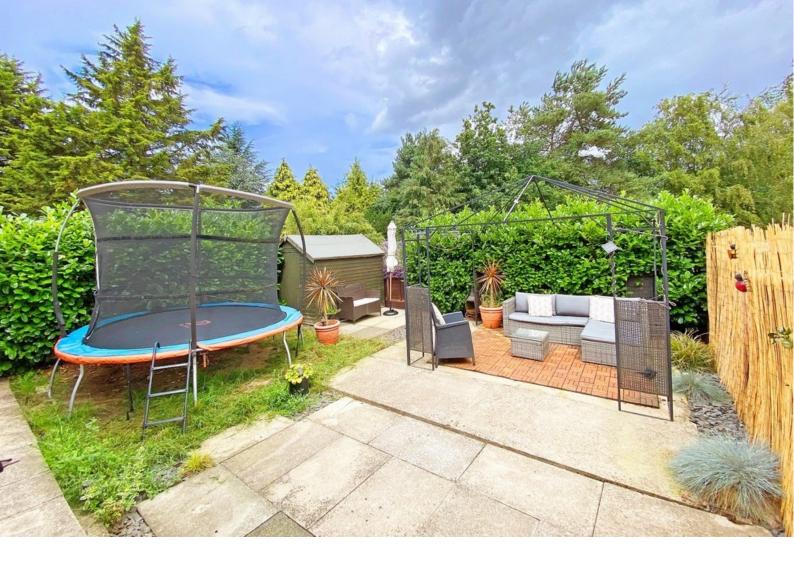

#### **OUTSIDE**

A drive provides ample of road parking. To the rear of the property, there is a good-sized garden with lawn, sitting areas and timber garden shed.

Tenure - Freehold

Council Tax Band - C

Total Area: 105.3 m² ... 1133 ft²