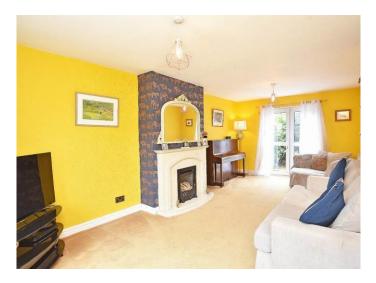

#### SITTING ROOM

A large reception room with window to front and glazed doors leading to the garden. Fireplace with living-flame gas fire.