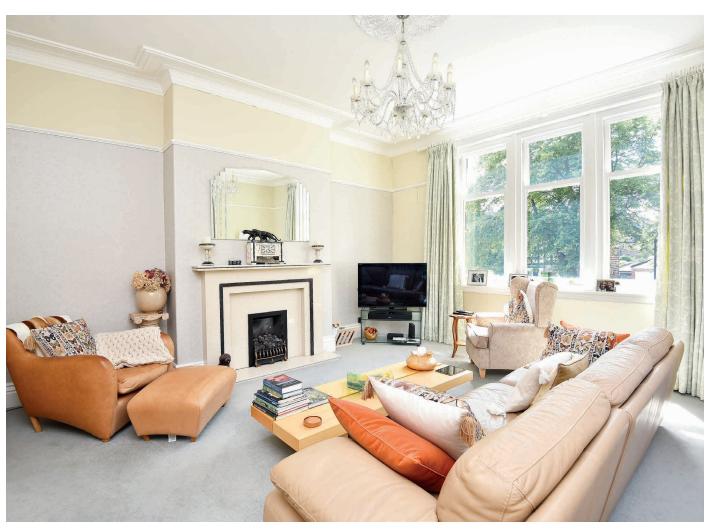

### SITTING ROOM

A large reception room with windows to the front and side and an attractive fireplace.