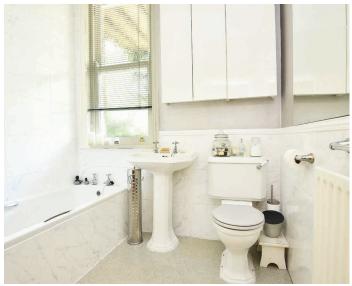

#### **BATHROOM**

A white suite comprising WC, washbasin and bath with shower above. Fitted cupboard.