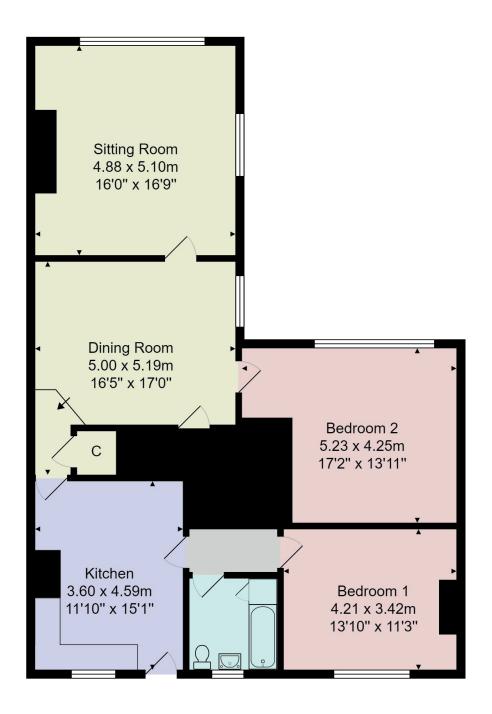

# FLOOR PLAN

Total Area: 107.1 m<sup>2</sup> ... 1153 ft<sup>2</sup>

All measurements are approximate and for display purposes only.

No liability is accepted by either the agency or Box Property Solutions Ltd as to the exact measurements of the rooms. Box Property Solutions Ltd retains the copyright on this plan and allows agents to use it with agreed permission.