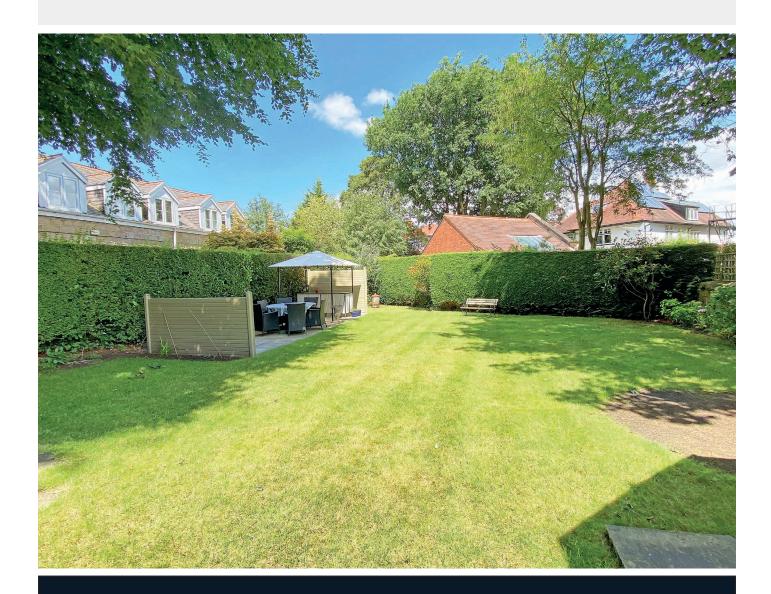

This super property provides generous accommodation comprising a large sitting room, separate dining room, two double bedrooms, modern kitchen and bathroom. The property has the rare benefit of a large private garden situated at the rear of the building, where there is lawn, paved sitting area and shed. There is also direct access from the kitchen to a balcony, which provides an additional outdoor sitting area. The apartment has the benefit of an allocated parking space.

#### **Outside**

The property has a large and attractive private garden with lawn and paved sitting area and a large timber garden shed. There is also a balcony which provides a sitting area and is accessed directly from the kitchen. The apartment has the benefit of an allocated off-road parking space.