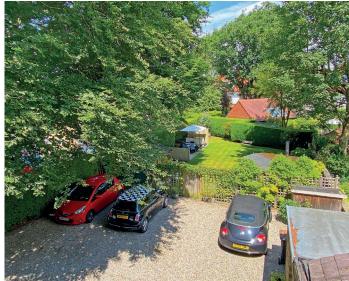

This super property provides generous accommodation comprising a large sitting room, separate dining room, two double bedrooms, modern kitchen and bathroom. The property has the rare benefit of a large private garden situated at the rear of the building, where there is lawn, paved sitting area and shed. There is also direct access from the kitchen to a balcony, which provides an additional outdoor sitting area. The apartment has the benefit of an allocated parking space.

#### **Outside**

The property has a large and attractive private garden with lawn and paved sitting area and a large timber garden shed. There is also a balcony which provides a sitting area and is accessed directly from the kitchen. The apartment has the benefit of an allocated off-road parking space.