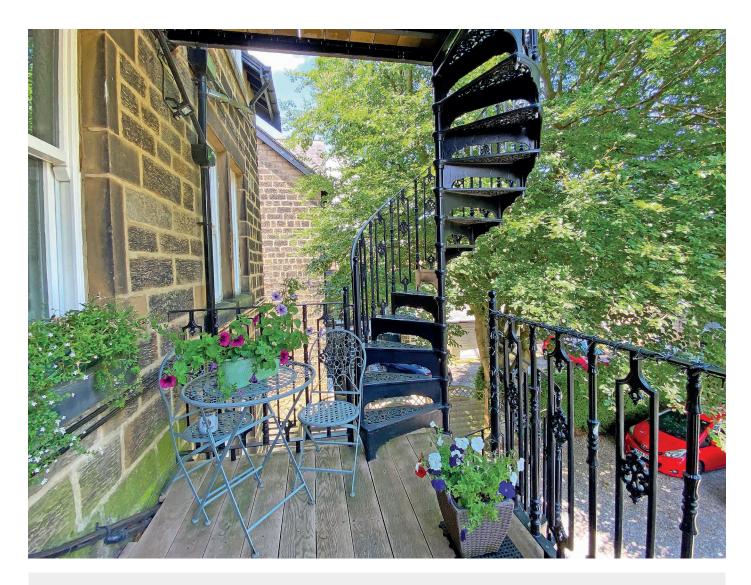

This super property provides generous accommodation comprising a large sitting room, separate dining room, two double bedrooms, modern kitchen and bathroom. The property has the rare benefit of a large private garden situated at the rear of the building, where there is lawn, paved sitting area and shed. There is also direct access from the kitchen to a balcony, which provides an additional outdoor sitting area. The apartment has the benefit of an allocated parking space.

#### **Outside**

The property has a large and attractive private garden with lawn and paved sitting area and a large timber garden shed. There is also a balcony which provides a sitting area and is accessed directly from the kitchen. The apartment has the benefit of an allocated off-road parking space.