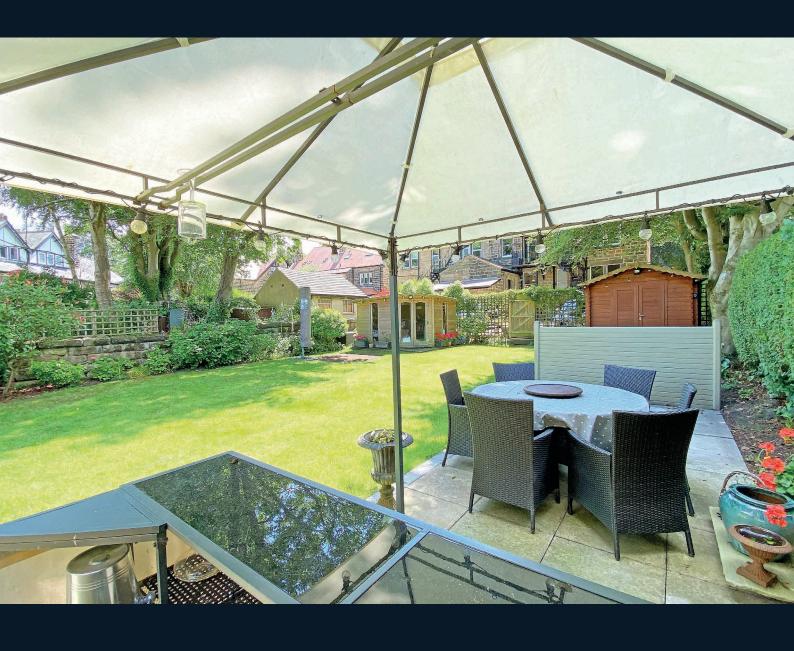

This super property provides generous accommodation comprising a large sitting room, separate dining room, two double bedrooms, modern kitchen and bathroom. The property has the rare benefit of a large private garden situated at the rear of the building, where there is lawn, paved sitting area and shed. There is also direct access from the kitchen to a balcony, which provides an additional outdoor sitting area. The apartment has the benefit of an allocated parking space.

#### **Outside**

The property has a large and attractive private garden with lawn and paved sitting area and a large timber garden shed. There is also a balcony which provides a sitting area and is accessed directly from the kitchen. The apartment has the benefit of an allocated off-road parking space.