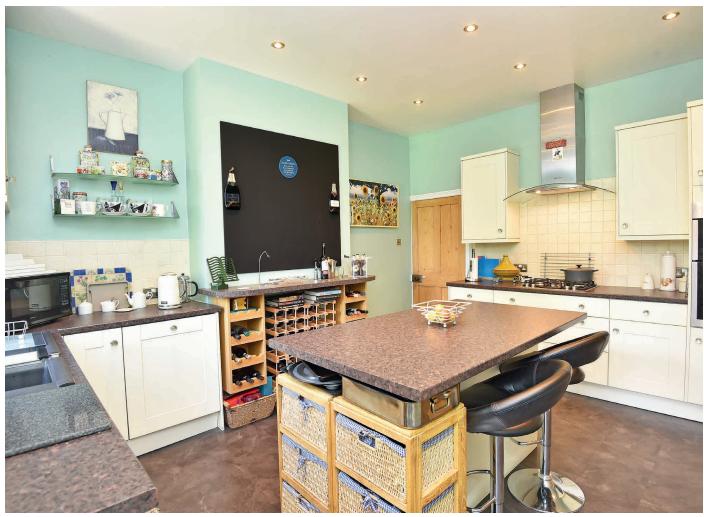

#### **KITCHEN**

With a range of fitted units with island and breakfast bar. Undercounted fridge and freezer, gas hob and integrated double ovens. A door leads to the **BALCONY**.