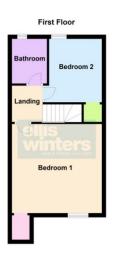

#### Landing

#### Bedroom 1

4.34m (14'3") x 4.31m (14'2")

#### Bedroom 2

3.12m (10'3") x 2.75m (9')

## Bathroom

**Further Information** 

Tenure: Leasehold

Lease Length: 960 years remaining Management Fee: approx. £700 per

annum

Ground Rent: approx. £75 per annum

Council Tax Band: B EPC Rating: D

Loft: Accessed via a pull-down ladder, there is a light connected