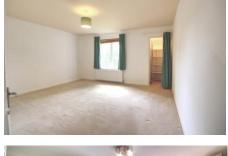

#### Bedroom 1

4.34m (14'3") x 4.31m (14'2")

#### Bedroom 2

3.12m (10'3") x 2.75m (9')