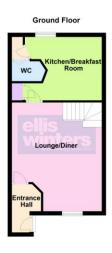

#### **Ground Floor**

**Entrance Hall** 

# Lounge/Diner

5.26m (17'3") max x 4.34m (14'3")

## Kitchen/Breakfast Room

4.34m (14'3") x 3.07m (10'1")

## Cloakroom

First Floor