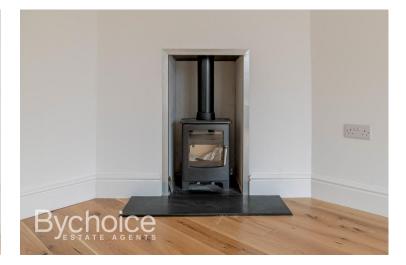

## HALLWAY

SITTING ROOM 13' 1" x 11' 3" (3.99m x 3.43m)

KITCHEN AREA 10' 8" x 9' 6" (3.25m x 2.9m)

DINING AREA 16' 4" x 9' 9" (4.98m x 2.97m)

UTILITY ROOM 11' 8" x 5' 9" (3.56m x 1.75m)

WC

MASTER BEDROOM 16' 4" x 11' 1" (4.98m x 3.38m)