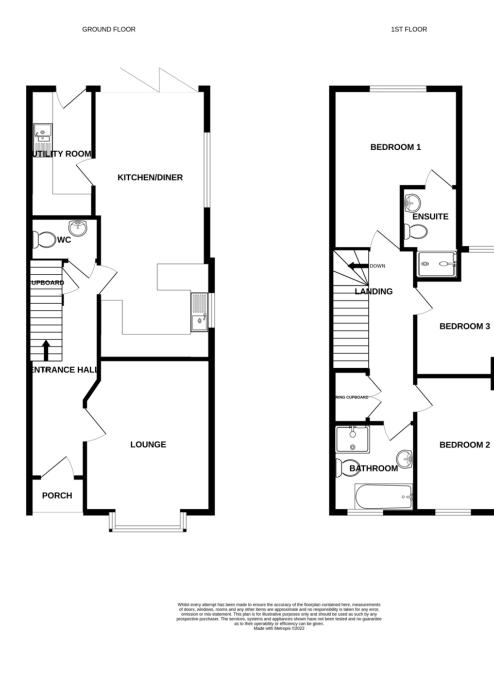

## HALLWAY

SITTING ROOM 13' 1" x 11' 3" (3.99m x 3.43m)

KITCHEN AREA 10' 8" x 9' 6" (3.25m x 2.9m)

DINING AREA 16' 4" x 9' 9" (4.98m x 2.97m)

UTILITY ROOM 11' 8" x 5' 9" (3.56m x 1.75m)

WC

MASTER BEDROOM 16' 4" x 11' 1" (4.98m x 3.38m)

#### ENSUITE

BEDROOM 11' 1" x 9' 0" (3.38m x 2.74m)

BEDROOM 10' 8" x 9' 0" (3.25m x 2.74m)

BATHROOM 8' 2" x 7' 2" (2.49m x 2.18m)

OUTSIDE