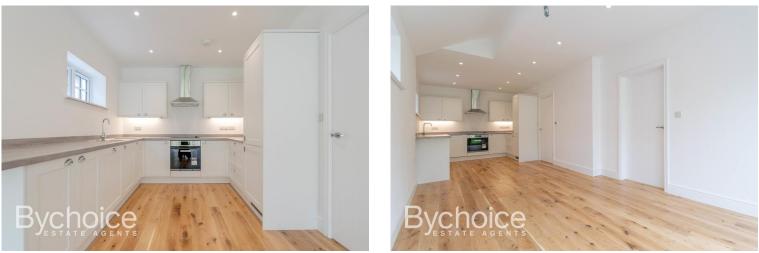

#### Summary

Located just a short walk to Sudbury town centre and all of the amenities it has to offer is this impressive three bedroom semi detached new build home. To the ground floor the accommodation comprises a sitting room, open plan kitchen/diner, utility room and cloakroom. To the first floor the three bedrooms, one with ensuite, and family bathroom. Outside the property benefits from off road parking and rear garden.

# Description

Approximate Room Sizes

Located just a short walk to Sudbury town centre and all of the amenities it has to offer is this impressive three bedroom semi detached new build home. To the ground floor the accommodation comprises a sitting room, open plan kitchen/diner, utility room and cloakroom. To the first floor the three bedrooms, one with ensuite, and family bathroom. Outside the property benefits from off road parking and rear garden.

## HALLWAY

SITTING ROOM 13' 1" x 11' 3" (3.99m x 3.43m)

KITCHEN AREA 10' 8" x 9' 6" (3.25m x 2.9m)

DINING AREA 16' 4" x 9' 9" (4.98m x 2.97m)

UTILITY ROOM 11' 8" x 5' 9" (3.56m x 1.75m)

WC

MASTER BEDROOM 16' 4" x 11' 1" (4.98m x 3.38m)