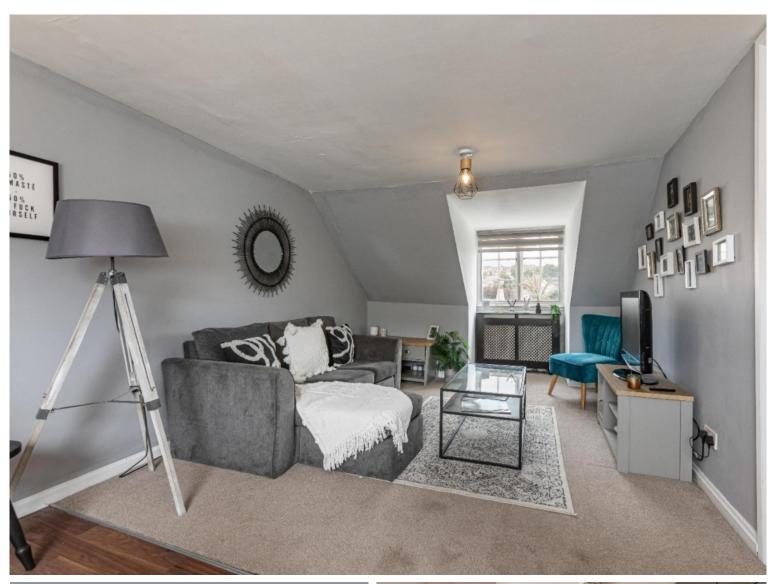

## **Description**

Originally constructed in 1880, 32C High Street forms the attic floor of a three-storey and attic building, although it has been modernised over the years to provide the current accommodation. Internally, the property comprises of an entrance hallway, dining living room, kitchen, shower room and a generously proportioned double bedroom. The property sports modern fixtures and fittings throughout as well as elevated views over the town and surrounding countryside. Although the property does not own any private garden grounds, it is within short walking distance to St Mary's Gardens as well as all other local amenities and walking routes. Viewings are considered essential to fully appreciate.