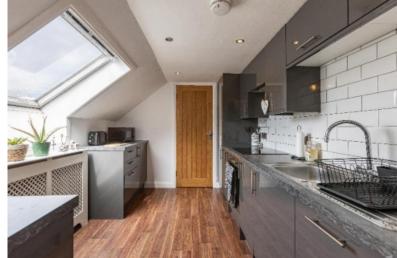

## **Description**

Originally constructed in 1880, 32C High Street forms the attic floor of a three-storey and attic building, although it has been modernised over the years to provide the current accommodation. Internally, the property comprises of an entrance hallway, dining living room, kitchen, shower room and a generously proportioned double bedroom. The property sports modern fixtures and fittings throughout as well as elevated views over the town and surrounding countryside. Although the property does not own any private garden grounds, it is within short walking distance to St Mary's Gardens as well as all other local amenities and walking routes. Viewings are considered essential to fully appreciate.