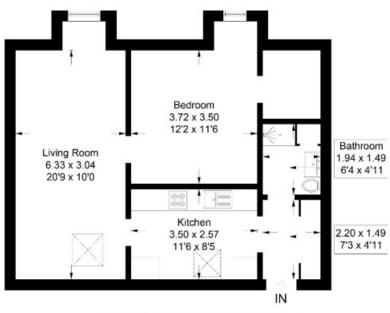

# 32C High Street, Jedburgh

Approximate Gross Internal Area = 55.6 sq m / 598 sq ft

Illustration for identification purposes only, measurements are approximate not to scale. floorplansUsketch.com ⊕ (ID967985)