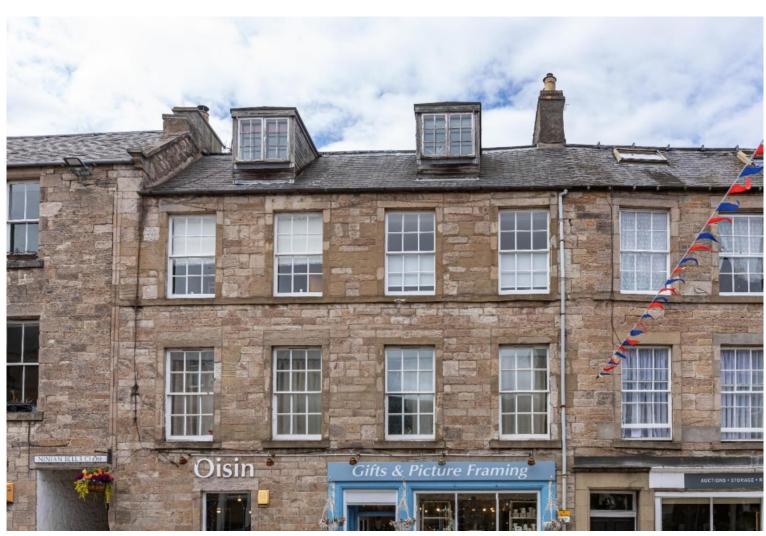

WWW.CULLENKILSHAW.COM

**32C High Street,** Jedburgh, TD8 6AG

Fixed Price £62,500

\*\* UNDER HOME REORT VALUE \*\* Presented in excellent condition throughout, 32C High Street is a beautiful, third floor, one bedroom apartment located in the heart of the Royal Burgh of Jedburgh. Previously having been a two-bedroom apartment, the property was renovated some time ago to provide the exceptionally spacious one bedroom that it currently is. Sporting a very successful letting history, this would be the ideal purchase for the investor, first time buyer or those looking for a holiday home in the area.

#### Location

Straddled by the A68, Jedburgh enjoys easy access to many of the principal towns and employers of the region and is readily accessible to major road links both north and south bound. The town of Jedburgh itself, which has the Jed Water running through it, provides many attractions including Jedburgh Abbey, Jedburgh Castle and Jedburgh Castle Jail to name a few. It has a good range of shops and amenities, a selection of leisure facilities and both primary and secondary schooling and is surrounded by the typical scenic countryside for which the Borders Region is renowned.

## **Description**

Originally constructed in 1880, 32C High Street forms the attic floor of a three-storey and attic building, although it has been modernised over the years to provide the current accommodation. Internally, the property comprises of an entrance hallway, dining living room, kitchen, shower room and a generously proportioned double bedroom. The property sports modern fixtures and fittings throughout as well as elevated views over the town and surrounding countryside. Although the property does not own any private garden grounds, it is within short walking distance to St Mary's Gardens as well as all other local amenities and walking routes. Viewings are considered essential to fully appreciate.