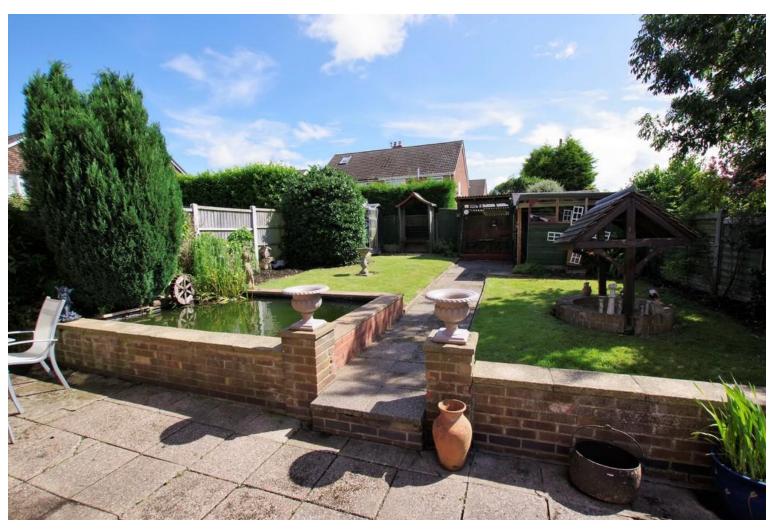

Outside - Returning outside and step out to the rear garden where you are greeted by a paved patio area with central pathway leading between twin lawns. There is a brick built raised pond, a variety of outbuildings provide excellent storage and a pedestrian entrance door which accesses the garage. The oversized garage has light, power, an up and over entrance door plus the wall mounted gas fired central heating boiler.