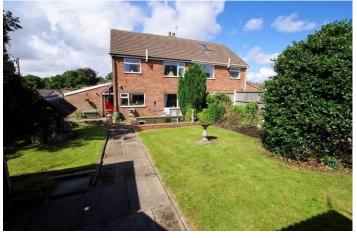

Accommodation - The property sits well back from the road behind a foregarden having decorative borders and stone area with driveway to the side providing off road parking and access to the garage. Gated side access leads around to the gardens themselves at the rear. Set beneath a canopy porch is a uPVC double glazed entrance door opening into a generous reception hallway with stairs leading off. Immediately to your left is a well proportioned living room with feature fireplace, coving to the ceiling and a front facing window.