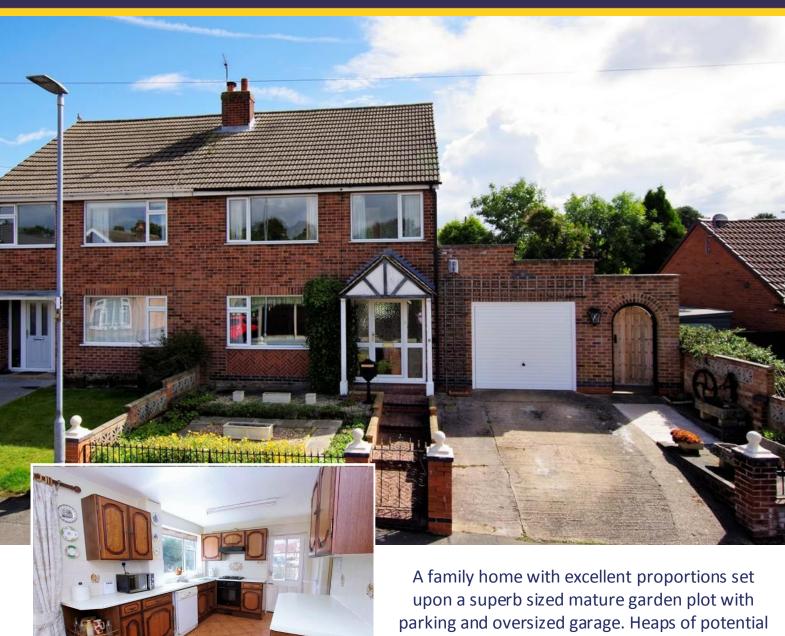

## Willowbrook Close

Ashby-de-la-Zouch, LE65 1JX

for extension and personalisation, located just a hop, skip and a jump from Woodcote Primary School. No upward chain.

£245,000

This three bedroom semi detached house enjoys a lovely setting, ideally located for Ashby and its many amenities if you take a pleasant walk through Hood Park. It is perfectly positioned for access to the popular Woodcote Primary School. The property offers excellent potential for extension and improvement - viewing is highly recommended.

Accommodation - The property sits well back from the road behind a foregarden having decorative borders and stone area with driveway to the side providing off road parking and access to the garage. Gated side access leads around to the gardens themselves at the rear. Set beneath a canopy porch is a uPVC double glazed entrance door opening into a generous reception hallway with stairs leading off. Immediately to your left is a well proportioned living room with feature fireplace, coving to the ceiling and a front facing window.

Outside - Returning outside and step out to the rear garden where you are greeted by a paved patio area with central pathway leading between twin lawns. There is a brick built raised pond, a variety of outbuildings provide excellent storage and a pedestrian entrance door which accesses the garage. The oversized garage has light, power, an up and over entrance door plus the wall mounted gas fired central heating boiler.