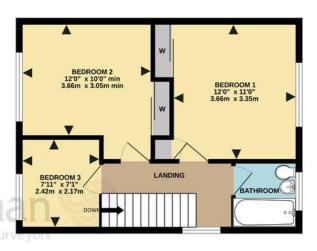

Climb the stairs to the first floor and leading off the landing you will find there are three bedrooms, bedrooms one and two are excellent doubles and both have the benefit of built in wardrobes with sliding doors. The family bathroom is fitted with a coloured suite comprising bath, pedestal wash hand basin and WC.