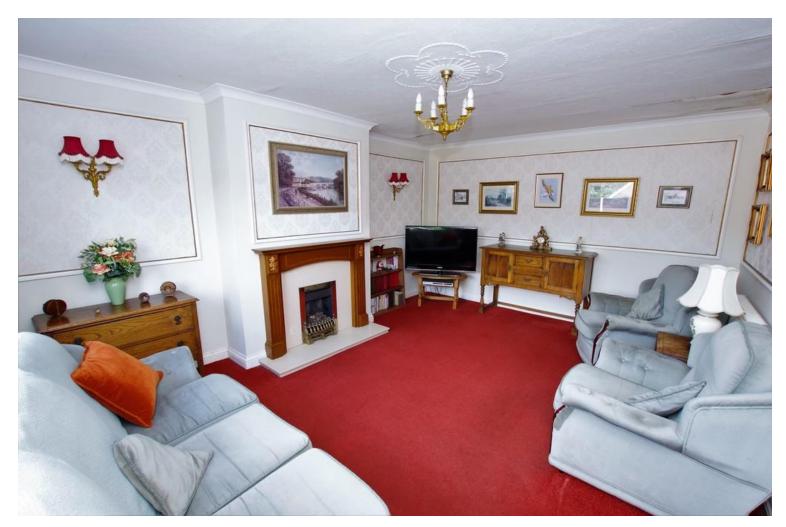

Accommodation - The property sits well back from the road behind a foregarden having decorative borders and stone area with driveway to the side providing off road parking and access to the garage. Gated side access leads around to the gardens themselves at the rear. Set beneath a canopy porch is a uPVC double glazed entrance door opening into a generous reception hallway with stairs leading off. Immediately to your left is a well proportioned living room with feature fireplace, coving to the ceiling and a front facing window.