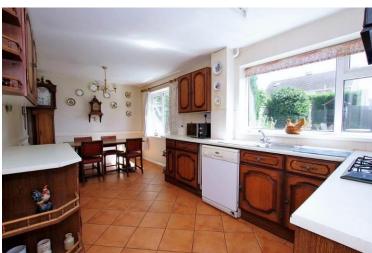

The kitchen and dining room have been opened up into one lovely sized room, there are base and wall mounted cabinets along three sides with complementary countertops incorporating an integral gas hob with electric oven beneath and extractor hood over. There is space for a dishwasher, tiled flooring throughout, space for a family dining table, uPVC double glazed windows overlook the rear garden and a matching door leads you outside.