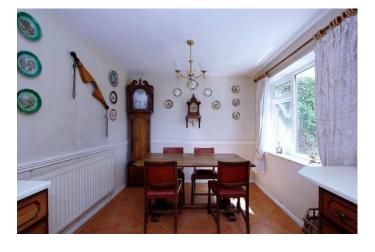

The kitchen and dining room have been opened up into one lovely sized room, there are base and wall mounted cabinets along three sides with complementary countertops incorporating an integral gas hob with electric oven beneath and extractor hood over. There is space for a dishwasher, tiled flooring throughout, space for a family dining table, uPVC double glazed windows overlook the rear garden and a matching door leads you outside.