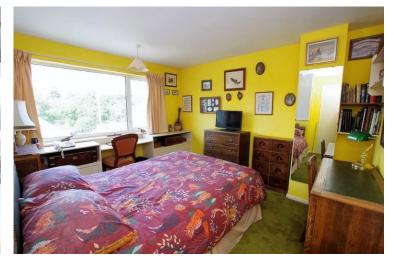

Climb the stairs to the first floor and leading off the landing you will find there are three bedrooms, bedrooms one and two are excellent doubles and both have the benefit of built in wardrobes with sliding doors. The family bathroom is fitted with a coloured suite comprising bath, pedestal wash hand basin and WC.