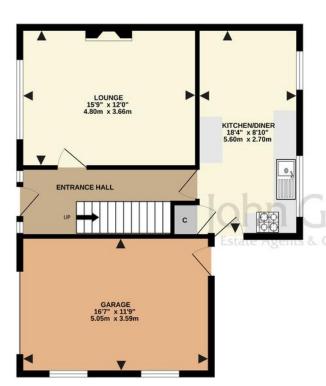

Accommodation - The property sits well back from the road behind a foregarden having decorative borders and stone area with driveway to the side providing off road parking and access to the garage. Gated side access leads around to the gardens themselves at the rear. Set beneath a canopy porch is a uPVC double glazed entrance door opening into a generous reception hallway with stairs leading off. Immediately to your left is a well proportioned living room with feature fireplace, coving to the ceiling and a front facing window.

The kitchen and dining room have been opened up into one lovely sized room, there are base and wall mounted cabinets along three sides with complementary countertops incorporating an integral gas hob with electric oven beneath and extractor hood over. There is space for a dishwasher, tiled flooring throughout, space for a family dining table, uPVC double glazed windows overlook the rear garden and a matching door leads you outside.

Outside - Returning outside and step out to the rear garden where you are greeted by a paved patio area with central pathway leading between twin lawns. There is a brick built raised pond, a variety of outbuildings provide excellent storage and a pedestrian entrance door which accesses the garage. The oversized garage has light, power, an up and over entrance door plus the wall mounted gas fired central heating boiler.