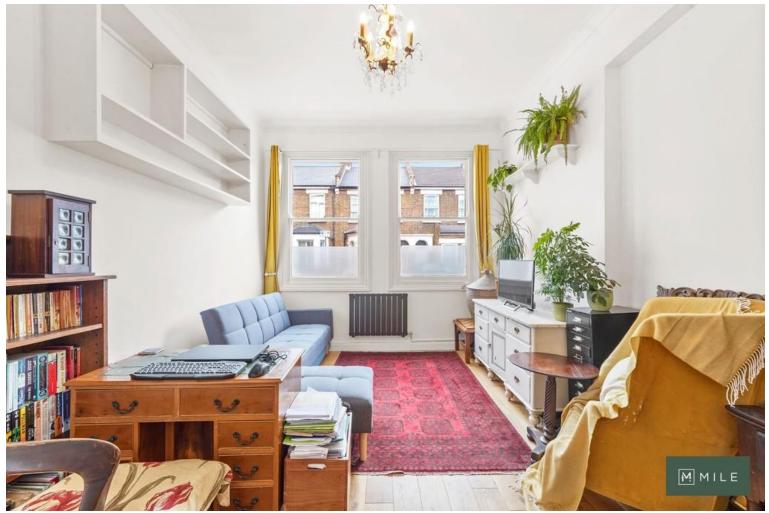

## Felixstowe Road, Kensal Green £420,000 Share of Freehold

Mile are delighted to bring to market this stunning one bedroom apartment for sale on this quiet residential road in Kensal Green. This charming one bedroom apartment set on the ground floor of this conversion boasts a beautiful reception room with incredible head height, a fully fitted kitchen, a very large bedroom, a three piece bathroom and a lovely low maintenance patio garden. The flat also benefits from high ceilings, wooden flooring throughout and a share of the freehold. Felixstowe Road is located moments away from Kensal Green (Bakerloo Line & Overground) station and also within easy walking distance from Kensal Rise (Overland) and the trendy coffee shops, bars, gastro pubs, restaurants and numerous bus routes.

- Ground floor apartment
- Private west facing Garden
- One bedroom
- Share of freehold
- Incredible high ceilings

- Great Location
- 566 sq ft
- Good condition
  - Short walk to Kensal Green & Kensal Rise stations
- Close to shops and restaurants