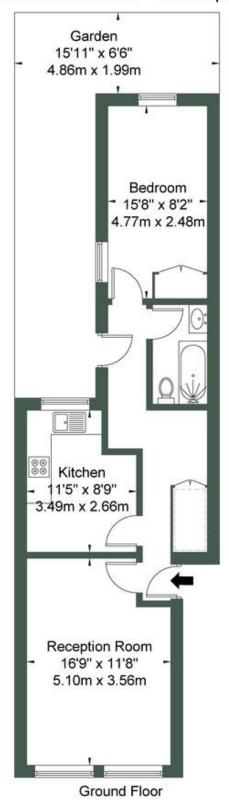

## Felixstowe Road, Kensal Green NW10 5SR

Approx Gross Internal Area = 52.6 sq m / 566 sq ft

Ref

agreeing the sale.

Copyright

The Floor plan is not to scale and measurements and areas shown are approximate and therefore should be used for illustrative purposes only. The plan has been prepared in accordance with the RICS code of Measuring Practice and whilst we have confidence in the information produced it must not be relied on. If there is any aspect of particular importance, you should