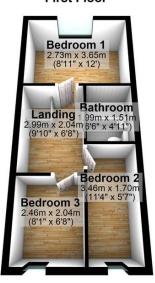

### First Floor

### Landing

Fitted Carpet throughout, doors to

# **Bathroom**

Fitted with three-piece suite comprising bath, wash hand basin with fitted shower over and low-level WC.

# Bedroom 1

3.65m (12') x 2.73m (8'11")

UPVC double glazed window to rear, radiator, and various PowerPoints.

3.46m (11'4") x 1.70m (5'7")

UPVC double glazed window to front, radiator and various PowerPoints.

### Bedroom 3

2.46m (8'1") x 2.04m (6'8")

UPVC double glazed window to front, radiator and various PowerPoints.

# First Floor