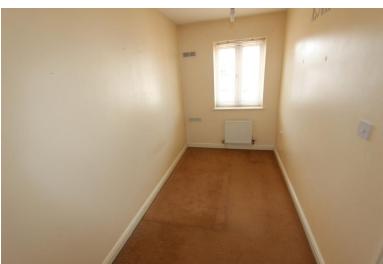

### Bedroom 3

2.46m (8'1") x 2.04m (6'8")

UPVC double glazed window to front, radiator and various PowerPoints.