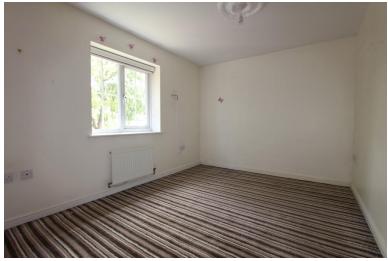

# Bedroom 1

3.65m (12') x 2.73m (8'11")

UPVC double glazed window to rear, radiator, and various PowerPoints.

3.46m (11'4") x 1.70m (5'7")

UPVC double glazed window to front, radiator and various PowerPoints.