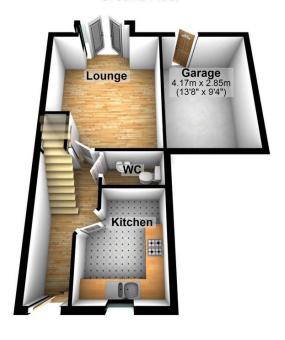

# **Ground Floor**

### **Entrance Hall**

uPVC double glazed entrance door, Stairs, door to:

# Kitchen

2.98m (9'9") x 2.44m (8')

Fitted with a range of base and eye level units with worktop space over with ceramic 1+1/2 bowl sink with single drainer, uPVC double glazed window to front.

# wc

Fitted with two piece suite comprising, wash hand basin and low-level WC.

# Lounge

4.17m (13'8") x 3.65m (12')

Fully laminated throughout, Upvc double glazed Window to rear and side, under-stairs storage cupboard, double radiator, Upvc double glazed French door leading to rear garden and various PowerPoints.

### Garage

Single garage, with an up and over door and access to rear Garden.

**Ground Floor** 