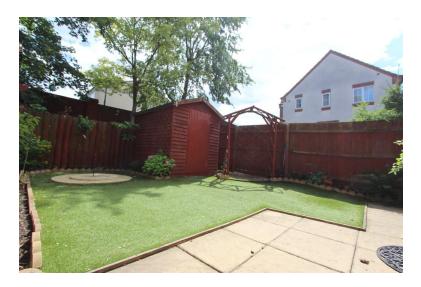

# OUTSIDE:

Front garden with a variety of plants, driveway to the side leading to garage with space for two cars.

Enclosed private rear garden with various mixed plants, mainly laid to Astro Turf, small, paved patio area.