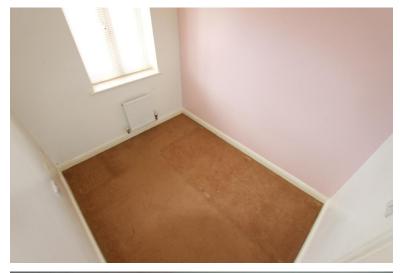

### Bedroom 3

2.46m (8'1") x 2.04m (6'8")

UPVC double glazed window to front, radiator and various PowerPoints.