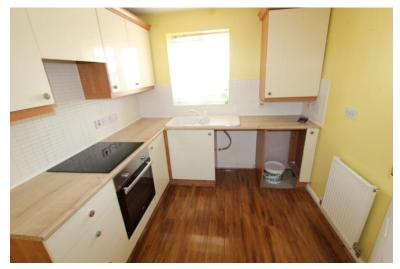

# Kitchen

2.98m (9'9") x 2.44m (8')

Fitted with a range of base and eye level units with worktop space over with ceramic 1+1/2 bowl sink with single drainer, uPVC double glazed window to front.