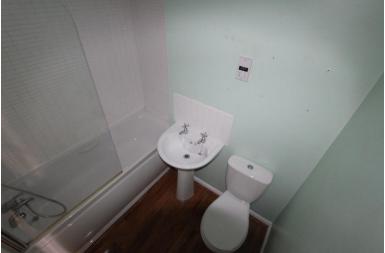

# **Bathroom**

Fitted with three-piece suite comprising bath, wash hand basin with fitted shower over and low-level WC.