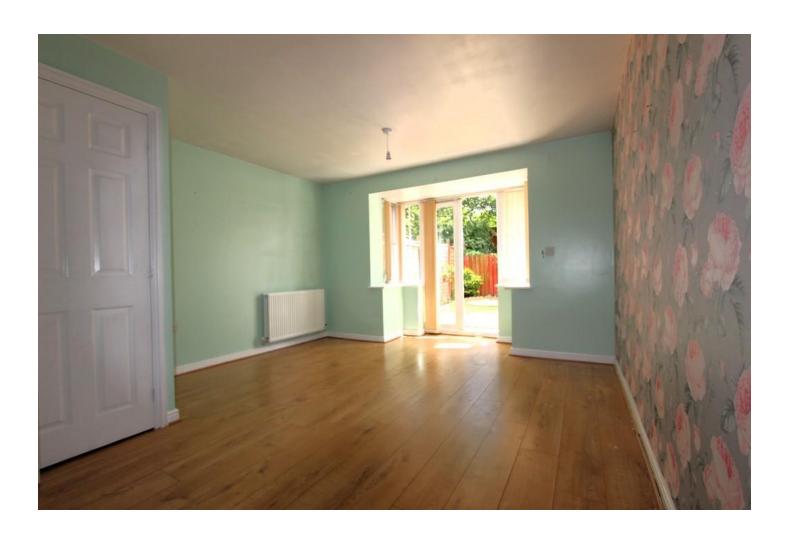

# Lounge

4.17m (13'8") x 3.65m (12')

Fully laminated throughout, Upvc double glazed Window to rear and side, under-stairs storage cupboard, double radiator, Upvc double glazed French door leading to rear garden and various PowerPoints.