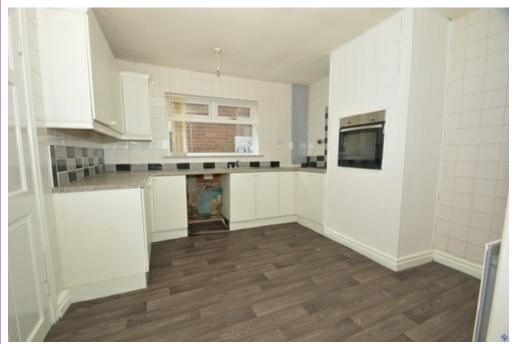

#### **GROUND FLOOR**

Lounge

The lounge is a spacious room, decorated with neutral colours with white paintes walls and a grey carpet. There are two large windows giving ample light to the room.

Kitchen

The kitchen is a generous space with a variety of wall and base units. It is finished with white, black and grey tiled splash backs and laminate worktops in a light granite effect. This room has an excellent lino flooring and space for free standing appliances.