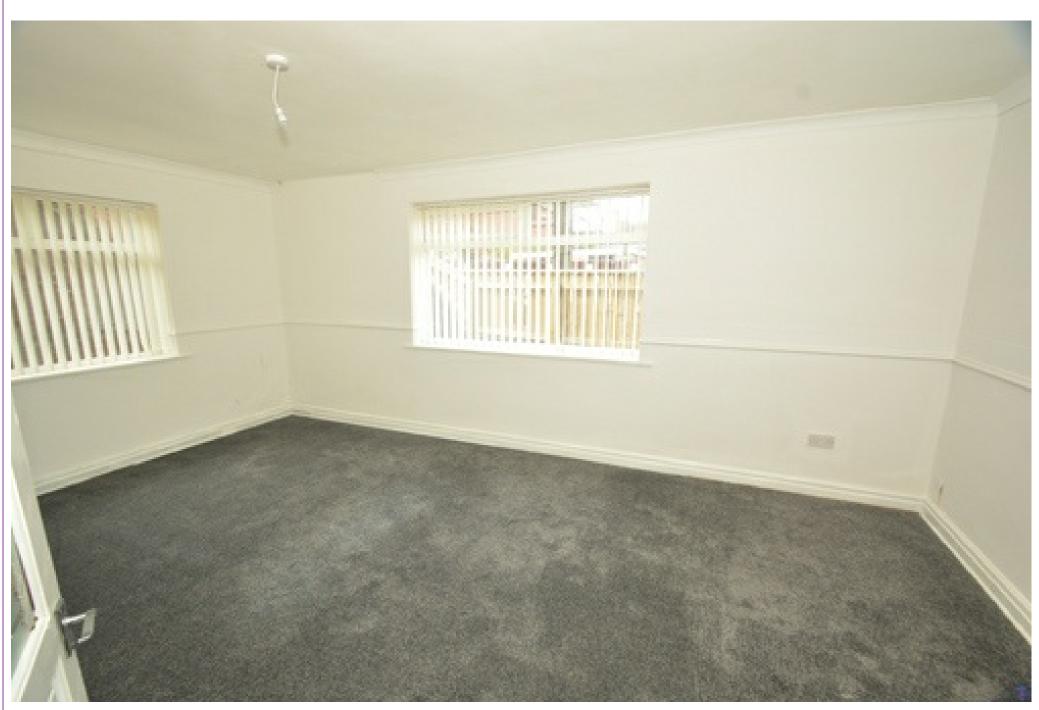

#### **GROUND FLOOR**

Lounge

The lounge is a spacious room, decorated with neutral colours with white paintes walls and a grey carpet. There are two large windows giving ample light to the room.

Kitchen

The kitchen is a generous space with a variety of wall and base units. It is finished with white, black and grey tiled splash backs and laminate worktops in a light granite effect. This room has an excellent lino flooring and space for free standing appliances.

FIRST FLOOR

**Bedroom One** 

Double sized bedroom, neautrally decorated with white painted walls, a beige carpet and large window.

**Bedroom Two** 

Large double bedroom, with neutral decor and beige carpet and plenty of space. This room has 2 large windows allowing natural light into the room.