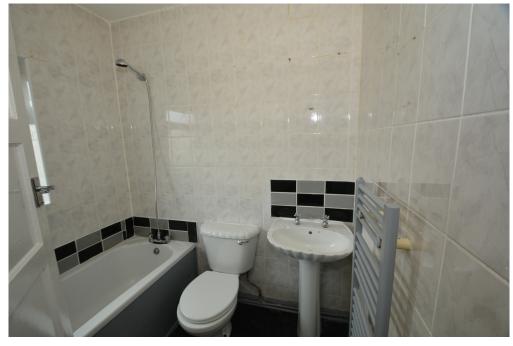

**Bedroom Three** 

Single sized bedroom, neautrally decorated with white painted walls, a beige carpet and large window.

**Bathroom** 

Fully tiled 3 piece bathroom suite including overhead shower. The bathroom is fully tiled with grey and black tiled splash backs.