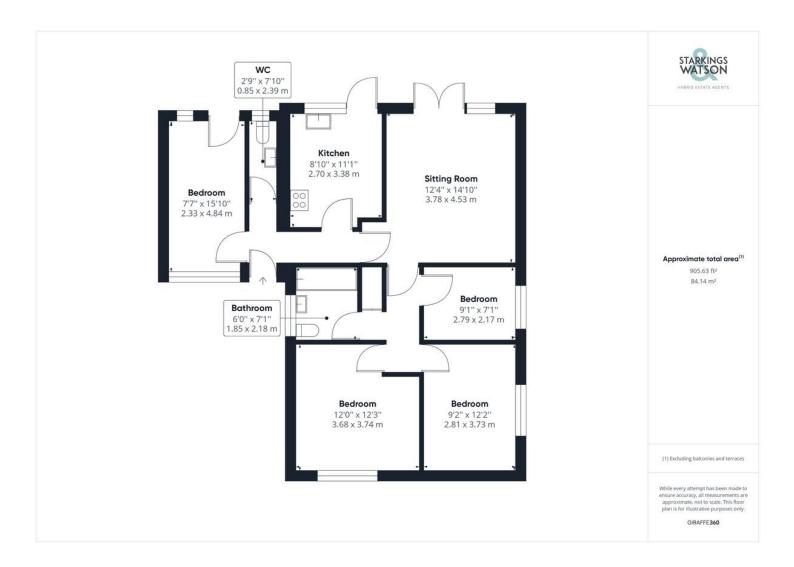

#### **IN SUMMARY**

Set within a quiet CUL-DE-SAC position, this EXTENDED three/four-bedroom DETACHED bungalow offers OVER 1000 SQ FT (stms) of ACCOMMODATION, all presented to a MODERN and WELL-KEPT standard. The property occupies a pleasant CORNER PLOT position, with OFF ROAD PARKING to the front, and a LARGER THAN AVERAGE REAR GARDEN. The property accommodation begins with an entrance hall, providing access to the MODERNISED KITCHEN, overlooking the rear gardens, a spacious SITTING/DINING ROOM with PATIO DOORS to the rear garden, and a GARAGE CONVERSION creating a further RECEPTION ROOM or BEDROOM with a CLOAKROOM placed next to the room. There is then an inner hall, providing access to the further THREE BEDROOMS, along with a MODERN BATHROOM SUITE. The rear garden offers a great size, and enclosed via a brick wall.

#### THE GRAND TOUR

Heading inside, the hall entrance provides access to the main living accommodation, kitchen and one bedroom. Wood effect flooring runs underfoot for ease of maintenance, with the first door taking you to a dual aspect double bedroom. A useful two-piece cloakroom is next door, with the kitchen beyond. With high gloss wall and base level units, the kitchen offers space for work surfaces, with tiled splash backs, and a window and door onto the rear garden. The main sitting room is a great size, with wood effect flooring, full height window and French doors onto the rear garden. A door takes you to an inner hall, including storage with three further bedrooms two facing to side, and one to front - all with fitted carpet under foot. The family bathroom is finished with a modern white three-piece suite, comprising a lowlevel W.C with hidden cistern, hand wash basin with storage under, and panelled bath with a shower. The property is finished with uPVC double glazing and gas fired central heating.