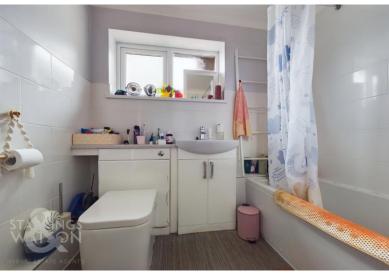

#### THE GRAND TOUR

Heading inside, the hall entrance provides access to the main living accommodation, kitchen and one bedroom. Wood effect flooring runs underfoot for ease of maintenance, with the first door taking you to a dual aspect double bedroom. A useful two-piece cloakroom is next door, with the kitchen beyond. With high gloss wall and base level units, the kitchen offers space for work surfaces, with tiled splash backs, and a window and door onto the rear garden. The main sitting room is a great size, with wood effect flooring, full height window and French doors onto the rear garden. A door takes you to an inner hall, including storage with three further bedrooms two facing to side, and one to front - all with fitted carpet under foot. The family bathroom is finished with a modern white three-piece suite, comprising a lowlevel W.C with hidden cistern, hand wash basin with storage under, and panelled bath with a shower. The property is finished with uPVC double glazing and gas fired central heating.