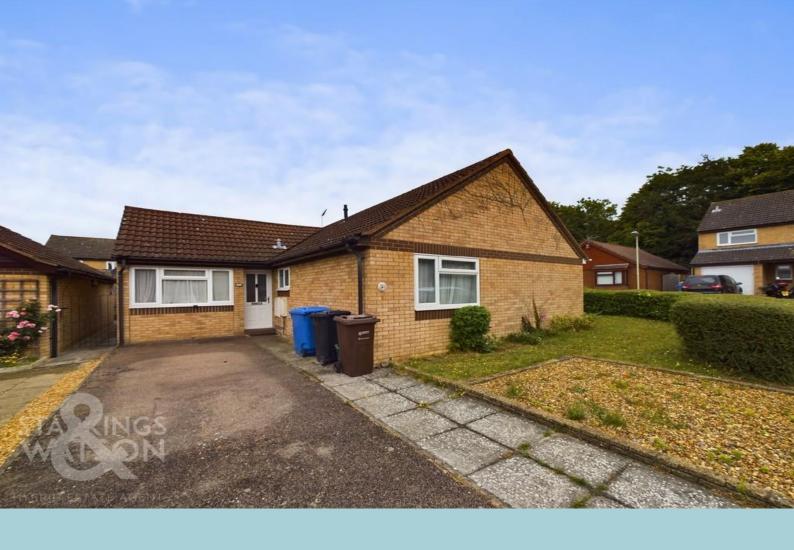

# Wenman Court, Norwich

£1,400 pcm - Tenancy Info Energy Efficiency Rating : C

- ✓ Quiet Cul-De-Sac Position
- → Modernised Kitchen & Bathroom
- → Three/Four Bedroom Bungalow
- Converted Garage for Bedroom or Study
- ✔ Modern Double Glazing & Boiler
- Off Road Parking on Corner Plot
- ✓ Close to Local Amenities
- ✓ Enclosed & Sizeable Rear Garden

#### **IN SUMMARY**

Set within a quiet CUL-DE-SAC position, this EXTENDED three/four-bedroom DETACHED bungalow offers OVER 1000 SQ FT (stms) of ACCOMMODATION, all presented to a MODERN and WELL-KEPT standard. The property occupies a pleasant CORNER PLOT position, with OFF ROAD PARKING to the front, and a LARGER THAN AVERAGE REAR GARDEN. The property accommodation begins with an entrance hall, providing access to the MODERNISED KITCHEN, overlooking the rear gardens, a spacious SITTING/DINING ROOM with PATIO DOORS to the rear garden, and a GARAGE CONVERSION creating a further RECEPTION ROOM or BEDROOM with a CLOAKROOM placed next to the room. There is then an inner hall, providing access to the further THREE BEDROOMS, along with a MODERN BATHROOM SUITE. The rear garden offers a great size, and enclosed via a brick wall.

### **SETTING THE SCENE**

The property is approached with a corner plot position, with off road parking on the driveway for several vehicles with a further shingled area. The corner plot position has a lawned frontage with low level hedging and gated side access to the rear garden.