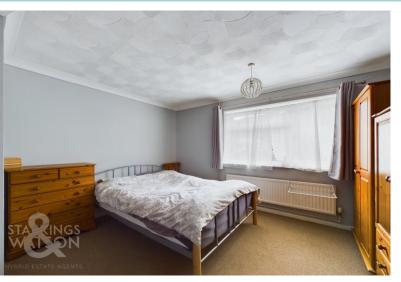

#### THE GRAND TOUR

Heading inside, the hall entrance provides access to the main living accommodation, kitchen and one bedroom. Wood effect flooring runs underfoot for ease of maintenance, with the first door taking you to a dual aspect double bedroom. A useful two-piece cloakroom is next door, with the kitchen beyond. With high gloss wall and base level units, the kitchen offers space for work surfaces, with tiled splash backs, and a window and door onto the rear garden. The main sitting room is a great size, with wood effect flooring, full height window and French doors onto the rear garden. A door takes you to an inner hall, including storage with three further bedrooms two facing to side, and one to front - all with fitted carpet under foot. The family bathroom is finished with a modern white three-piece suite, comprising a lowlevel W.C with hidden cistern, hand wash basin with storage under, and panelled bath with a shower. The property is finished with uPVC double glazing and gas fired central heating.