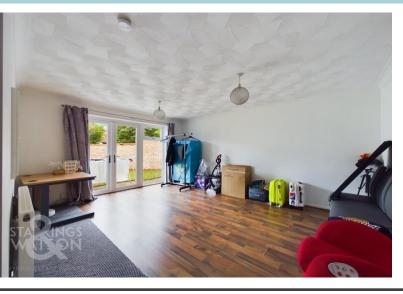

#### THE GRAND TOUR

Heading inside, the hall entrance provides access to the main living accommodation, kitchen and one bedroom. Wood effect flooring runs underfoot for ease of maintenance, with the first door taking you to a dual aspect double bedroom. A useful two-piece cloakroom is next door, with the kitchen beyond. With high gloss wall and base level units, the kitchen offers space for work surfaces, with tiled splash backs, and a window and door onto the rear garden. The main sitting room is a great size, with wood effect flooring, full height window and French doors onto the rear garden. A door takes you to an inner hall, including storage with three further bedrooms two facing to side, and one to front - all with fitted carpet under foot. The family bathroom is finished with a modern white three-piece suite, comprising a lowlevel W.C with hidden cistern, hand wash basin with storage under, and panelled bath with a shower. The property is finished with uPVC double glazing and gas fired central heating.