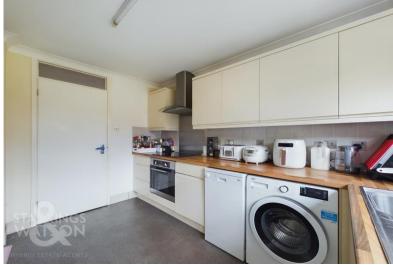

#### THE GRAND TOUR

Heading inside, the hall entrance provides access to the main living accommodation, kitchen and one bedroom. Wood effect flooring runs underfoot for ease of maintenance, with the first door taking you to a dual aspect double bedroom. A useful two-piece cloakroom is next door, with the kitchen beyond. With high gloss wall and base level units, the kitchen offers space for work surfaces, with tiled splash backs, and a window and door onto the rear garden. The main sitting room is a great size, with wood effect flooring, full height window and French doors onto the rear garden. A door takes you to an inner hall, including storage with three further bedrooms two facing to side, and one to front - all with fitted carpet under foot. The family bathroom is finished with a modern white three-piece suite, comprising a lowlevel W.C with hidden cistern, hand wash basin with storage under, and panelled bath with a shower. The property is finished with uPVC double glazing and gas fired central heating.