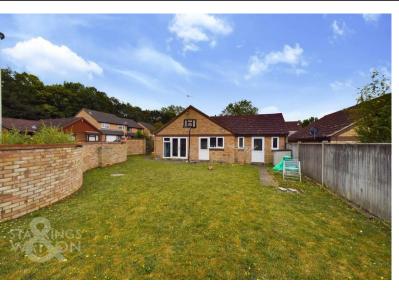

### **SETTING THE SCENE**

The property is approached with a corner plot position, with off road parking on the driveway for several vehicles with a further shingled area. The corner plot position has a lawned frontage with low level hedging and gated side access to the rear garden.

# THE GREAT OUTDOORS

Leaving the property via the siting room French doors, you are immediately greeted with a paved area. The garden is then mainly laid to lawn with various plants, flowers and shrubs, all enclosed by a low-level brick wall. The garden occupies a substantial plot with gated side access to the front and is a perfect position to relax in the evening with the garden offering total seclusion and privacy.