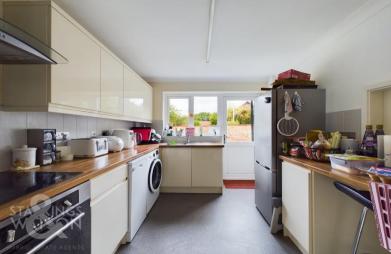

#### THE GRAND TOUR

Heading inside, the hall entrance provides access to the main living accommodation, kitchen and one bedroom. Wood effect flooring runs underfoot for ease of maintenance, with the first door taking you to a dual aspect double bedroom. A useful two-piece cloakroom is next door, with the kitchen beyond. With high gloss wall and base level units, the kitchen offers space for work surfaces, with tiled splash backs, and a window and door onto the rear garden. The main sitting room is a great size, with wood effect flooring, full height window and French doors onto the rear garden. A door takes you to an inner hall, including storage with three further bedrooms two facing to side, and one to front - all with fitted carpet under foot. The family bathroom is finished with a modern white three-piece suite, comprising a lowlevel W.C with hidden cistern, hand wash basin with storage under, and panelled bath with a shower. The property is finished with uPVC double glazing and gas fired central heating.