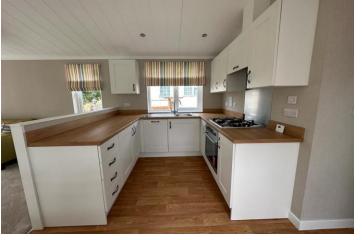

The home itself is offered fully furnished with high quality fixtures and fittings and the accommodation offers a good size dual aspect lounge. A real feature of this area is the double patio doors which lead straight out onto the sun deck at the rear. The fitted kitchen/breakfast room offers space for a table and chairs the kitchen area is fully fitted with a full range of wall and base units which house a under unit oven, four ring gas hob, integrated fridge/freezer and dishwasher.