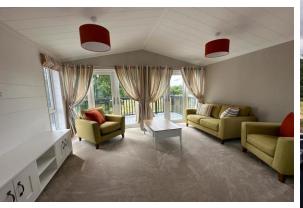

The home itself is offered fully furnished with high quality fixtures and fittings and the accommodation offers a good size dual aspect lounge. A real feature of this area is the double patio doors which lead straight out onto the sun deck at the rear. The fitted kitchen/breakfast room offers space for a table and chairs the kitchen area is fully fitted with a full range of wall and base units which house a under unit oven, four ring gas hob, integrated fridge/freezer and dishwasher.

The master bedroom is a good size and has built in wardrobe cupboards and there is a full en-suite bathroom with white suite which compliments the main bedroom. Bedroom two is a double room with two twin beds and a fitted wardrobe and this is supported by a modern shower room with walk in double shower.