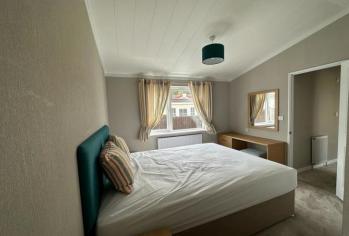

The master bedroom is a good size and has built in wardrobe cupboards and there is a full en-suite bathroom with white suite which compliments the main bedroom. Bedroom two is a double room with two twin beds and a fitted wardrobe and this is supported by a modern shower room with walk in double shower.

**OPEN PLAN LOUNGE/KITCHEN** 

21' 6 Max" x 13' 10" (6.55m x 4.22m)

INNER HALL

7' 9" x 2' 4" (2.36m x 0.71m)

**BEDROOM ONE** 

9' 9" x 12' 1" (2.97m x 3.68m)

**EN SUITE BATHROOM** 

6' 00" x 3' 11" (1.83m x 1.19m)