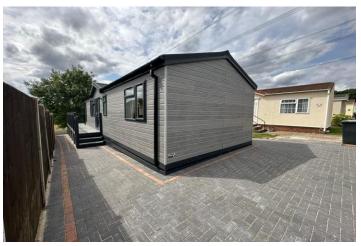

## **Property Description**

Situated on the popular Breach Bams family park on the edge of Essex countryside we offer this BRAND NEW 40' x 15' park home. The home is situated on an elevated plot with a personal rear balcony with stunning open views over Essex countryside.

Externally the unit is set on a newly developed plot which is predominately laid to briquette and offers off road parking for two vehicles to the front aspect. The rear of the unit offers a large raised sun-deck.