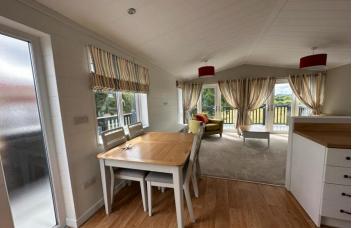

The home itself is offered fully furnished with high quality fixtures and fittings and the accommodation offers a good size dual aspect lounge. A real feature of this area is the double patio doors which lead straight out onto the sun deck at the rear. The fitted kitchen/breakfast room offers space for a table and chairs the kitchen area is fully fitted with a full range of wall and base units which house a under unit oven, four ring gas hob, integrated fridge/freezer and dishwasher.

**OPEN PLAN LOUNGE/KITCHEN** 

21' 6 Max" x 13' 10" (6.55m x 4.22m)

INNER HALL

7' 9" x 2' 4" (2.36m x 0.71m)

**BEDROOM ONE** 

9' 9" x 12' 1" (2.97m x 3.68m)

**EN SUITE BATHROOM** 

6' 00" x 3' 11" (1.83m x 1.19m)