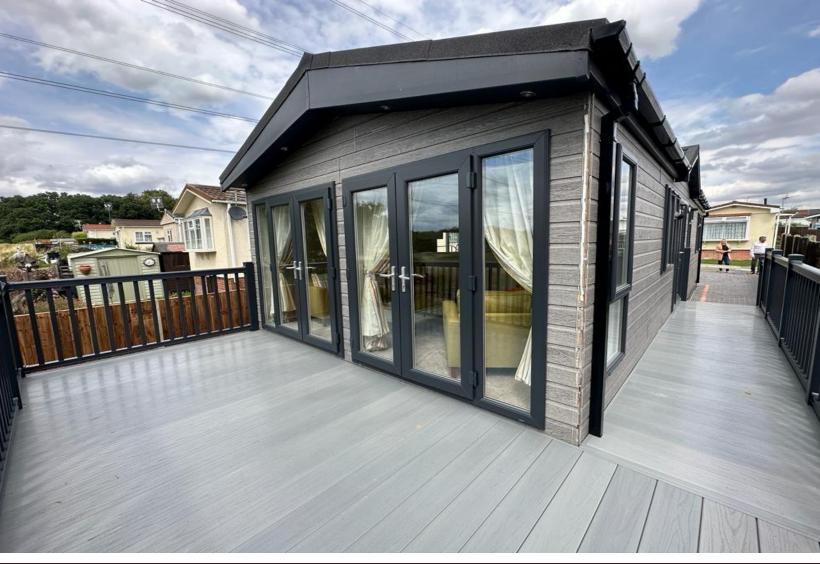

## **Property Description**

Situated on the popular Breach Bams family park on the edge of Essex countryside we offer this BRAND NEW 40' x 15' park home. The home is situated on an elevated plot with a personal rear balcony with stunning open views over Essex countryside.

Externally the unit is set on a newly developed plot which is predominately laid to briquette and offers off road parking for two vehicles to the front aspect. The rear of the unit offers a large raised sun-deck.