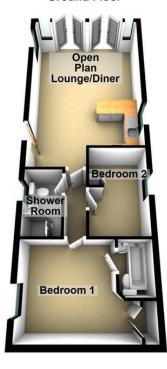

**OPEN PLAN LOUNGE/KITCHEN** 

21' 6 Max" x 13' 10" (6.55m x 4.22m)

INNER HALL

7' 9" x 2' 4" (2.36m x 0.71m)

**BEDROOM ONE** 

9' 9" x 12' 1" (2.97m x 3.68m)

**EN SUITE BATHROOM** 

6' 00" x 3' 11" (1.83m x 1.19m)

**BEDROOM TWO** 

10' 3" x 6' 8" (3.12m x 2.03m)

**SHOWER ROOM** 

7' 8" x 4' 3" (2.34m x 1.3m)

CHARGES

Ground rent £270.00 pcm which includes water and road contribution

Council Tax Band A within Epping Forest