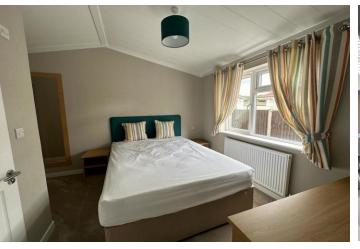

The master bedroom is a good size and has built in wardrobe cupboards and there is a full en-suite bathroom with white suite which compliments the main bedroom. Bedroom two is a double room with two twin beds and a fitted wardrobe and this is supported by a modern shower room with walk in double shower.

**BEDROOM TWO** 

10' 3" x 6' 8" (3.12m x 2.03m)

**SHOWER ROOM** 

7' 8" x 4' 3" (2.34m x 1.3m)

CHARGES

Ground rent £270.00 pcm which includes water and road contribution

Council Tax Band A within Epping Forest