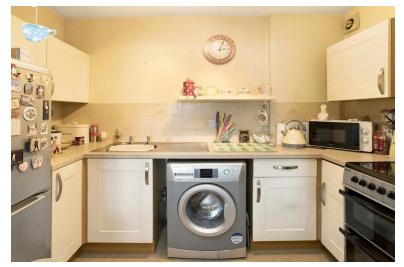

KITCHEN Modern fitted kitchen with range of cupboard and drawer base units under laminate rolled edge work surfaces incorporating single drainer stainless steel sink unit, tiled splash backs, corresponding eye level units, space for cooker, space for upright fridge freezer, plumbing for washing machine, fitted extractor.