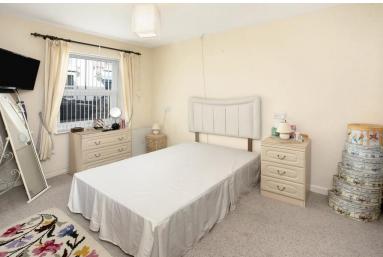

BEDROOM uPVC double glazed window with outlook onto Albert Street, wall hung Dimplex night storage heater, door to built in wardrobe with hanging rail and fitted shelving, further door to walk-in wardrobe/store room providing useful storage.