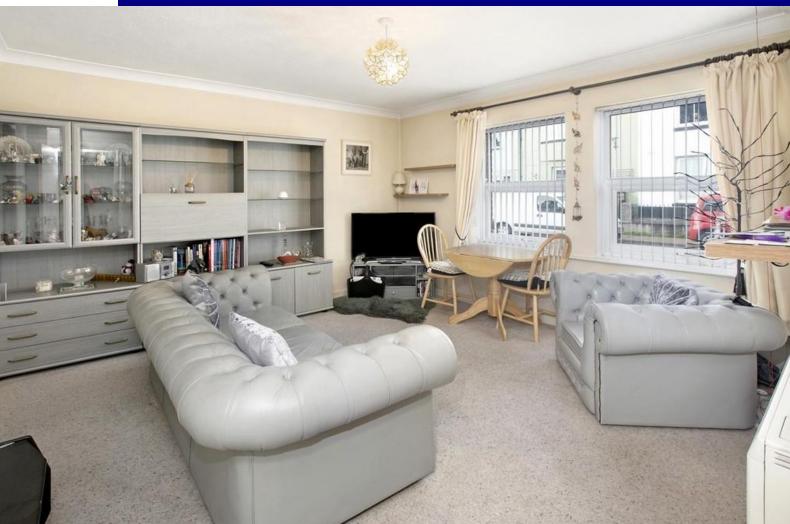

ENTRANCE HALLWAY Wall hung electric heater, emergency pull cord. Door through to...

LOUNGE uPVC double glazed windows overlooking Albert Street, wall hung Sunhouse night storage heater, emergency pull cord, door to deep airing cupboard with factory lagged hot water cylinder, slatted shelving and useful storage below. Squared arch through to...