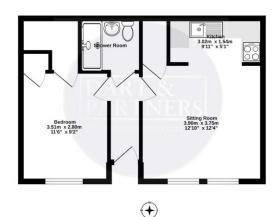

ALEXANDRA ROAD, DAWLISH, EX79JT £90,000

Ground Floor 39.6 sq.m. (427 sq.ft.) approx.

An over 60's purpose built ground floor apartment with own independent access. Level approach to town centre, beaches and lawns. The accommodation briefly comprises; lounge through to a modern fitted kitchen, double bedroom with built in wardrobe plus walk-in wardrobe/store room, shower room. Emergency pull cords throughout the apartment. There are also well maintained communal gardens, a residents' lounge and visitors parking.

ENTRANCE HALLWAY Wall hung electric heater, emergency pull cord. Door through to...

LOUNGE uPVC double glazed windows overlooking Albert Street, wall hung Sunhouse night storage heater, emergency pull cord, door to deep airing cupboard with factory lagged hot water cylinder, slatted shelving and useful storage below. Squared arch through to...

KITCHEN Modern fitted kitchen with range of cupboard and drawer base units under laminate rolled edge work surfaces incorporating single drainer stainless steel sink unit, tiled splash backs, corresponding eye level units, space for cooker, space for upright fridge freezer, plumbing for washing machine, fitted extractor.

BEDROOM uPVC double glazed window with outlook onto Albert Street, wall hung Dimplex night storage heater, door to built in wardrobe with hanging rail and fitted shelving, further door to walk-in wardrobe/store room providing useful storage.

SHOWER ROOM Double shower cubide with glazed shower screen, fitted Triton shower, tiled to shower enclosure, wash hand basin set into vanity unit, low level WC, fitted extractor, wall hung Dimplex heater, shaver light and socket, fitted mirror.