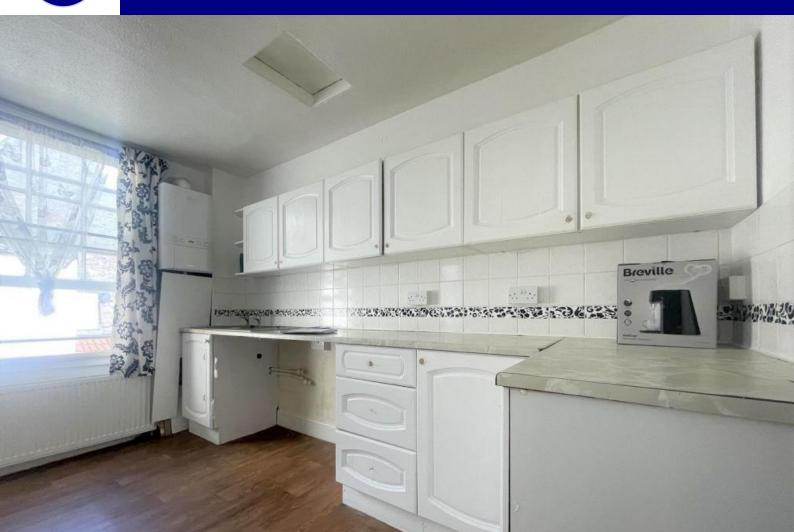

## OPEN PLAN LIVING ROOM/KITCHEN

Matching range of wall and base unit with roll top work surface over, inset stainless steel sink drainer, space for electric cooker, space for fridge freezer, wall mounted gas boiler supplying domestic hot water and gas central heating, two radiators, two sash windows to side elevation.