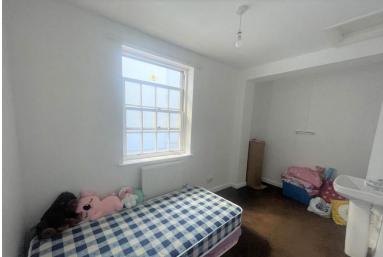

# BEDROOM ONE

With sash window to side elevation, radiator, power points.

BEDROOM TWO Sash window to side, radiator, power points.

## **BEDROOM THREE**

Sash window to side, radiator, power points, built in cupboard.