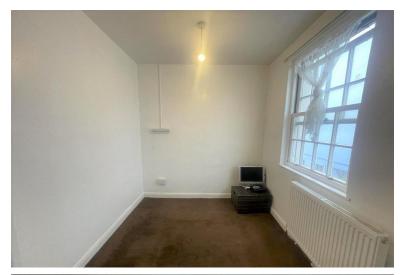

# BEDROOM ONE

With sash window to side elevation, radiator, power points.

BEDROOM TWO Sash window to side, radiator, power points.

## **BEDROOM THREE**

Sash window to side, radiator, power points, built in cupboard.