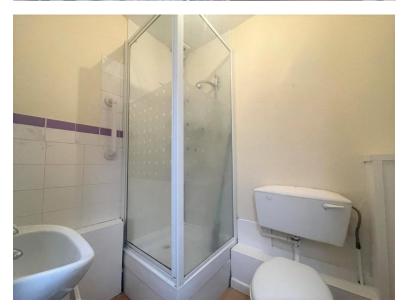

## SHOWER ROOM

White suite comprising close coupled WC, wash hand basin, glazed shower enclosure, extractor fan, tiled splash backs.

MATERIAL INFORMATION - Subject to legal verification