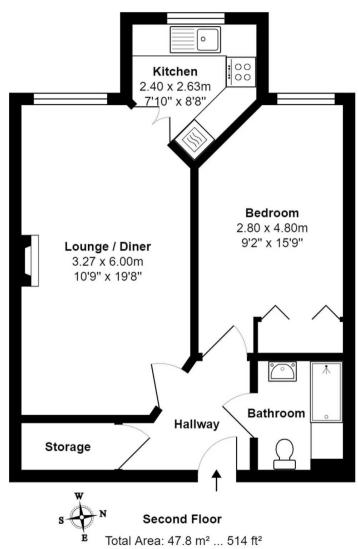

Council Tax band: C

Tenure: Leasehold

- LEVEL WALK TO TOWN CENTRE
- HIGHLY-REGARDED OVER 55'S DEVELOPMENT
- MODERN KITCHEN AND SHOWER ROOM
- LIFT ACCESS TO ALL FLOORS
- RESIDENT HOUSE MANAGER

MYRINGS

All measurements are approximate and for display purposes only.