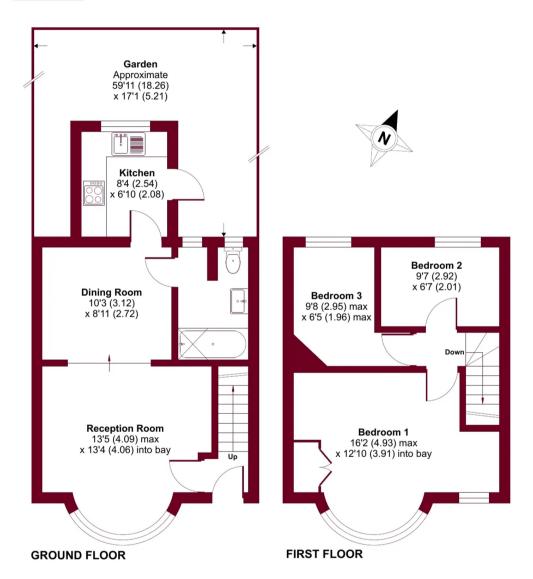

Council Tax band: D

Tenure: Freehold

- NO CHAIN
- Three bedrooms
- Through lounge
- Off street parking
- 50' rear garden
- Quite residential road
- Close to tube

## Brixham Crescent, Ruislip, HA4

Approximate Area = 737 sq ft / 68.4 sq m
For identification only - Not to scale