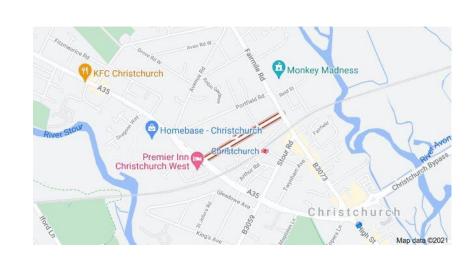

## Situation

55b Clarendon Road is superbly located within easy walking distance of Christchurch Town Centre, Railway station, Priory and The Quay and situated within the much sought-after catchment area for Christchurch Infant and Junior School and Twynham School.