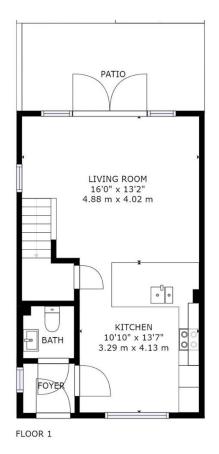

## Floor Plan 968 Internal SQ. FT 90 Internal SQ. M

GROSS INTERNAL AREA
FLOOR 1: 428 sq. ft,40 m2, FLOOR 2: 429 sq. ft,40 m2
TOTAL: 857 sq. ft,80 m2

SIZES AND DIMENSIONS ARE APPROXIMATE, ACTUAL MAY VARY.

Clarendon Road ~ Central Christchurch ~ BH23 2AB

16 High Street, Christchurch Dorset BH23 1AY www.jordanmarksestates.co.uk 01202 484444

You won't be disappointed with this new high quality modern finish at 55b Clarendon Road, a highly desirable modern three bedroom semi detached property ideally situated within walking distance of Christchurch Town Centre and within the highly sought after Twynham School catchment area offering close to 1000 Sq Ft of stylish internal living space presented in immaculate decorative throughout built in 2019. The well-appointed ground floor accommodation comprises of WC & open plan modern kitchen with breakfast bar and living room with patio doors leading a low maintenance decked patio garden. Stairs lead to the first-floor accommodation consisting of a spacious master bedroom with a stylish en-suite luxury bathroom. The First floor also comprises of family bathroom with feature tiling and contemporary white suite. Two further bedrooms are located on first floor to the rear of property. This ideally located property is approached via a driveway allowing for off road parking for two vehicles. ~ Sold with no forward chain.