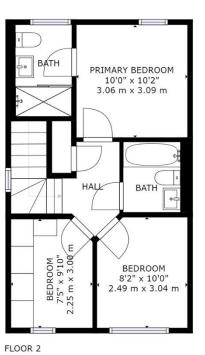

## Floor Plan 968 Internal SQ. FT 90 Internal SQ. M

GROSS INTERNAL AREA
FLOOR 1: 428 sq. ft,40 m2, FLOOR 2: 429 sq. ft,40 m2
TOTAL: 857 sq. ft,80 m2

SIZES AND DIMENSIONS ARE APPROXIMATE, ACTUAL MAY VARY.

Clarendon Road ~ Central Christchurch ~ BH23 2AB

16 High Street, Christchurch Dorset BH23 1AY www.jordanmarksestates.co.uk 01202 484444

You won't be disappointed with this new high quality modern finish at 55b Clarendon Road, a highly desirable modern three bedroom semi detached property ideally situated within walking distance of Christchurch Town Centre and within the highly sought after Twynham School catchment area offering close to 1000 Sq Ft of stylish internal living space presented in immaculate decorative throughout built in 2019. The well-appointed ground floor accommodation comprises of WC & open plan modern kitchen with breakfast bar and living room with patio doors leading a low maintenance decked patio garden. Stairs lead to the first-floor accommodation consisting of a spacious master bedroom with a stylish en-suite luxury bathroom. The First floor also comprises of family bathroom with feature tiling and contemporary white suite. Two further bedrooms are located on first floor to the rear of property. This ideally located property is approached via a driveway allowing for off road parking for two vehicles. ~ Sold with no forward chain.