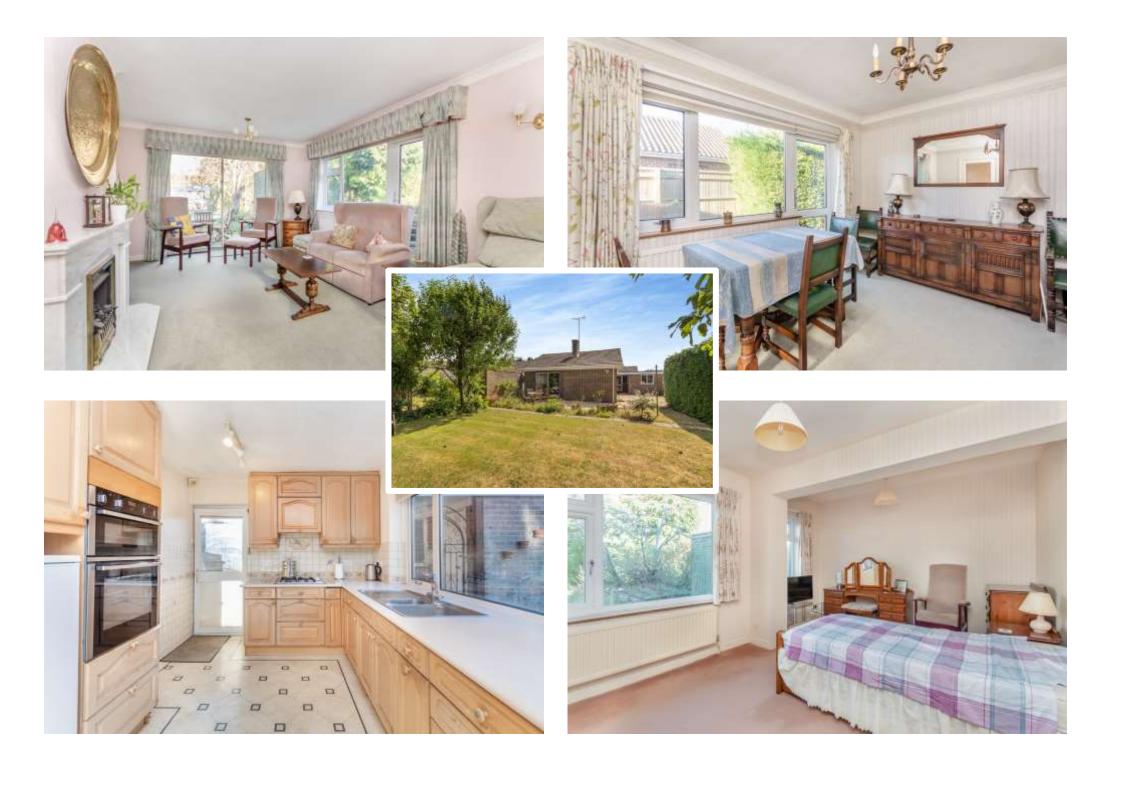

## 4 Woodfield Park, Amersham, Buckinghamshire, HP6 5QQ

A rarely available 3-double bedroom detached bungalow, located in this very popular residential cul-de-sac, only 0.3 mile walk from Hervines Park and footpath to Amersham's picturesque Old Town. The property has been thoughtfully configured, with all living accommodation on the left, inc. spacious sitting room, separate dining room, kitchen, and utility; whilst to the right are three double bedrooms and two bathrooms (one ensuite). To the front is a lawned garden, driveway, and double garage. To the rear is a very private and spacious garden, measuring approx. 70ft x 70ft (max). This property will now benefit from some updating and modernisation. No onward chain. Freehold - EPR: D - Council Tax Band: G