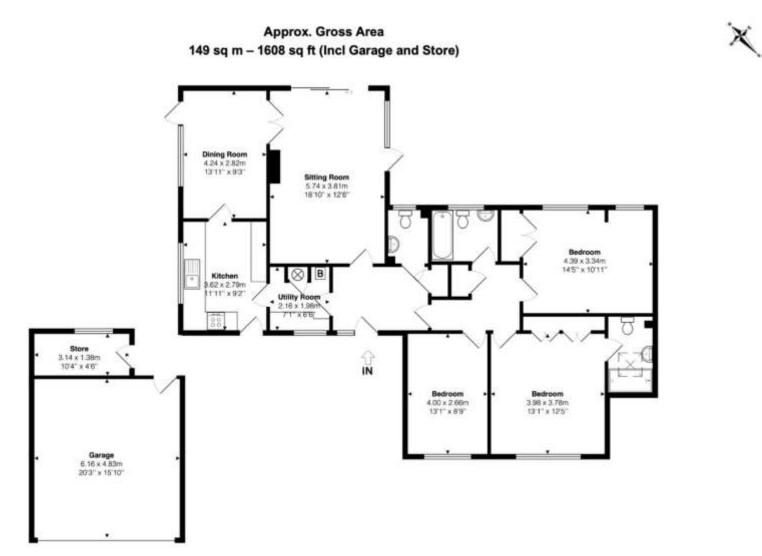

## 4 Woodfield Park, Amersham, Buckinghamshire, HP6 5QQ

A rarely available 3-double bedroom detached bungalow, located in this very popular residential cul-de-sac, only 0.3 mile walk from Hervines Park and footpath to Amersham's picturesque Old Town. The property has been thoughtfully configured, with all living accommodation on the left, inc. spacious sitting room, separate dining room, kitchen, and utility; whilst to the right are three double bedrooms and two bathrooms (one ensuite). To the front is a lawned garden, driveway, and double garage. To the rear is a very private and spacious garden, measuring approx. 70ft x 70ft (max). This property will now benefit from some updating and modernisation. No onward chain. Freehold - EPR: D - Council Tax Band: G

<sup>\*</sup> The particulars of Sale have been prepared as a general guide only. We have not carried out a detailed survey of the structure or tested the services, equipment and appliances and interested parties should commission their own reports. Room sizes are approximate and should not be relied upon when ordering carpets, curtains or other furnishings. Garden and site measurements are approximate and boundaries have been measured as fenced or taken from the Ordinance Survey via Promap or both.