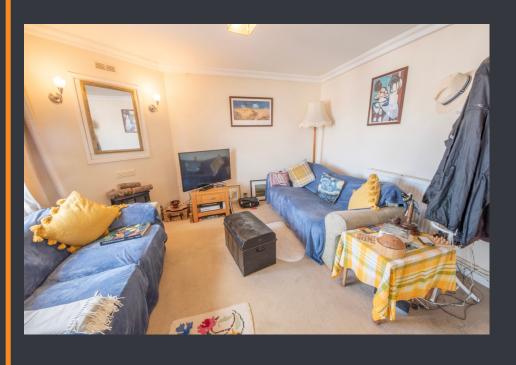

#### **LIVING ROOM**

Really something to behold with a large open-plan feel, an archway leading through to the modern kitchen and communicating sliding door into the dining area. The living room also houses a gas fire for those colder winter evenings. The center piece of this room is the double doors which lead out onto the balcony and the gorgeous views beyond. It's easy to imagine yourself soaking in the tranquil location with a coffee and the sound of seabirds and boats on a sunny morning or taking in the beautiful sunsets with something a little stronger.