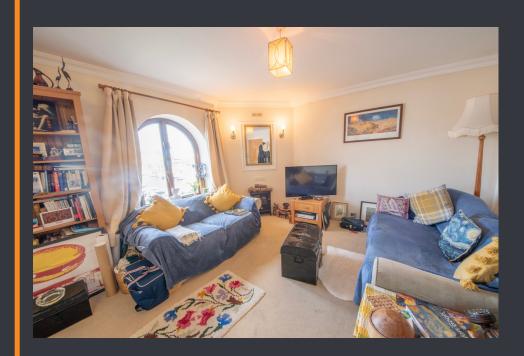

#### **LIVING ROOM**

Really something to behold with a large open-plan feel, an archway leading through to the modern kitchen and communicating sliding door into the dining area. The living room also houses a gas fire for those colder winter evenings. The center piece of this room is the double doors which lead out onto the balcony and the gorgeous views beyond. It's easy to imagine yourself soaking in the tranquil location with a coffee and the sound of seabirds and boats on a sunny morning or taking in the beautiful sunsets with something a little stronger.