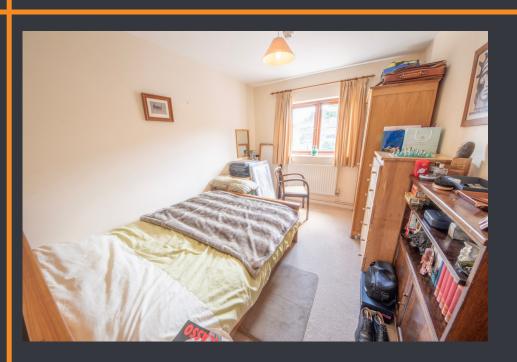

#### **BEDROOM ONE**

First of the two bedrooms is a large, bright double bedroom. Neutrally decorated with crisp white walls and light grey carpets.

#### **BEDROOM TWO**

The second bedroom could be utilised as a comfortable double bedroom or repurposed as an office space. It has a light airy feel from a large window and those fresh white walls.