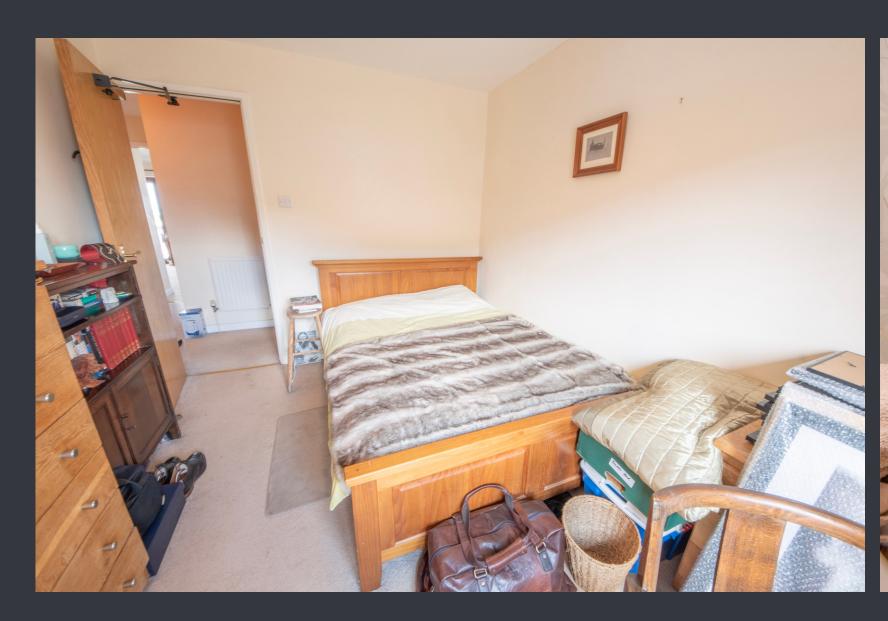

#### **BEDROOM ONE**

First of the two bedrooms is a large, bright double bedroom. Neutrally decorated with crisp white walls and light grey carpets.

#### **BEDROOM TWO**

The second bedroom could be utilised as a comfortable double bedroom or repurposed as an office space. It has a light airy feel from a large window and those fresh white walls.