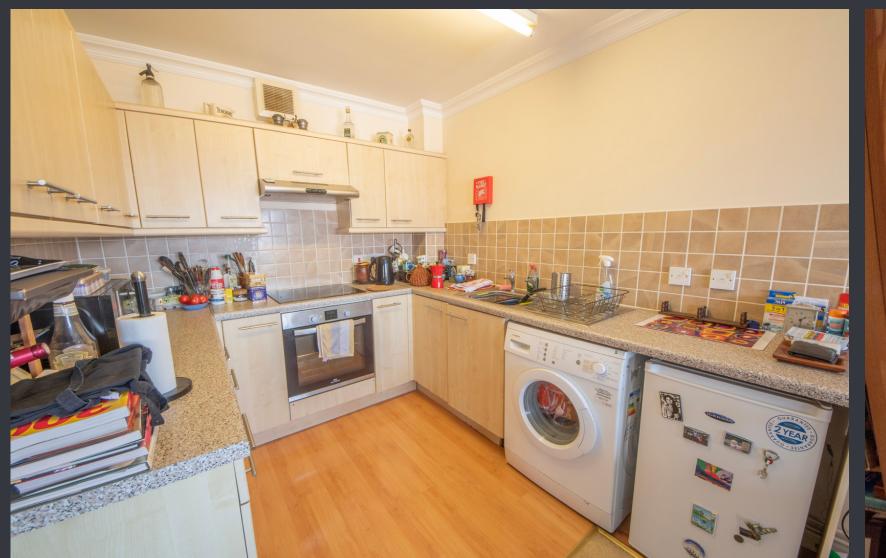

#### **KITCHEN**

A modern kitchen comprising of light grey units, white marble-effect worktop, stainless steel appliances and grey wood-effect laminate flooring. Complete with electric oven and ceramic hob with overhead extractor. The open-plan nature of the kitchen allows for a social cooking environment.

### **UTILITY ROOM**

A fully equipped utility/cloakroom area to tuck away washing, coats and shoes. Complete with plumbing for washing machine and dryer and with units for storage.