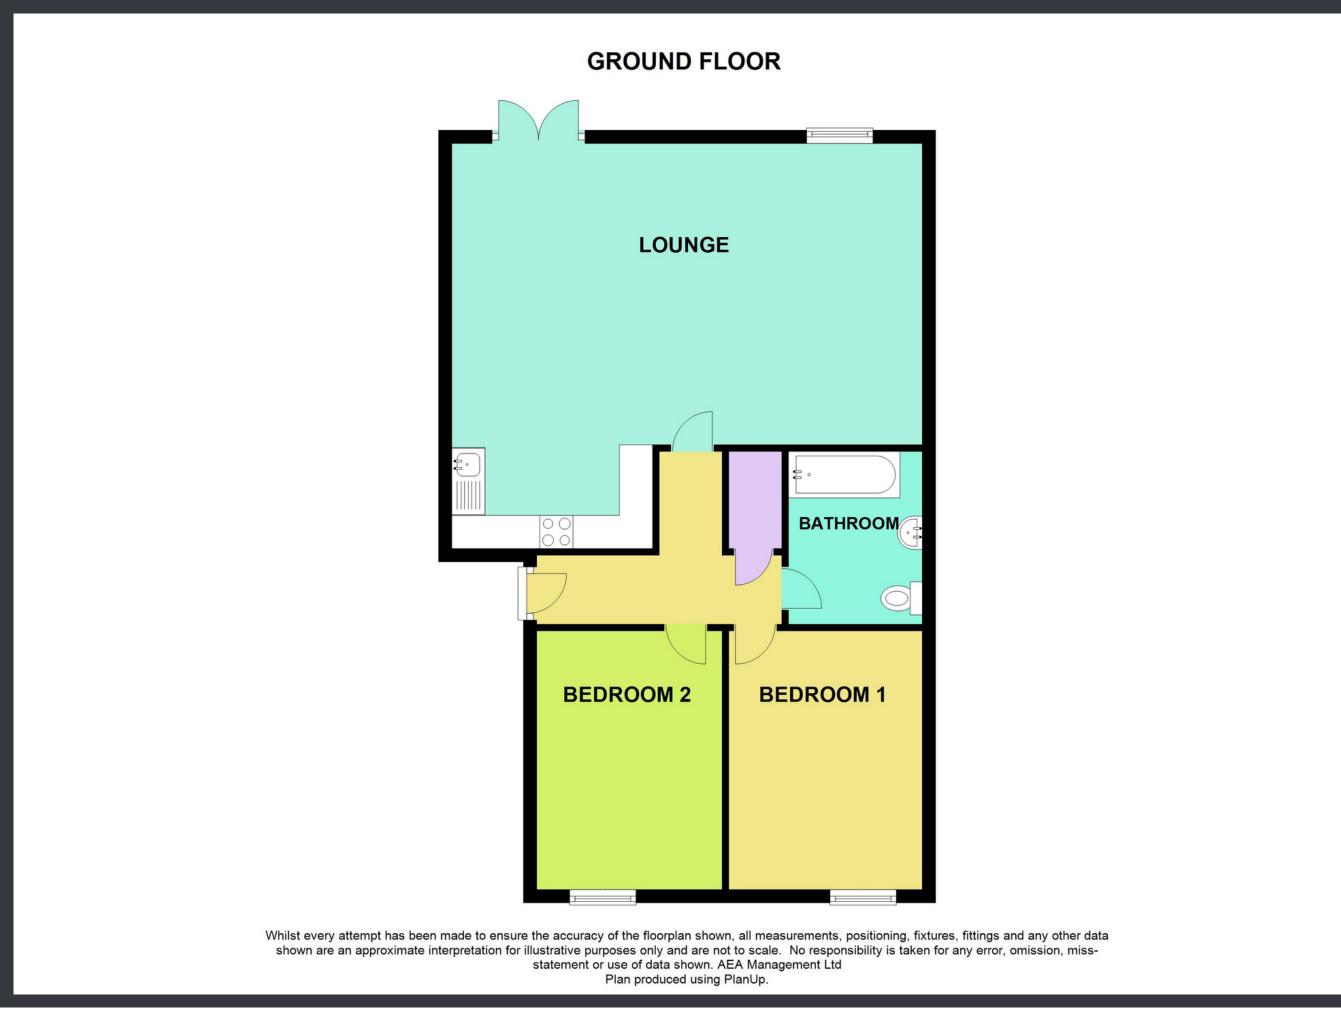

#### **LIVING ROOM**

Really something to behold with a large open-plan feel, an archway leading through to the modern kitchen and communicating sliding door into the dining area. The living room also houses a gas fire for those colder winter evenings. The center piece of this room is the double doors which lead out onto the balcony and the gorgeous views beyond. It's easy to imagine yourself soaking in the tranquil location with a coffee and the sound of seabirds and boats on a sunny morning or taking in the beautiful sunsets with something a little stronger.

#### **KITCHEN**

A modern kitchen comprising of light grey units, white marble-effect worktop, stainless steel appliances and grey wood-effect laminate flooring. Complete with electric oven and ceramic hob with overhead extractor. The open-plan nature of the kitchen allows for a social cooking environment.

#### **BEDROOM ONE**

First of the two bedrooms is a large, bright double bedroom. Neutrally decorated with crisp white walls and light grey carpets.

#### **BEDROOM TWO**

The second bedroom could be utilised as a comfortable double bedroom or repurposed as an office space. It has a light airy feel from a large window and those fresh white walls.

### **BATHROOM**

The recently refurbished bathroom is modern and clean with white suite to include toilet, basin and bath with shower overhead and white, silver-flecked aqua panelling to water sensitive areas.