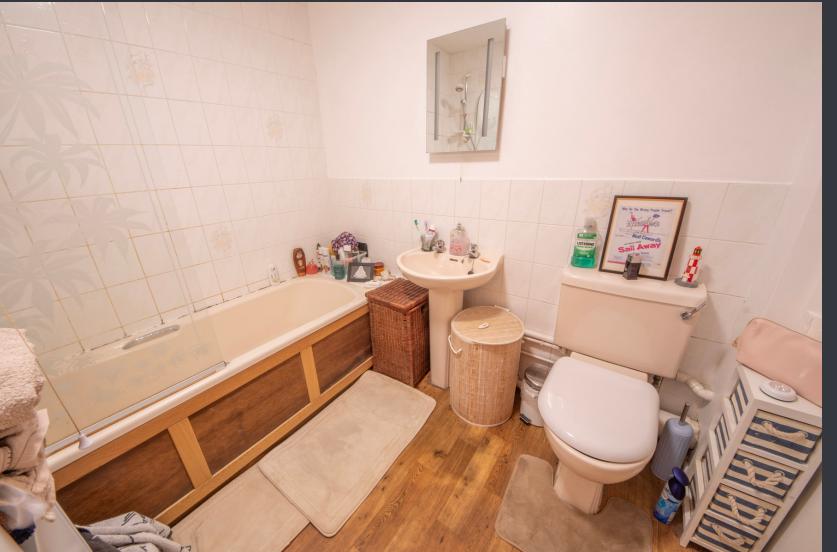

### **BATHROOM**

The recently refurbished bathroom is modern and clean with white suite to include toilet, basin and bath with shower overhead and white, silver-flecked aqua panelling to water sensitive areas.