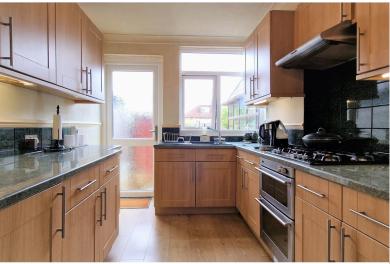

spotlights. STORAGE CUPBOARD: 3'03" x 2'07"

**KITCHEN:** 12' 05" x 8' 00" (3.78m x 2.44m)

Double glazed door to garden, double glazed window to rear aspect, wall and floor standing kitchen units, under worktop fridge & freezer, dado rail, sink drainer with mixer tap, 5 ring gas hob, gas oven, extractor, gas central heating boiler, double radiator.