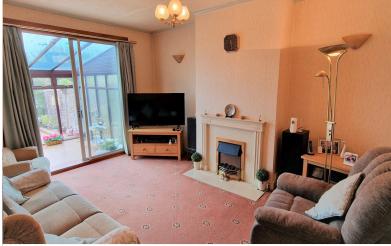

**REAR RECEPTION ROOM:** 15' 00" x 11' 02" (4.57m x 3.40m)

Double-glazed sliding door to conservatory, carpet, double radiator, feature fireplace.

**CONSERVATORY:** 16' 00" x 10' 01" (4.88m x 3.07m)

Windows on 3 aspects, laminated flooring, double radiator.