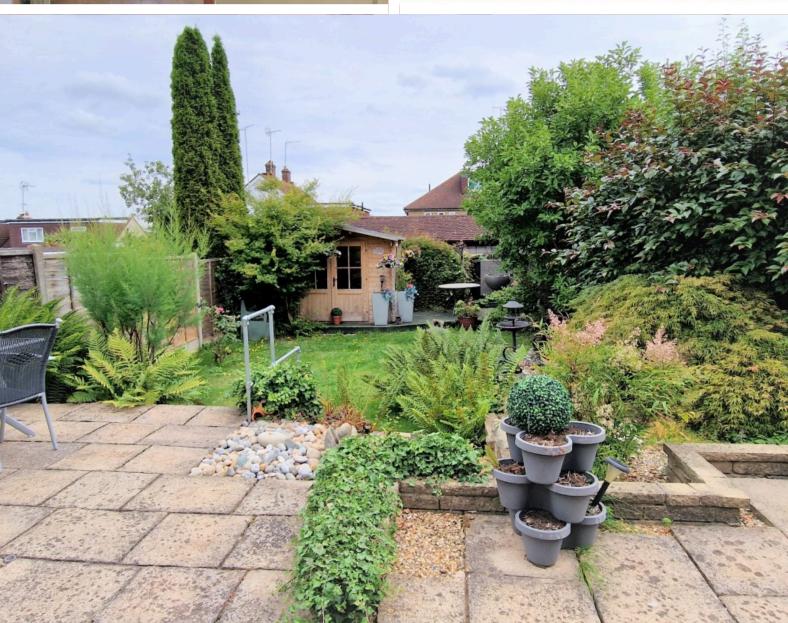

Double glazed window to front & rear aspect, radiator, coving to ceiling, double radiator.

**GARDEN:** 64' 00" x 28' 00" (19.51m x 8.53m)

Southeast facing rear garden, mainly laid to lawn, raised patio, garden shed. LOGG CABIN: 9'02" x 6'00"

FRONT DRIVE/GARDEN:

mature shrubs, off-street parking 2 x cars. STORAGE CUPBOARD: 6'00" x 2'07" water tap, electric

Website: https://mantlestates.com/