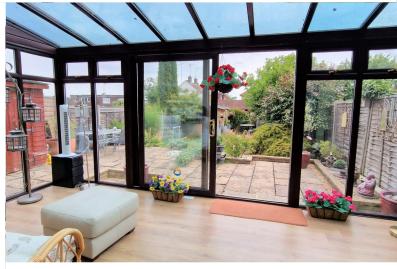

**REAR RECEPTION ROOM:** 15' 00" x 11' 02" (4.57m x 3.40m)

Double-glazed sliding door to conservatory, carpet, double radiator, feature fireplace.

**CONSERVATORY:** 16' 00" x 10' 01" (4.88m x 3.07m)

Windows on 3 aspects, laminated flooring, double radiator.