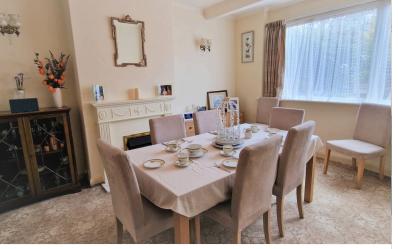

**ENTRANCE HALL:** 10' 02" x 5' 08" (3.10m x 1.73m)

Laminated flooring, double radiator, under-stairs storage cupboard.

**FRONT RECEPTION:** 14' 03" x 11' 03" (4.34m x 3.43m)

Double glazed window to front aspect, carpet, wooden surround electric fireplace, double radiator.