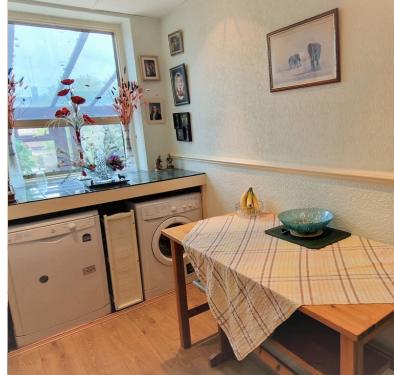

**LOBBY AREA:** 2' 09" x 2' 09" (0.84m x 0.84m)

Laminated flooring.

**UTILITY ROOM:** 11' 08" x 5' 08" (3.56m x 1.73m)

Window to rear aspect, laminated flooring, dado rail, plumbed for washing machine & clothes dryer, worktop, radiator,

spotlights. STORAGE CUPBOARD: 3'03" x 2'07"

**KITCHEN:** 12' 05" x 8' 00" (3.78m x 2.44m)

Double glazed door to garden, double glazed window to rear aspect, wall and floor standing kitchen units, under worktop fridge & freezer, dado rail, sink drainer with mixer tap, 5 ring gas hob, gas oven, extractor, gas central heating boiler, double radiator.