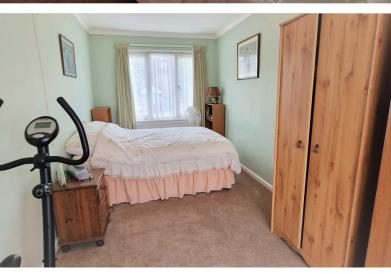

**FIRST FLOOR LANDING:** 9' 03" x 6' 00" (2.82m x 1.83m)

9'03" to 12'01" at widest x 6'00" Carpet, loft access.

**FRONT BEDROOM (1):** 14' 08" x 9' 09" (4.47m x 2.97m)

Double glazed window to front aspect, fitted wardrobes, storage cupboard, carpet, double radiator.

**REAR BEDROOM (2):** 13' 04" x 11' 00" (4.06m x 3.35m)

Double glazed window to rear aspect, carpet, fitted wardrobes, fitted cupboards, double radiator.

**FRONT BEDROOM (4):** 8' 00" x 6' 00" (2.44m x 1.83m)

Double-glazed window to front aspect, carpet, radiator.

**BATHROOM:** 5' 00" x 5' 10" (1.52m x 1.78m)

Double glazed windows on the side and rear aspect, spotlights, tiled flooring, tiled walls, panel bath with mixer tap & shower attachment, wash hand basin with mixer tap in vanity unit, wall mirror, heated towel rail.