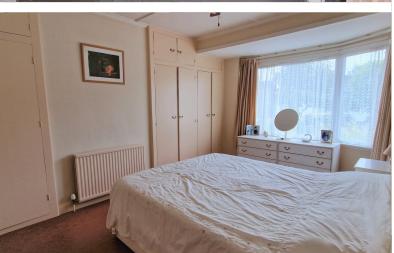

**REAR BEDROOM (2):** 13' 04" x 11' 00" (4.06m x 3.35m)

Double glazed window to rear aspect, carpet, fitted wardrobes, fitted cupboards, double radiator.

**FRONT BEDROOM (4):** 8' 00" x 6' 00" (2.44m x 1.83m)