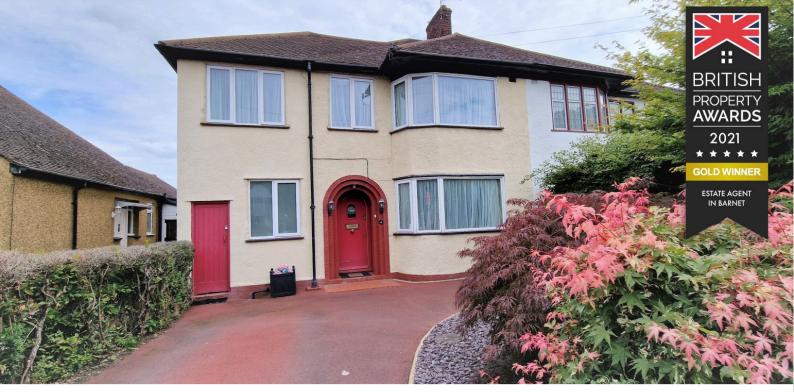

£775,000 TENURE: FREEHOLD

**Gallants Farm Road, East Barnet EN4** 

Bedrooms: 4 Bathrooms: 2 Reception Rooms: 2

EXTENDED 4 BEDROOM SEM-DETACHED HOUSE

FITTED KITCHEN WITH SEPARATE UTILITY ROOM

2 RECEPTIONS - CONSERVATORY

NEAT REAR GARDEN WITH LOG CABIN

**2 BATHROOMS** 

POTENTIAL TO EXTEND FURTHER STPP

2A Church Hill Road, East Barnet, EN4 8TB office@mantlestates.com | 0208 275 1555 Website: https://mantlestates.com/

Mantlestates are pleased to offer this EXTENDED 4 BEDROOM SEMI-DETACHED HOUSE with 2 receptions, 2 bathrooms, a conservatory, off-street parking & further scope to extend further STPP. The property is very well located to Local Schools, Shopping facilities Bus routes & Oakleigh Park Train Station with access to Kings Cross & Moorgate via Finsbury Park. OFFERED CHAIN FREE.

Address: Gallants Farm Road, East Barnet EN4