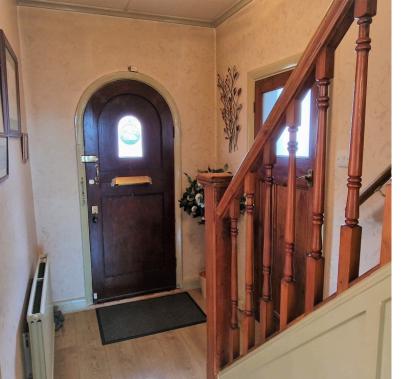

**ENTRANCE HALL:** 10' 02" x 5' 08" (3.10m x 1.73m)

Laminated flooring, double radiator, under-stairs storage cupboard.

**FRONT RECEPTION:** 14' 03" x 11' 03" (4.34m x 3.43m)

Double glazed window to front aspect, carpet, wooden surround electric fireplace, double radiator.