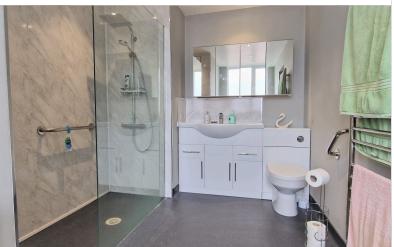

**GROUND FLOOR WET ROOM:** 13' 06" x 5' 00" (4.11m x 1.52m)

(13'06" > 7'07") x (5'00" < 7'10") Double glazed window to front aspect, storage cupboard, double radiator, heated towel rail, low-level flush water closet, wash hand basin with mixer tap in vanity unit, spotlights, extractor, walk-in wet floor shower area with glass screen.