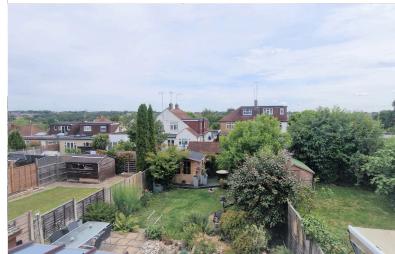

Double glazed window to front & rear aspect, radiator, coving to ceiling, double radiator.

**GARDEN:** 64' 00" x 28' 00" (19.51m x 8.53m)

Southeast facing rear garden, mainly laid to lawn, raised patio, garden shed. LOGG CABIN: 9'02" x 6'00"

FRONT DRIVE/GARDEN:

mature shrubs, off-street parking 2 x cars. STORAGE CUPBOARD: 6'00" x 2'07" water tap, electric

Website: https://mantlestates.com/