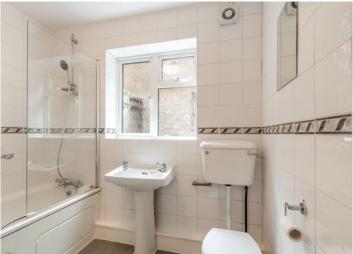

The accommodation comprises an entrance hallway with built-in storage units, two front aspect double bedrooms, a family bathroom and an open-plan kitchen/dining/living area. The kitchen features modern fitted units with an integrated hob & oven and space for a dining table & chairs. Both the kitchen and living area have doors opening out to the garden which in turn floods the space with natural light. Externally this maisonette benefits from a generous, private rear garden that is part lawn and part patio.