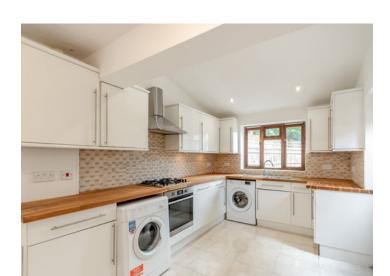

The accommodation comprises an entrance hallway with built-in storage units, two front aspect double bedrooms, a family bathroom and an open-plan kitchen/dining/living area. The kitchen features modern fitted units with an integrated hob & oven and space for a dining table & chairs. Both the kitchen and living area have doors opening out to the garden which in turn floods the space with natural light. Externally this maisonette benefits from a generous, private rear garden that is part lawn and part patio.