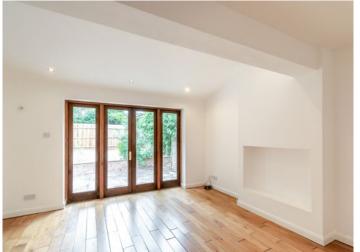

The accommodation comprises an entrance hallway with built-in storage units, two front aspect double bedrooms, a family bathroom and an open-plan kitchen/dining/living area. The kitchen features modern fitted units with an integrated hob & oven and space for a dining table & chairs. Both the kitchen and living area have doors opening out to the garden which in turn floods the space with natural light. Externally this maisonette benefits from a generous, private rear garden that is part lawn and part patio.