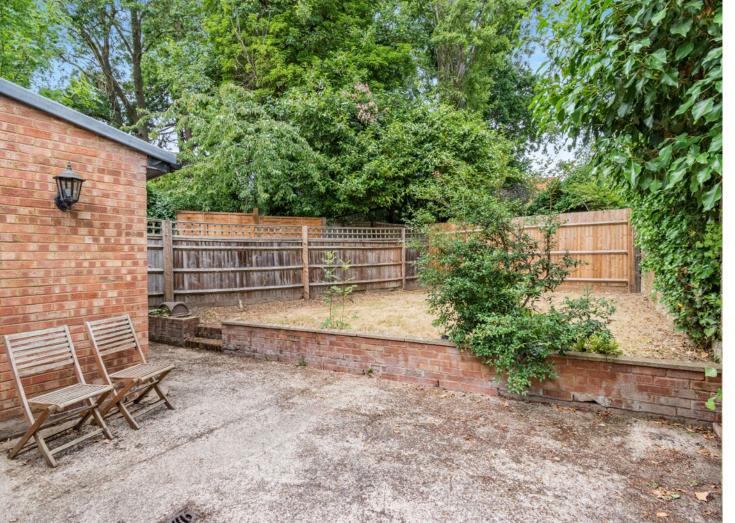

## **Description**

A refurbished two bedroom, ground floor maisonette with a private rear garden, offered to the market in great condition with no onward chain. This modern home is perfectly situated for Pinner's amenities and transport links being within walking distance of the Metropolitan Line Station.

The accommodation comprises an entrance hallway with built-in storage units, two front aspect double bedrooms, a family bathroom and an open-plan kitchen/dining/living area. The kitchen features modern fitted units with an integrated hob & oven and space for a dining table & chairs. Both the kitchen and living area have doors opening out to the garden which in turn floods the space with natural light. Externally this maisonette benefits from a generous, private rear garden that is part lawn and part patio.