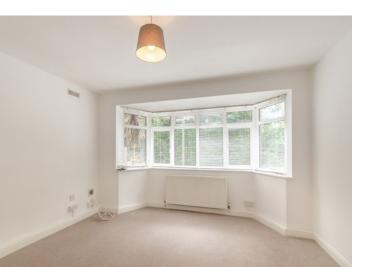

The accommodation comprises an entrance hallway with built-in storage units, two front aspect double bedrooms, a family bathroom and an open-plan kitchen/dining/living area. The kitchen features modern fitted units with an integrated hob & oven and space for a dining table & chairs. Both the kitchen and living area have doors opening out to the garden which in turn floods the space with natural light. Externally this maisonette benefits from a generous, private rear garden that is part lawn and part patio.