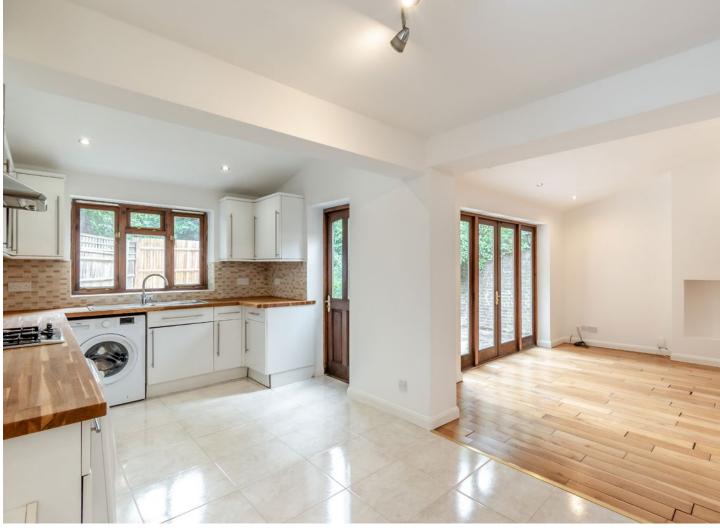

The accommodation comprises an entrance hallway with built-in storage units, two front aspect double bedrooms, a family bathroom and an open-plan kitchen/dining/living area. The kitchen features modern fitted units with an integrated hob & oven and space for a dining table & chairs. Both the kitchen and living area have doors opening out to the garden which in turn floods the space with natural light. Externally this maisonette benefits from a generous, private rear garden that is part lawn and part patio.