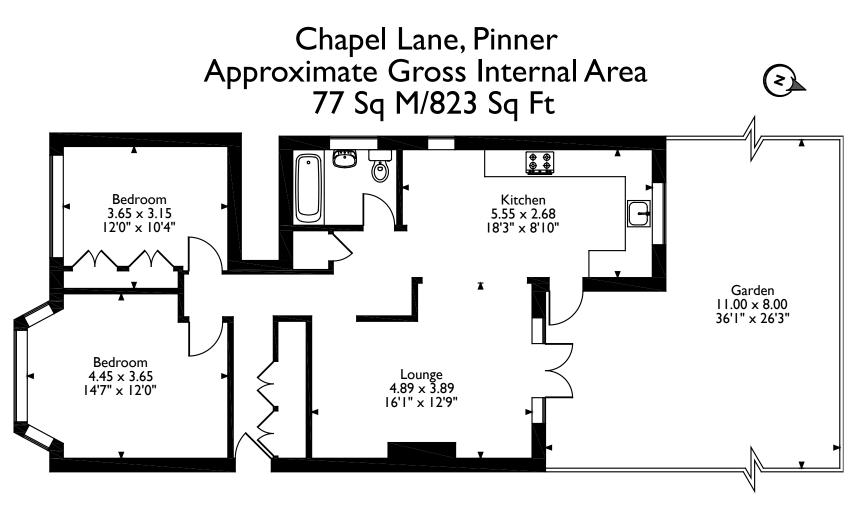

The accommodation comprises an entrance hallway with built-in storage units, two front aspect double bedrooms, a family bathroom and an open-plan kitchen/dining/living area. The kitchen features modern fitted units with an integrated hob & oven and space for a dining table & chairs. Both the kitchen and living area have doors opening out to the garden which in turn floods the space with natural light. Externally this maisonette benefits from a generous, private rear garden that is part lawn and part patio.

Energy Efficiency Rating: Band D

Please note that the location of doors, windows and other items are approximate and this floorplan is to be used for illustrative purposes only. Unauthorized reproduction is prohibited.