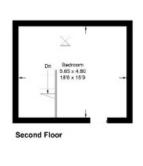

## **Description**

Construed approximately 125 years ago, the property boast spacious accommodation throughout and internally consists of an entrance hallway, lounge, dining kitchen, shower room and a single bedroom / study on the first floor. Moving to the upper floor, the property offers a generously proportioned double bedroom with built-in storage facilities and stunning elevated views over the town and surrounding countryside. Externally, 11-2 Ettrick Terrace enjoys private, off-street parking by way of the large driveway, as well as two external stores (one of which is shared) and a decked seating area. Although in need of some minor cosmetic work throughout, viewings are considered essential to fully appreciate this home.

WWW.CULLENKILSHAW.COM

11/2 Ettrick Terrace

Approximate Gross Internal Area = 79.5 sq m / 856 sq ft

Restration for contribution purposes only, measurements are approximate, not to socie floorplansUstatch contributions?(3)