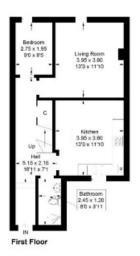

## **Description**

Construed approximately 125 years ago, the property boast spacious accommodation throughout and internally consists of an entrance hallway, lounge, dining kitchen, shower room and a single bedroom / study on the first floor. Moving to the upper floor, the property offers a generously proportioned double bedroom with built-in storage facilities and stunning elevated views over the town and surrounding countryside. Externally, 11-2 Ettrick Terrace enjoys private, off-street parking by way of the large driveway, as well as two external stores (one of which is shared) and a decked seating area. Although in need of some minor cosmetic work throughout, viewings are considered essential to fully appreciate this home.

WWW.CULLENKILSHAW.COM

11/2 Ettrick Terrace

Approximate Gross Internal Area = 79.5 sq m / 856 sq ft

Restration for contribution purposes only, measurements are approximate, not to socie floorplansUstatch contributions?(3)