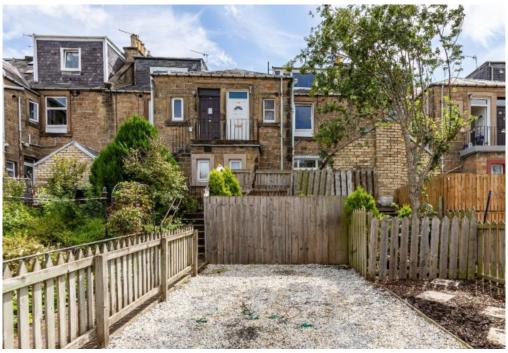

## **Description**

Construed approximately 125 years ago, the property boast spacious accommodation throughout and internally consists of an entrance hallway, lounge, dining kitchen, shower room and a single bedroom / study on the first floor. Moving to the upper floor, the property offers a generously proportioned double bedroom with built-in storage facilities and stunning elevated views over the town and surrounding countryside. Externally, 11-2 Ettrick Terrace enjoys private, off-street parking by way of the large driveway, as well as two external stores (one of which is shared) and a decked seating area. Although in need of some minor cosmetic work throughout, viewings are considered essential to fully appreciate this home.