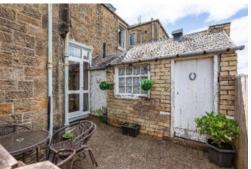

## **Description**

Construed approximately 125 years ago, the property boast spacious accommodation throughout and internally consists of an entrance hallway, lounge, dining kitchen, shower room and a single bedroom / study on the first floor. Moving to the upper floor, the property offers a generously proportioned double bedroom with built-in storage facilities and stunning elevated views over the town and surrounding countryside. Externally, 11-2 Ettrick Terrace enjoys private, off-street parking by way of the large driveway, as well as two external stores (one of which is shared) and a decked seating area. Although in need of some minor cosmetic work throughout, viewings are considered essential to fully appreciate this home.