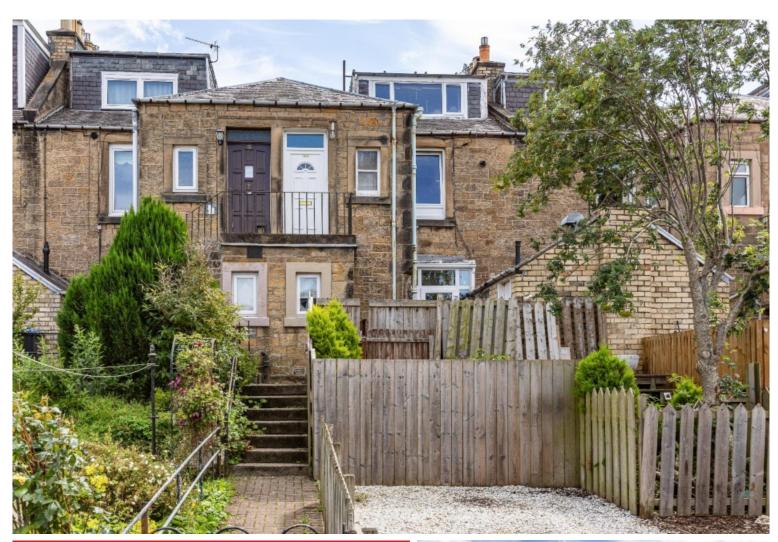

# **11-2 Ettrick Terrace** Hawick, TD9 9LJ

**OIRO £75,000** 

\*£5,000 Below Home Report Value\*
Situated within the sought after Terraces area of Hawick, 11-2 Ettrick Terrace is a lovely two-bedroom maisonette brought to the market in good condition throughout. Having recently undergone some renovation, the property now offers a newly fitted dining kitchen as well as further quality fixtures and fittings throughout. Decorated in neutral tones, 11-2 Ettrick Terrace would be the ideal purchase for the first time buyer or investor.

## **Description**

Construed approximately 125 years ago, the property boast spacious accommodation throughout and internally consists of an entrance hallway, lounge, dining kitchen, shower room and a single bedroom / study on the first floor. Moving to the upper floor, the property offers a generously proportioned double bedroom with built-in storage facilities and stunning elevated views over the town and surrounding countryside. Externally, 11-2 Ettrick Terrace enjoys private, off-street parking by way of the large driveway, as well as two external stores (one of which is shared) and a decked seating area. Although in need of some minor cosmetic work throughout, viewings are considered essential to fully appreciate this home.