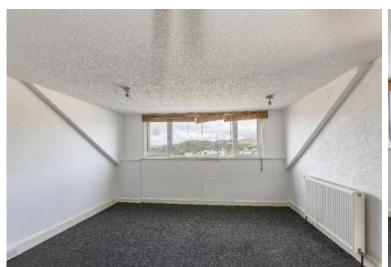

## **Description**

Construed approximately 125 years ago, the property boast spacious accommodation throughout and internally consists of an entrance hallway, lounge, dining kitchen, shower room and a single bedroom / study on the first floor. Moving to the upper floor, the property offers a generously proportioned double bedroom with built-in storage facilities and stunning elevated views over the town and surrounding countryside. Externally, 11-2 Ettrick Terrace enjoys private, off-street parking by way of the large driveway, as well as two external stores (one of which is shared) and a decked seating area. Although in need of some minor cosmetic work throughout, viewings are considered essential to fully appreciate this home.