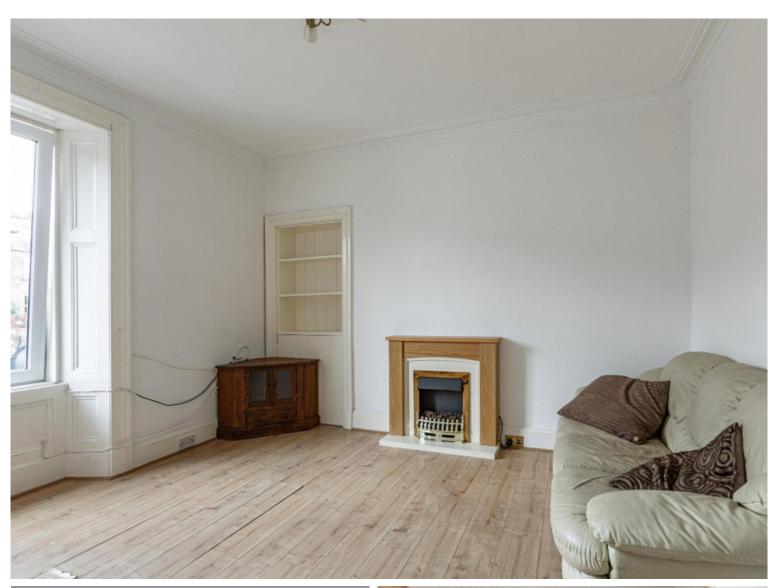

## **Description**

Construed approximately 125 years ago, the property boast spacious accommodation throughout and internally consists of an entrance hallway, lounge, dining kitchen, shower room and a single bedroom / study on the first floor. Moving to the upper floor, the property offers a generously proportioned double bedroom with built-in storage facilities and stunning elevated views over the town and surrounding countryside. Externally, 11-2 Ettrick Terrace enjoys private, off-street parking by way of the large driveway, as well as two external stores (one of which is shared) and a decked seating area. Although in need of some minor cosmetic work throughout, viewings are considered essential to fully appreciate this home.