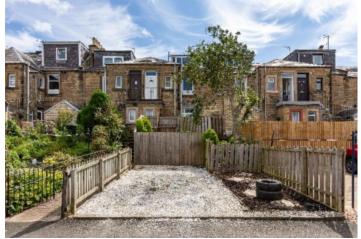

## **Description**

Construed approximately 125 years ago, the property boast spacious accommodation throughout and internally consists of an entrance hallway, lounge, dining kitchen, shower room and a single bedroom / study on the first floor. Moving to the upper floor, the property offers a generously proportioned double bedroom with built-in storage facilities and stunning elevated views over the town and surrounding countryside. Externally, 11-2 Ettrick Terrace enjoys private, off-street parking by way of the large driveway, as well as two external stores (one of which is shared) and a decked seating area. Although in need of some minor cosmetic work throughout, viewings are considered essential to fully appreciate this home.