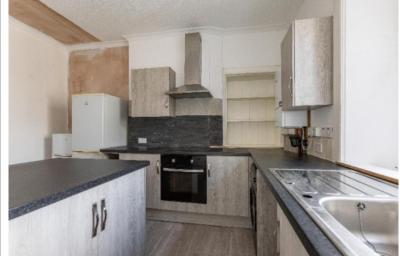

# **11-2 Ettrick Terrace** Hawick, TD9 9LJ

**OIRO £75,000** 

\*£5,000 Below Home Report Value\*
Situated within the sought after Terraces area of Hawick, 11-2 Ettrick Terrace is a lovely two-bedroom maisonette brought to the market in good condition throughout. Having recently undergone some renovation, the property now offers a newly fitted dining kitchen as well as further quality fixtures and fittings throughout. Decorated in neutral tones, 11-2 Ettrick Terrace would be the ideal purchase for the first time buyer or investor.

## **Description**

Construed approximately 125 years ago, the property boast spacious accommodation throughout and internally consists of an entrance hallway, lounge, dining kitchen, shower room and a single bedroom / study on the first floor. Moving to the upper floor, the property offers a generously proportioned double bedroom with built-in storage facilities and stunning elevated views over the town and surrounding countryside. Externally, 11-2 Ettrick Terrace enjoys private, off-street parking by way of the large driveway, as well as two external stores (one of which is shared) and a decked seating area. Although in need of some minor cosmetic work throughout, viewings are considered essential to fully appreciate this home.