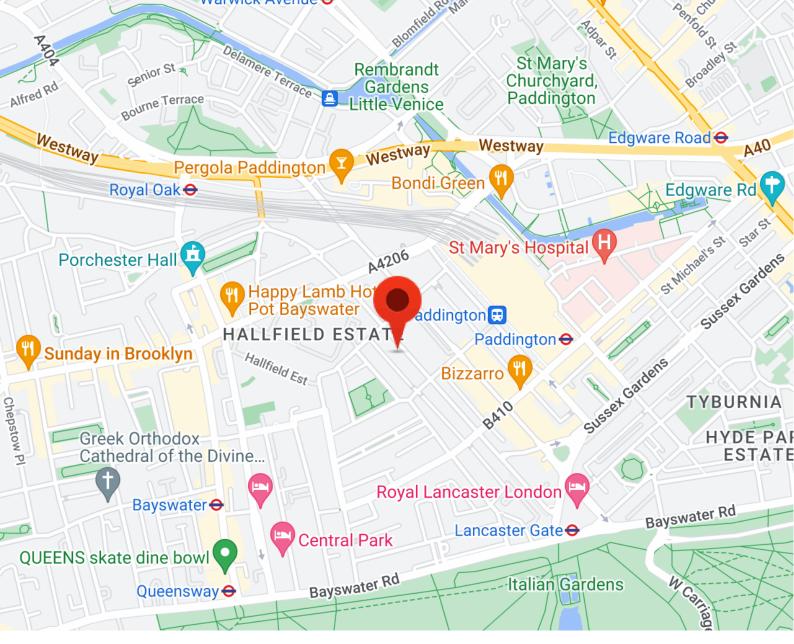

Ideally located in the sought after Gloucester Terrace, moments away from the green open spaces of Hyde Park with excellent transport links to The City, The West End and Heathrow Airport. Paddington Station and Lancaster Gate are both within 7 minutes walk.