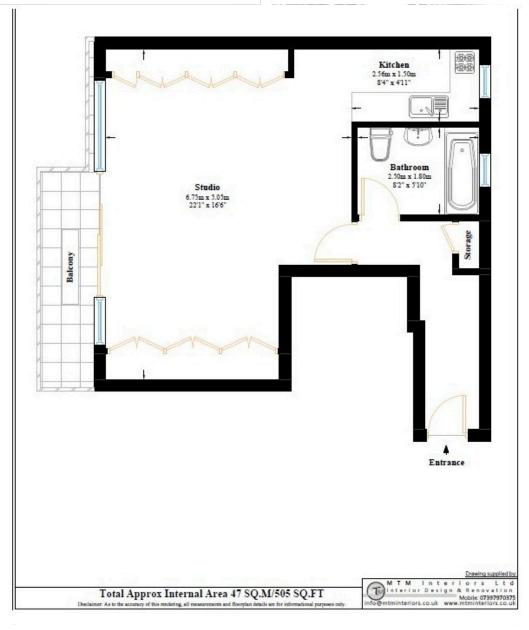

Asking Price £420,000

Gloucester Terrace, W2, London

Bedrooms: 0 Bathrooms: 1 Reception Rooms: 1

Large Studio. In need of refurb.

Close to Hyde Park

505 sqft. 47 sqm Approx.

Balcony/ 5th Floor/Lift.

**TENURE: LEASEHOLD** 

Metropole Properties are pleased to offer for sale this substantial studio apartment arranged over 500 sqft. 47 sqm and situated in a stucco fronted period block in Gloucester Terrace.

Arranged on the fifth floor (with lift) and benefiting of a balcony and beautiful views, this bright and spacious accommodation is in need of modernisation and boasts big potential, comprising of a semi open plan kitchen, a large reception/dining room characterized by the abundance of natural light and ample built-in storage space.

### 4. Measurements:

The measurements indicated in the description and on the floor plans are supplied for guidance only and as such must be considered incorrect.