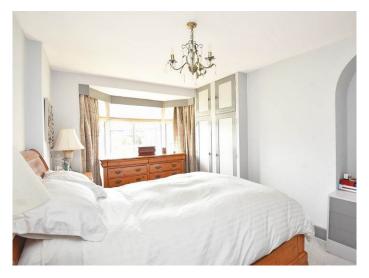

#### **BEDROOM 1**

A double bedroom with bay window and fitted wardrobes.

## **BEDROOM 2**

A good-sized bedroom with bay window and fitted wardrobes.

## **BEDROOM 3**

A further good- sized bedroom with fitted wardrobes.