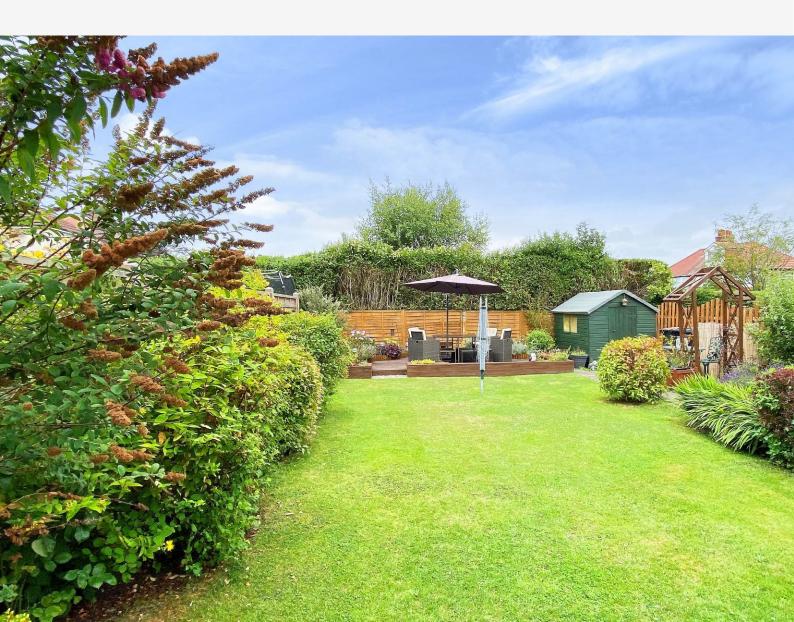

The property provides well-maintained and generous accommodation comprising sitting room, stunning open-plan living kitchen with bay windows leading to the garden, downstairs WC, three bedrooms, modern bathroom and attic room. To the rear of the property there is a large garden with lawn and attractive well-stocked borders, together with a decked sitting area.

# OUTSIDE

The property occupies a large plot. A drive to the front of the property provides parking and leads to a single garage with light and power. To the rear there is a good-sized garden with lawn, decked sitting area, wellstocked borders and shed.