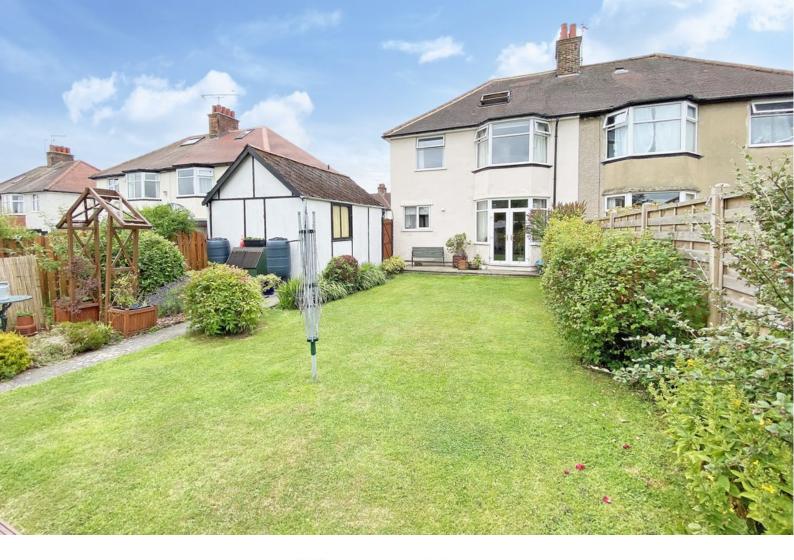

# OUTSIDE

The property occupies a large plot. A drive to the front of the property provides parking and leads to a single garage with light and power. To the rear there is a good-sized garden with lawn, decked sitting area, wellstocked borders and shed.