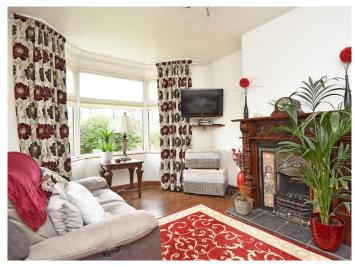

# SITTING ROOM

A spacious reception room with attractive fireplace with living-flame gas fire and bay window.