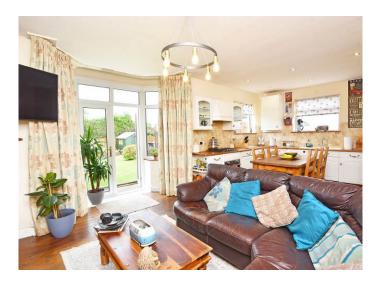

# LIVING KITCHEN

With space for sitting and dining areas with windows and glazed doors overlooking the garden. Multi-fuel stove. The kitchen comprises a range of wall and base units with gas hob, integrated oven, integrated fridge / freezer and dishwasher. Space for washing machine.