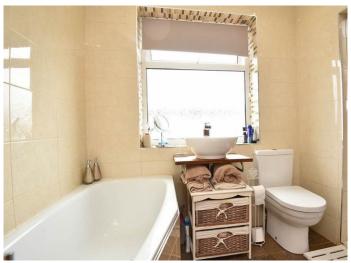

## BATHROOM

A white suite comprising WC, washbasin, shower and bath. Tiled walls and floor. Heated towel rail.