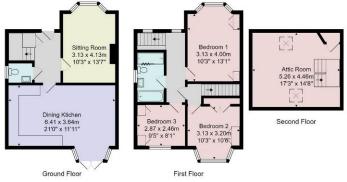

Tenure - Freehold

Council Tax Band - C

Total Area: 120.5 m<sup>2</sup> ... 1297 ft<sup>2</sup> All measurements are approximate and for display purposes only. No liability is accepted by either the agency or Box Property Solutions Ltd as for the exact measurements of the rooms Box Property Solutions Ltd retains the copyright on this plan and allows agents to use it with agreed permission.