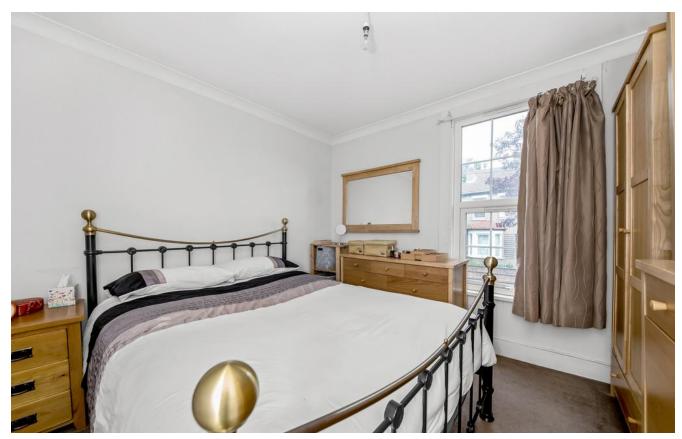

The accommodation affords a large 23' through reception room with stairs leading to the first floor, a modern fitted kitchen, a bathroom/wc with corner bath, landing and two bedrooms. Other features to note include double glazing and gas heating to radiators. Externally there is a sunny South-West facing garden with a secluded outlook at the rear, plus a small front garden.