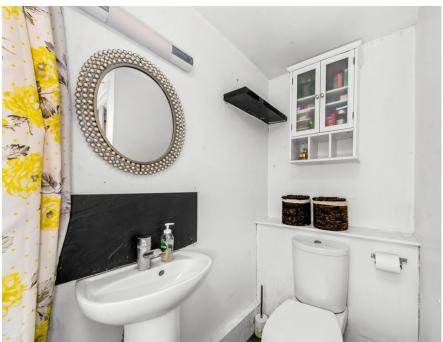

The accommodation affords a large 23' through reception room with stairs leading to the first floor, a modern fitted kitchen, a bathroom/wc with corner bath, landing and two bedrooms. Other features to note include double glazing and gas heating to radiators. Externally there is a sunny South-West facing garden with a secluded outlook at the rear, plus a small front garden.