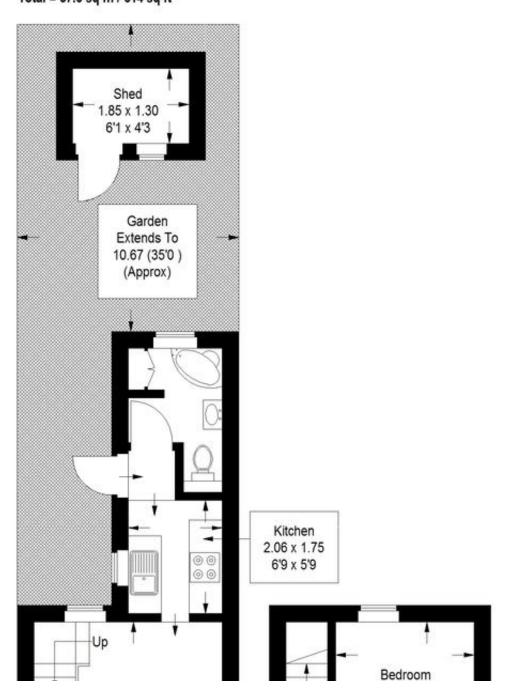

## Chelsham Road, CR2

Approximate Gross Internal Area (Excluding Shed) Ground Floor = 32.9 sq m / 354 sq ft First Floor = 24.1 sq m / 259 sq ft Total = 57.0 sq m / 614 sq ft

**IVIATURE & Co Croydon**145 Brighton Road • • South Croydon • CR2 6EF