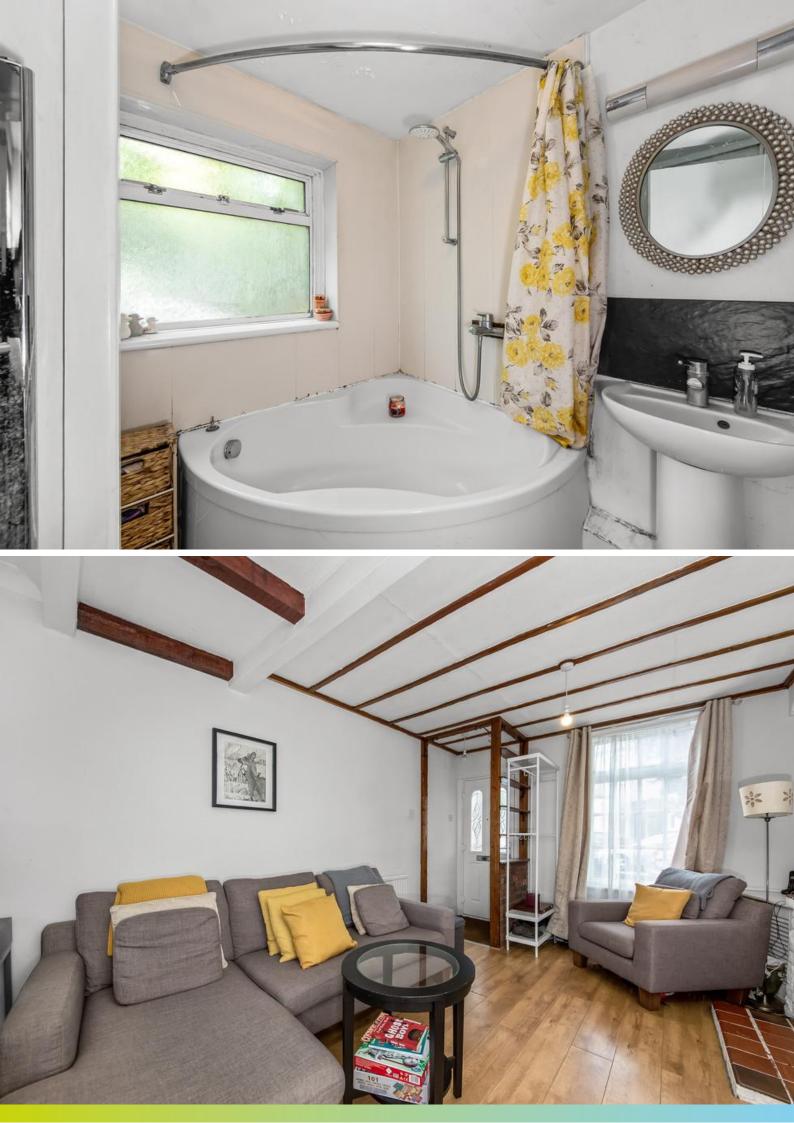

The accommodation affords a large 23' through reception room with stairs leading to the first floor, a modern fitted kitchen, a bathroom/wc with corner bath, landing and two bedrooms. Other features to note include double glazing and gas heating to radiators. Externally there is a sunny South-West facing garden with a secluded outlook at the rear, plus a small front garden.