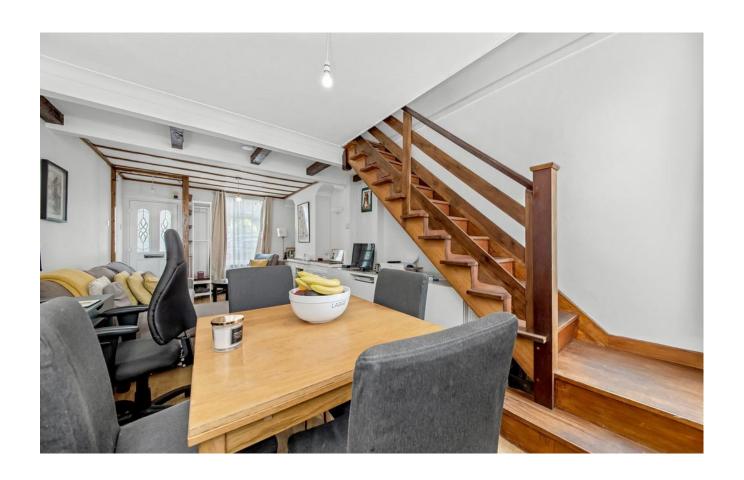

## Chelsham Road, South Croydon,

2 Bedrooms, 1 Bathroom

Asking Price Of £385,000

- Attractive Victorian House
- Large 23' Reception Room
- Fitted Kitchen
- 2 Bedrooms
- Gas Heating

Enjoying a popular and convenient South Croydon setting, just 10 minutes stroll from the station, this highly appealing Victorian house will make a lovely first home or as great letting investment in our opinion.

The accommodation affords a large 23' through reception room with stairs leading to the first floor, a modern fitted kitchen, a bathroom/wc with corner bath, landing and two bedrooms. Other features to note include double glazing and gas heating to radiators. Externally there is a sunny South-West facing garden with a secluded outlook at the rear, plus a small front garden.