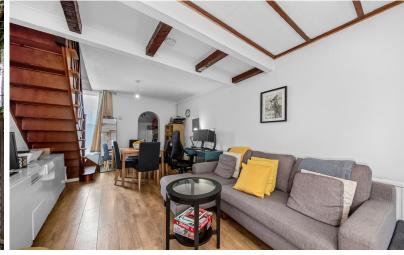

The accommodation affords a large 23' through reception room with stairs leading to the first floor, a modern fitted kitchen, a bathroom/wc with corner bath, landing and two bedrooms. Other features to note include double glazing and gas heating to radiators. Externally there is a sunny South-West facing garden with a secluded outlook at the rear, plus a small front garden.