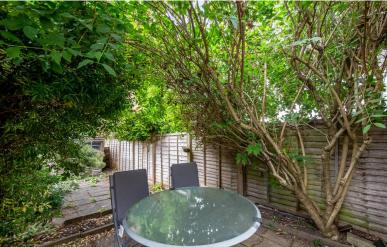

The accommodation affords a large 23' through reception room with stairs leading to the first floor, a modern fitted kitchen, a bathroom/wc with corner bath, landing and two bedrooms. Other features to note include double glazing and gas heating to radiators. Externally there is a sunny South-West facing garden with a secluded outlook at the rear, plus a small front garden.