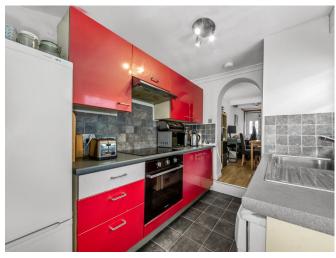

## Chelsham Road, South Croydon,

2 Bedrooms, 1 Bathroom

Asking Price Of £385,000

- Attractive Victorian House
- Large 23' Reception Room
- Fitted Kitchen
- 2 Bedrooms
- Gas Heating

Enjoying a popular and convenient South Croydon setting, just 10 minutes stroll from the station, this highly appealing Victorian house will make a lovely first home or as great letting investment in our opinion.

The accommodation affords a large 23' through reception room with stairs leading to the first floor, a modern fitted kitchen, a bathroom/wc with corner bath, landing and two bedrooms. Other features to note include double glazing and gas heating to radiators. Externally there is a sunny South-West facing garden with a secluded outlook at the rear, plus a small front garden.