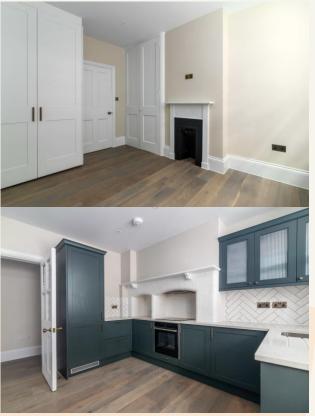

#### Overview

Located on the raised ground floor of this period mansion block, this apartment would ideally suit two sharers given that both double bedrooms are of equal size and are fitted with plentiful storage. The spacious kitchen leads onto a private balcony and has been fitted with smart grey units to complement the exposed brickwork of the original fireplace. A contemporary finish in the shower room includes white brick wall tiles matched with monochrome floor tiles.