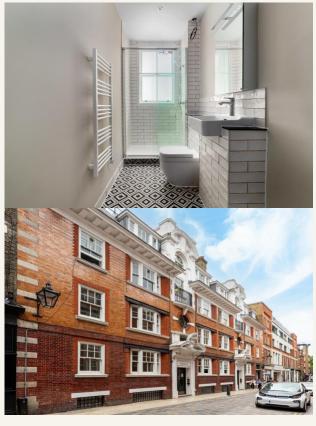

#### Overview

Located on the raised ground floor of this period mansion block, this apartment would ideally suit two sharers given that both double bedrooms are of equal size and are fitted with plentiful storage. The spacious kitchen leads onto a private balcony and has been fitted with smart grey units to complement the exposed brickwork of the original fireplace. A contemporary finish in the shower room includes white brick wall tiles matched with monochrome floor tiles.

Mercer Street is located a short walk from Covent Garden (Piccadilly Line) and Tottenham Court Road (Central, Northern and Queen Elizabeth Lines) Underground Stations for easy access across and beyond the Captial. The much-revved Seven Dials Food Market, a foodie's paradise and ideal for those who love to dine on food from around the world, is also within close vicinity of the apartment.