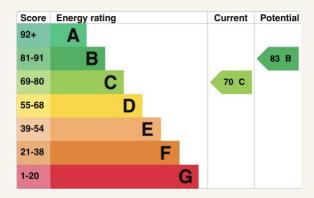

The apartment is available in November on an unfurnished basis. Subject to contract and satisfactory references, the landlord offers a three-year lease with a mutual rolling six-month break clause. Westminster Council tax band: E.