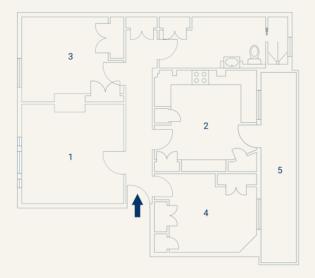

# Mercer Street, WC2H Approximate Gross Internal Area 68 sq m / 731 sq ft Excuding External Balcony of 7 sq m / 75 sq ft Paised Ground Floor 1 Living 2 Kitchen / 3 Bedroom 4 Bedroom 5 Balcony 3.74 x 3.77M Dining 3.74 x 3.00M 3.69 x 2.87M 1.10 x 6.76M 12'2' x 12'3' 3.69 x 3.72M 12'2' x 98' 12'1' x 12'2' 3.65 x 22'1' 12'1' x 12'2'

Floorplan produced for Tavistock Bow. Illustration for identification purposes only and not to scale. All measurements are approximate and not to be relied upon.