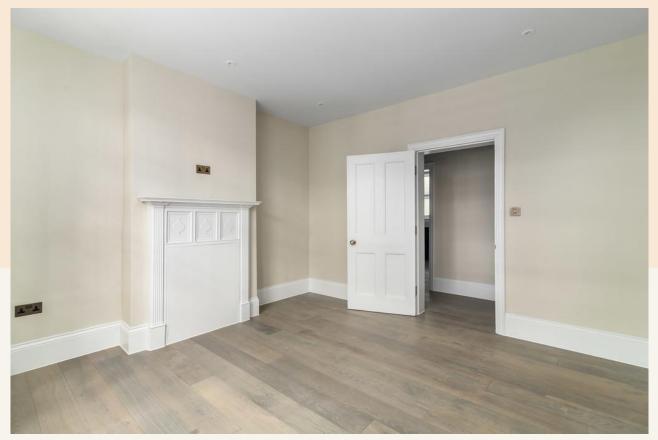

#### Overview

Located on the raised ground floor of this period mansion block, this apartment would ideally suit two sharers given that both double bedrooms are of equal size and are fitted with plentiful storage. The spacious kitchen leads onto a private balcony and has been fitted with smart grey units to complement the exposed brickwork of the original fireplace. A contemporary finish in the shower room includes white brick wall tiles matched with monochrome floor tiles.