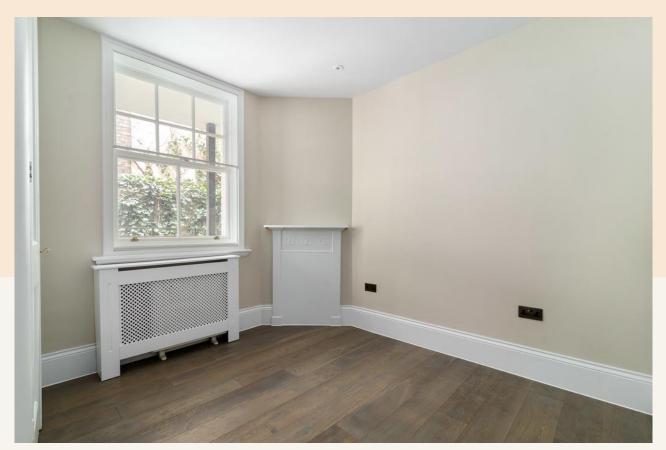

#### Overview

Located on the raised ground floor of this period mansion block, this apartment would ideally suit two sharers given that both double bedrooms are of equal size and are fitted with plentiful storage. The spacious kitchen leads onto a private balcony and has been fitted with smart grey units to complement the exposed brickwork of the original fireplace. A contemporary finish in the shower room includes white brick wall tiles matched with monochrome floor tiles.