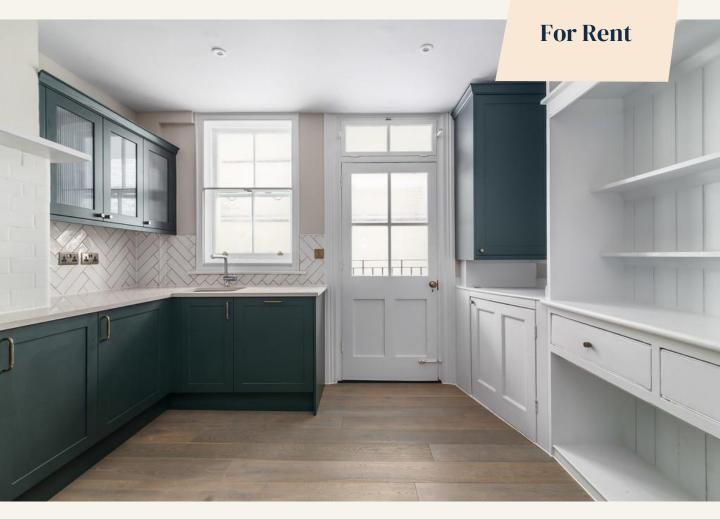

#### Overview

Located on the raised ground floor of this period mansion block, this apartment would ideally suit two sharers given that both double bedrooms are of equal size and are fitted with plentiful storage. The spacious kitchen leads onto a private balcony and has been fitted with smart grey units to complement the exposed brickwork of the original fireplace. A contemporary finish in the shower room includes white brick wall tiles matched with monochrome floor tiles.