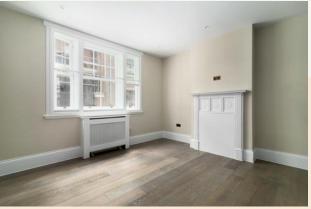

#### Overview

Located on the raised ground floor of this period mansion block, this apartment would ideally suit two sharers given that both double bedrooms are of equal size and are fitted with plentiful storage. The spacious kitchen leads onto a private balcony and has been fitted with smart grey units to complement the exposed brickwork of the original fireplace. A contemporary finish in the shower room includes white brick wall tiles matched with monochrome floor tiles.