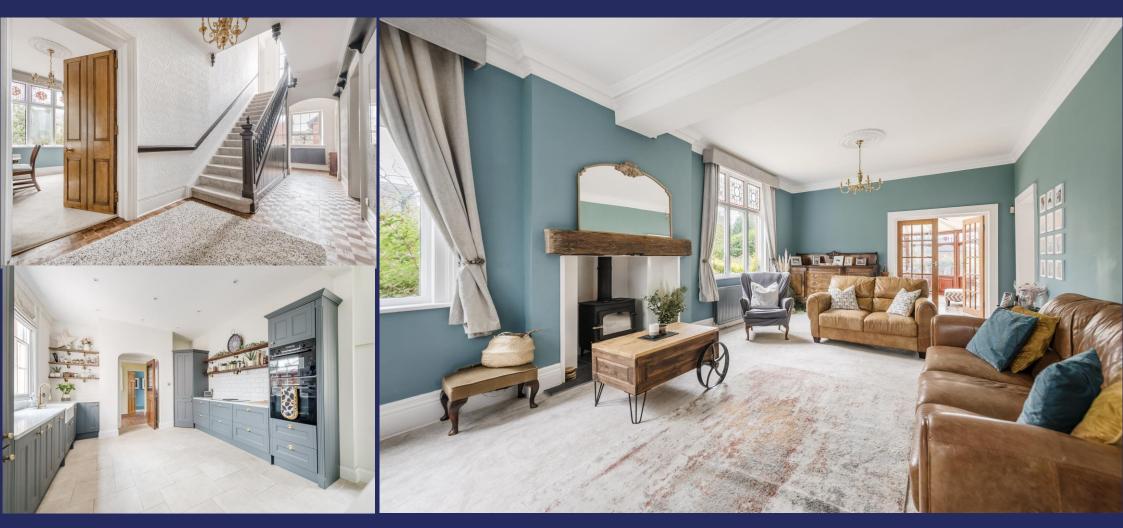

This impressive four bedroom detached Edwardian house is set on a very generous plot of just under three quarters of an acre in a highly desirable area of Whitchurch and is within easy walking distance of the town centre and local amenities. This beautiful period home has been tastefully renovated by the current owners to transform it into a truly stunning property that is finished to a high standard with a wealth of character features including high ceilings, feature fireplaces and sash windows with stained glass panels. Ideal for family life, it provides generous accommodation throughout with all the rooms have excellent proportions. The ground floor comprises Entrance Hall with original parquet flooring, large Lounge/Dining Room with Clearview log burner, Conservatory with French doors opening onto the rear garden, fabulous open plan Kitchen/Dining/Family Room with underfloor heating and Clearview log burner, Utility Room, Cloakroom and a Snug with bar area which is ideal for entertaining. The first floor boasts Four Double Bedrooms including the Master Bedroom with En Suite and a modern Family Bathroom completes the accommodation. Externally, the property is approached through double electric gates onto a spacious driveway providing extensive off road parking for multiple vehicles. There is also a large double garage along with substantial, well established gardens mainly laid to lawn with an abundance of mature shrubs, plants and trees. The property also benefits from a large brick built outbuilding which has an upper and lower floor. The upper floor is open and the lower floor is split into three separate storage rooms, with the potential for a variety of uses subject to the necessary local authority consent.

# Helping you move

**KITCHEN/DINING/FAMILY** ROOM 36' 9" x 14' 7" (11.2m x 4.44m)

LOUNGE 31' 2" x 14' 4" (9.5m x 4.37m)

UTILITY ROOM 15' 9" x 10' 0" (4.8m x 3.05m)

SNUG/BAR 12' 9" x 9' 9" (3.89m x 2.97m)

CONSERVATORY 15' 0" x 11' 6" (4.57m x 3.51m)