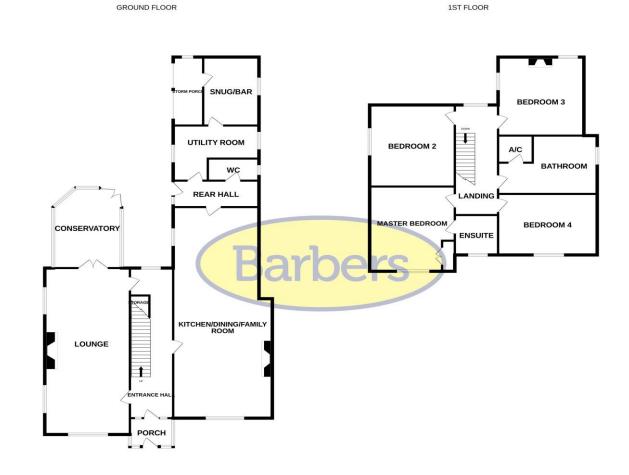

This impressive four bedroom detached Edwardian house is set on a very generous plot of just under three quarters of an acre in a highly desirable area of Whitchurch and is within easy walking distance of the town centre and local amenities. This beautiful period home has been tastefully renovated by the current owners to transform it into a truly stunning property that is finished to a high standard with a wealth of character features including high ceilings, feature fireplaces and sash windows with stained glass panels. Ideal for family life, it provides generous accommodation throughout with all the rooms have excellent proportions. The ground floor comprises Entrance Hall with original parquet flooring, large Lounge/Dining Room with Clearview log burner, Conservatory with French doors opening onto the rear garden, fabulous open plan Kitchen/Dining/Family Room with underfloor heating and Clearview log burner, Utility Room, Cloakroom and a Snug with bar area which is ideal for entertaining. The first floor boasts Four Double Bedrooms including the Master Bedroom with En Suite and a modern Family Bathroom completes the accommodation. Externally, the property is approached through double electric gates onto a spacious driveway providing extensive off road parking for multiple vehicles. There is also a large double garage along with substantial, well established gardens mainly laid to lawn with an abundance of mature shrubs, plants and trees. The property also benefits from a large brick built outbuilding which has an upper and lower floor. The upper floor is open and the lower floor is split into three separate storage rooms, with the potential for a variety of uses subject to the necessary local authority consent.

# Helping you move

**KITCHEN/DINING/FAMILY** ROOM 36' 9" x 14' 7" (11.2m x 4.44m)

LOUNGE 31' 2" x 14' 4" (9.5m x 4.37m)

UTILITY ROOM 15' 9" x 10' 0" (4.8m x 3.05m)

SNUG/BAR 12' 9" x 9' 9" (3.89m x 2.97m)

CONSERVATORY 15' 0" x 11' 6" (4.57m x 3.51m)

MASTER BEDROOM 15' 3" x 14' 2" (4.65m x 4.32m)

7' 6" x 7' 2" (2.29m x 2.18m)

**BEDROOM TWO** 14' 9" x 14' 6" (4.5m x 4.42m)

**BEDROOM THREE** 14' 1" x 13' 3" (4.29m x 4.04m)

BEDROOM FOUR 15' 0" x 11' 1" (4.57m x 3.38m)

FAMILY BATHROOM 14' 6" x 11' 0" (4.42m x 3.35m)

19' 6" x 18' 0" (5.94m x 5.49m)

DOUBLE GARAGE

EN SUITE

as decimate to enable the standard of the introduced and the standard of th er The ser

WHITCHURCH 34 High Street, Whitchurch, SY13 1BB | Tel: 01948 667272 Email: whitchurch@barbers-online.co.uk www.barbers-online.co.uk