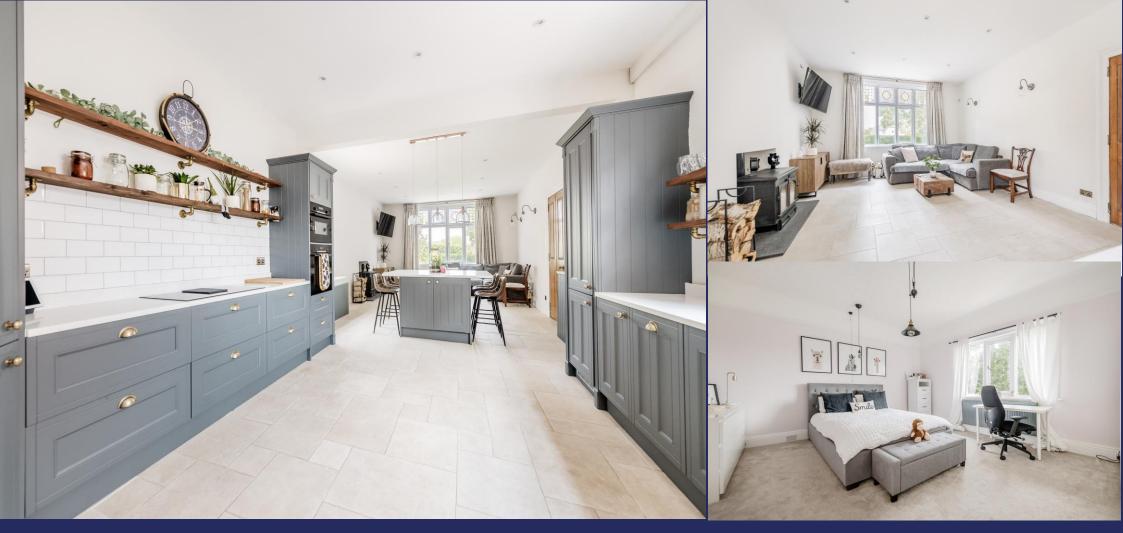

This impressive four bedroom detached Edwardian house is set on a very generous plot of just under three quarters of an acre in a highly desirable area of Whitchurch and is within easy walking distance of the town centre and local amenities. This beautiful period home has been tastefully renovated by the current owners to transform it into a truly stunning property that is finished to a high standard with a wealth of character features including high ceilings, feature fireplaces and sash windows with stained glass panels. Ideal for family life, it provides generous accommodation throughout with all the rooms have excellent proportions. The ground floor comprises Entrance Hall with original parquet flooring, large Lounge/Dining Room with Clearview log burner, Conservatory with French doors opening onto the rear garden, fabulous open plan Kitchen/Dining/Family Room with underfloor heating and Clearview log burner, Utility Room, Cloakroom and a Snug with bar area which is ideal for entertaining. The first floor boasts Four Double Bedrooms including the Master Bedroom with En Suite and a modern Family Bathroom completes the accommodation. Externally, the property is approached through double electric gates onto a spacious driveway providing extensive off road parking for multiple vehicles. There is also a large double garage along with substantial, well established gardens mainly laid to lawn with an abundance of mature shrubs, plants and trees. The property also benefits from a large brick built outbuilding which has an upper and lower floor. The upper floor is open and the lower floor is split into three separate storage rooms, with the potential for a variety of uses subject to the necessary local authority consent.

# Helping you move

**KITCHEN/DINING/FAMILY** ROOM 36' 9" x 14' 7" (11.2m x 4.44m)

LOUNGE 31' 2" x 14' 4" (9.5m x 4.37m)

UTILITY ROOM 15' 9" x 10' 0" (4.8m x 3.05m)

SNUG/BAR 12' 9" x 9' 9" (3.89m x 2.97m)

CONSERVATORY 15' 0" x 11' 6" (4.57m x 3.51m)

MASTER BEDROOM 15' 3" x 14' 2" (4.65m x 4.32m)

7' 6" x 7' 2" (2.29m x 2.18m)

**BEDROOM TWO** 14' 9" x 14' 6" (4.5m x 4.42m)

**BEDROOM THREE** 14' 1" x 13' 3" (4.29m x 4.04m)

BEDROOM FOUR 15' 0" x 11' 1" (4.57m x 3.38m)