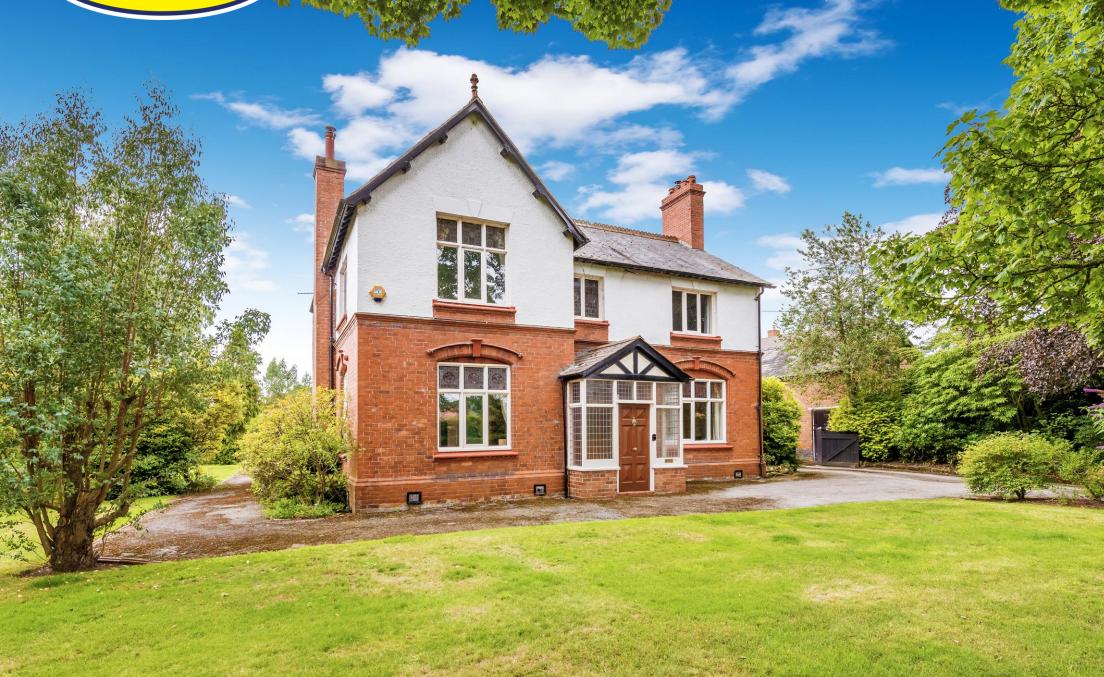

## **Offers In Region Of £725,000**

Set on a large plot in a sought after area of Whitchurch, this beautiful four bedroom detached Edwardian property has been tastefully renovated by the current owners to transform it into a truly stunning home with a wealth of character features.

This impressive four bedroom detached Edwardian house is set on a very generous plot of just under three quarters of an acre in a highly desirable area of Whitchurch and is within easy walking distance of the town centre and local amenities. This beautiful period home has been tastefully renovated by the current owners to transform it into a truly stunning property that is finished to a high standard with a wealth of character features including high ceilings, feature fireplaces and sash windows with stained glass panels. Ideal for family life, it provides generous accommodation throughout with all the rooms have excellent proportions. The ground floor comprises Entrance Hall with original parquet flooring, large Lounge/Dining Room with Clearview log burner, Conservatory with French doors opening onto the rear garden, fabulous open plan Kitchen/Dining/Family Room with underfloor heating and Clearview log burner, Utility Room, Cloakroom and a Snug with bar area which is ideal for entertaining. The first floor boasts Four Double Bedrooms including the Master Bedroom with En Suite and a modern Family Bathroom completes the accommodation. Externally, the property is approached through double electric gates onto a spacious driveway providing extensive off road parking for multiple vehicles. There is also a large double garage along with substantial, well established gardens mainly laid to lawn with an abundance of mature shrubs, plants and trees. The property also benefits from a large brick built outbuilding which has an upper and lower floor. The upper floor is open and the lower floor is split into three separate storage rooms, with the potential for a variety of uses subject to the necessary local authority consent.