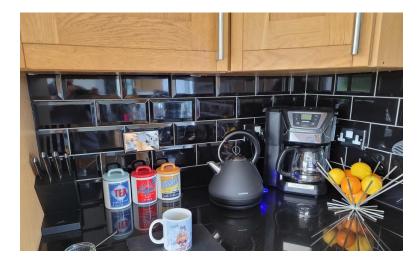

#### **KITCHEN**

14' 7" x 13' 4" (4.44m x 4.06m)

Two windows to the front elevation. A defined kitchen area comprising: wall and base units, single drainer sink unit, worksurfaces. Built in double oven, gas hob with extractor over. Integrated dishwasher and under counter fridge, separate freezer. Central island. French doors to the side elevation. Bi folding doors to the rear giving far reaching views over countryside and the Cheshire plain.