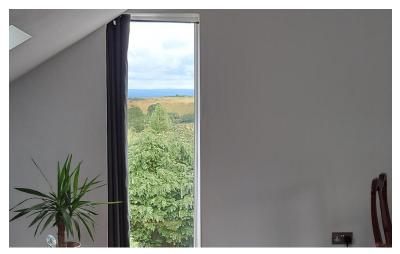

### BEDROOM ONE

14' 9" x 13' 5" (4.5m x 4.09 m)

Windows to both front and rear elevations. A stunning room with far reaching views across the Cheshire plain and beyond from the rear window. Velux windows to the roof. Radiator.