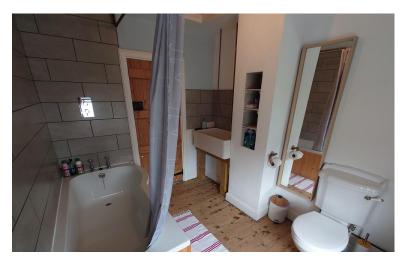

### **BATHROOM**

Window to the front elevation. Suite comprising: paneled bath, large rainfall shower, low level W.C, belfast wash hand basin, with feature taps.