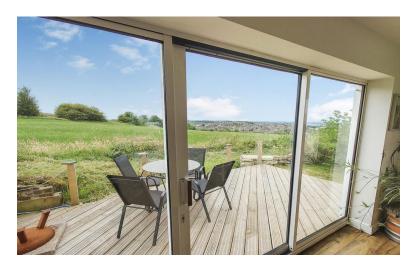

#### **KITCHEN**

14' 7" x 13' 4" (4.44m x 4.06m)

Two windows to the front elevation. A defined kitchen area comprising: wall and base units, single drainer sink unit, worksurfaces. Built in double oven, gas hob with extractor over. Integrated dishwasher and under counter fridge, separate freezer. Central island. French doors to the side elevation. Bi folding doors to the rear giving far reaching views over countryside and the Cheshire plain.

#### **GARDEN AREA**

With views over open farmland. Paved patio, sloping lawn, steps down to parking spaces.