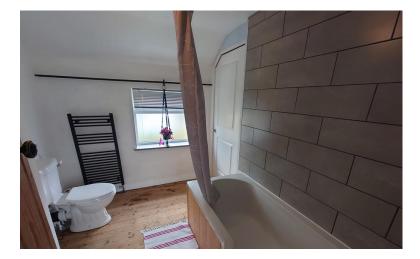

### **BATHROOM**

Window to the front elevation. Suite comprising: paneled bath, large rainfall shower, low level W.C, belfast wash hand basin, with feature taps.