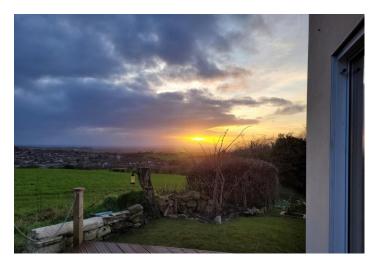

### BEDROOM ONE

14' 9" x 13' 5" (4.5m x 4.09 m)

Windows to both front and rear elevations. A stunning room with far reaching views across the Cheshire plain and beyond from the rear window. Velux windows to the roof. Radiator.

#### **GARDEN AREA**

With views over open farmland. Paved patio, sloping lawn, steps down to parking spaces.