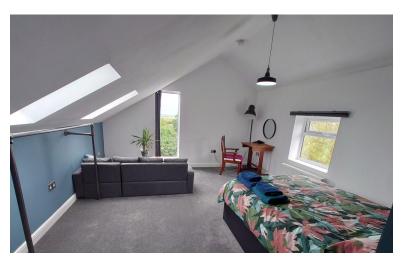

### BEDROOM ONE

14' 9" x 13' 5" (4.5m x 4.09 m)

Windows to both front and rear elevations. A stunning room with far reaching views across the Cheshire plain and beyond from the rear window. Velux windows to the roof. Radiator.