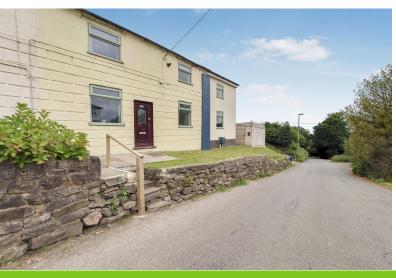

# **Harriseahead Lane**

Harriseahead, ST7 4RD

EXTENDED SEMI DETACHED HOUSE ●

FAR REACHING VIEWS

£227,000

- BEAUTIFULLY PRESENTED
- SUBSTANTIALLY REMODERNISED
- SEMI RURAL LOCATION
- HALL, LOUNGE, UTILITY/CLOAKS/W.C
- STUNNING KITCHEN/DINING ROOM
- LOVLEY BATHROOM & DECOR

## DIRECTIONS

Please follow Sat Nav with postcode ST7 4RD. From the Rookery, turn right in to Harriseahead Lane, the property can be found on the right hand side, as identified by our for sale sign.