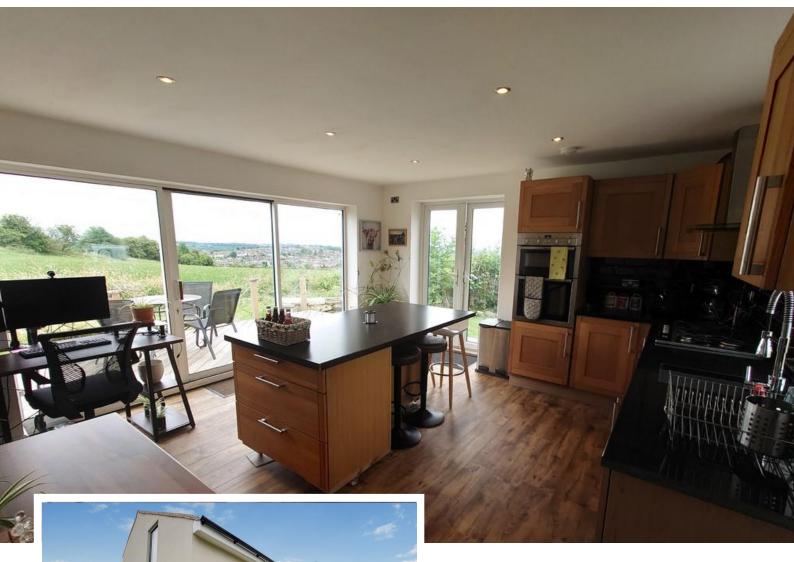

#### **KITCHEN**

14' 7" x 13' 4" (4.44m x 4.06m)

Two windows to the front elevation. A defined kitchen area comprising: wall and base units, single drainer sink unit, worksurfaces. Built in double oven, gas hob with extractor over. Integrated dishwasher and under counter fridge, separate freezer. Central island. French doors to the side elevation. Bi folding doors to the rear giving far reaching views over countryside and the Cheshire plain.