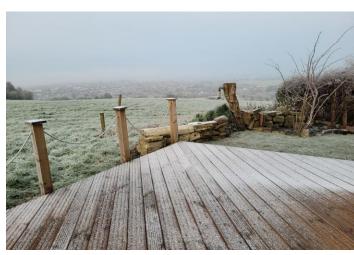

### BEDROOM ONE

14' 9" x 13' 5" (4.5m x 4.09 m)

Windows to both front and rear elevations. A stunning room with far reaching views across the Cheshire plain and beyond from the rear window. Velux windows to the roof. Radiator.

#### **GARDEN AREA**

With views over open farmland. Paved patio, sloping lawn, steps down to parking spaces.