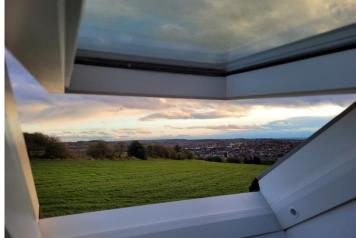

#### **KITCHEN**

14' 7" x 13' 4" (4.44m x 4.06m)

Two windows to the front elevation. A defined kitchen area comprising: wall and base units, single drainer sink unit, worksurfaces. Built in double oven, gas hob with extractor over. Integrated dishwasher and under counter fridge, separate freezer. Central island. French doors to the side elevation. Bi folding doors to the rear giving far reaching views over countryside and the Cheshire plain.

### BEDROOM ONE

14' 9" x 13' 5" (4.5m x 4.09 m)

Windows to both front and rear elevations. A stunning room with far reaching views across the Cheshire plain and beyond from the rear window. Velux windows to the roof. Radiator.