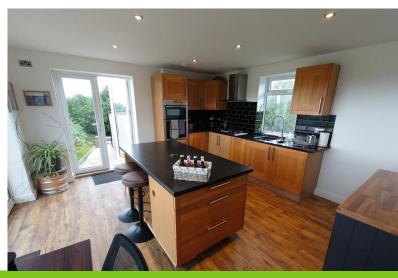

#### **KITCHEN**

14' 7" x 13' 4" (4.44m x 4.06m)

Two windows to the front elevation. A defined kitchen area comprising: wall and base units, single drainer sink unit, worksurfaces. Built in double oven, gas hob with extractor over. Integrated dishwasher and under counter fridge, separate freezer. Central island. French doors to the side elevation. Bi folding doors to the rear giving far reaching views over countryside and the Cheshire plain.