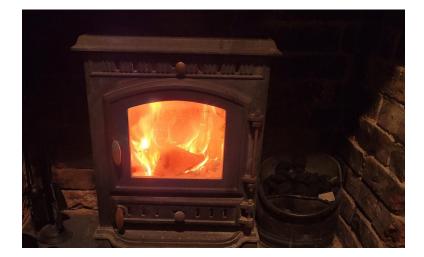

### LOUNGE

11' 9" x 11' (3.58m x 3.35m)

Windows to both the front and rear elevations. Chimney breat with fitted stove. Tiled floor. Radiator.