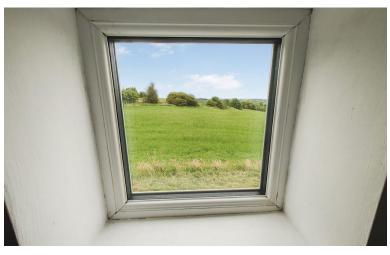

### BEDROOM ONE

14' 9" x 13' 5" (4.5m x 4.09 m)

Windows to both front and rear elevations. A stunning room with far reaching views across the Cheshire plain and beyond from the rear window. Velux windows to the roof. Radiator.

## **BEDROOM TWO**

11' 9" x 10' 9" (3.58m x 3.28m)

Windows to both front and rear elevations, the rear giving views over the countryside. Radiator.