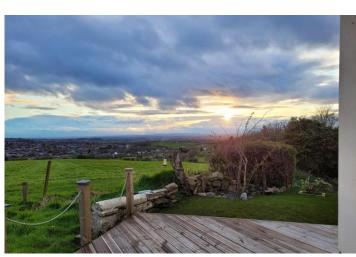

#### **GARDEN AREA**

With views over open farmland. Paved patio, sloping lawn, steps down to parking spaces.