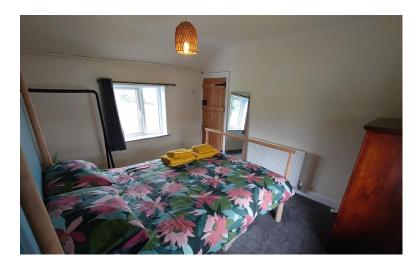

### BEDROOM ONE

14' 9" x 13' 5" (4.5m x 4.09 m)

Windows to both front and rear elevations. A stunning room with far reaching views across the Cheshire plain and beyond from the rear window. Velux windows to the roof. Radiator.

## **BEDROOM TWO**

11' 9" x 10' 9" (3.58m x 3.28m)

Windows to both front and rear elevations, the rear giving views over the countryside. Radiator.