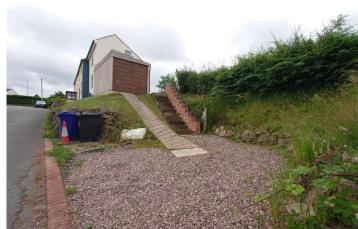

# **EXTERNALLY**

#### **GARDEN OUTBUILDING**

Concrete sectional construction with up and over door.

#### **GARDEN AREA**

With views over open farmland. Paved patio, sloping lawn, steps down to parking spaces.