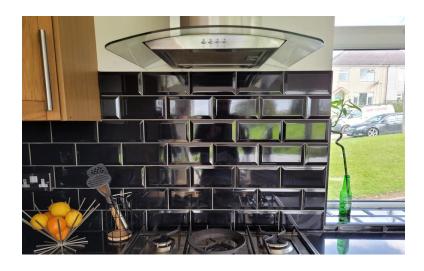

#### **KITCHEN**

14' 7" x 13' 4" (4.44m x 4.06m)

Two windows to the front elevation. A defined kitchen area comprising: wall and base units, single drainer sink unit, worksurfaces. Built in double oven, gas hob with extractor over. Integrated dishwasher and under counter fridge, separate freezer. Central island. French doors to the side elevation. Bi folding doors to the rear giving far reaching views over countryside and the Cheshire plain.