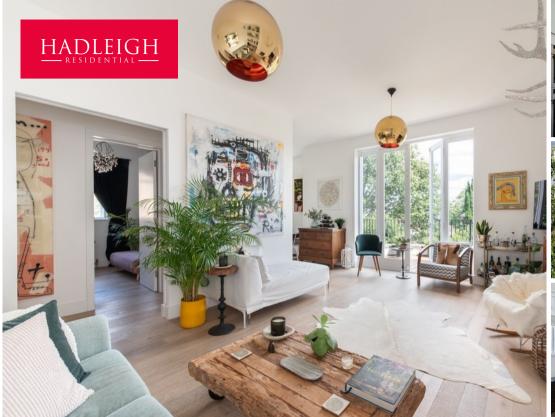

## BELSIZE GROVE, NW3

£3,750 PCM

Absolutely Beautiful Apartment | First Floor of a White Stucco Building | 840 Sq. ft. | Two Bedrooms Stylish and Bespoke in Design | Beautiful Bathroom | Open Plan Kitchen/Dining Area

## DESCRIPTION

An absolutely beautiful two bedroom apartment over the first floor of this impressive white stucco building in the very heart of Belsize Park. This stunning property offers stylish interiors throughout and provides approximately 840 Sq. Ft. comprising of a bright 18' reception room with French doors leading to a terrace with amazing views, fully integrated contemporary kitchen with space to dine, master bedroom with wall to wall fitted wardrobes, further double bedroom and bathroom with roll top bath and separate walk in shower.