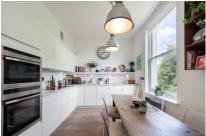

## DESCRIPTION

An absolutely beautiful two bedroom apartment over the first floor of this impressive white stucco building in the very heart of Belsize Park. This stunning property offers stylish interiors throughout and provides approximately 840 Sq. Ft. comprising of a bright 18' reception room with French doors leading to a terrace with amazing views, fully integrated contemporary kitchen with space to dine, master bedroom with wall to wall fitted wardrobes, further double bedroom and bathroom with roll top bath and separate walk in shower.