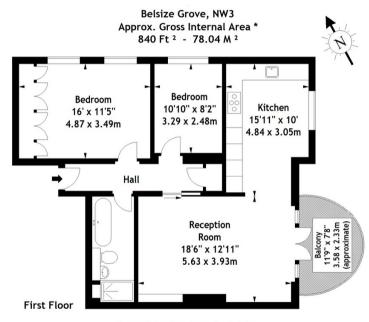

## BELSIZE GROVE, NW3

£3,750 PCM

Absolutely Beautiful Apartment | First Floor of a White Stucco Building | 840 Sq. ft. | Two Bedrooms Stylish and Bespoke in Design | Beautiful Bathroom | Open Plan Kitchen/Dining Area

## DESCRIPTION

An absolutely beautiful two bedroom apartment over the first floor of this impressive white stucco building in the very heart of Belsize Park. This stunning property offers stylish interiors throughout and provides approximately 840 Sq. Ft. comprising of a bright 18' reception room with French doors leading to a terrace with amazing views, fully integrated contemporary kitchen with space to dine, master bedroom with wall to wall fitted wardrobes, further double bedroom and bathroom with roll top bath and separate walk in shower.