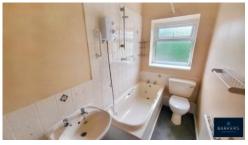

#### HOUSE BATHROOM

4' 5" x 8' 4" (1.35m x 2.54m) Fitted with three piece suite comprising low flush WC, pedestal hand wash basin, panelled bath with shower over, part tiled walls, shaver point.