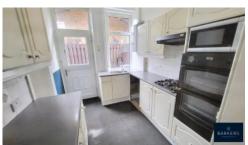

## **KITCHEN**

12' 4" x 7' 10" (3.76m x 2.39m) Fitted with wall and base units, complementary work surfaces, electric double oven, gas hob with extractor over, plumbing for automatic washing machine, inset one and half bowl stainless sink, steps leading down into the cellar.