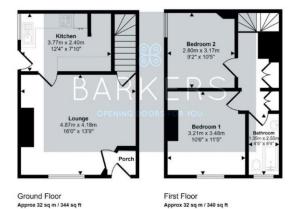

# ADDITONAL INFORMATION

Tenure: Freehold

Council Tax Band: A

Approx Gross Internal Area

This floorplan is only for illustrative purposes and is not to scale. Measurements of rooms, doors, windows, and any items are approximate and no responsibility is taken for any error, omission or mis-statement, loons of items such as bathroom suites