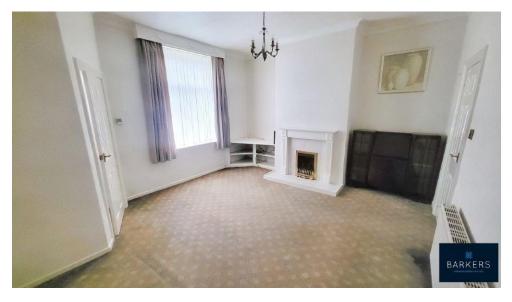

## **LOUNGE**

16' 0" x 13' 9" (4.88m x 4.19m) Door leading into the lounge featuring a living flame gas fire, door to kitchen door to stairs and first floor landing.