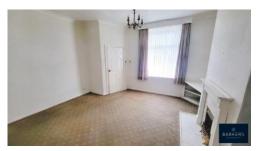

## **LOUNGE**

16' 0" x 13' 9" (4.88m x 4.19m) Door leading into the lounge featuring a living flame gas fire, door to kitchen door to stairs and first floor landing.