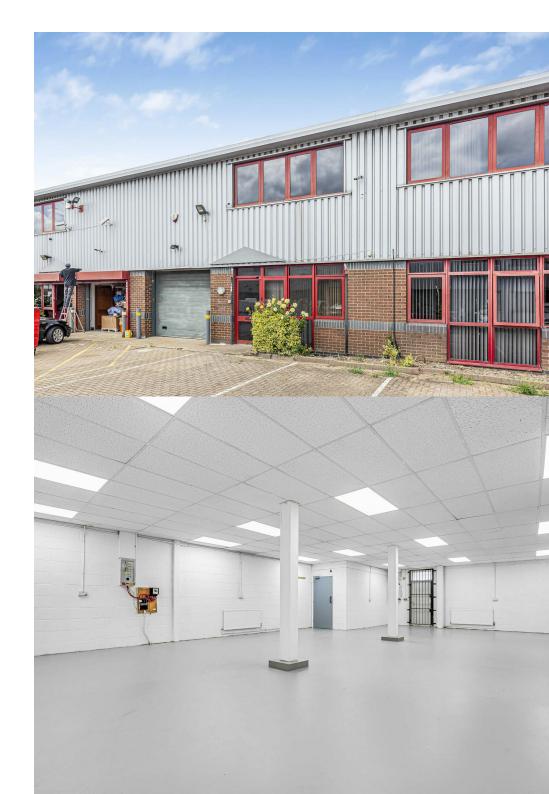

## Description

This mid terrace industrial unit is situated in a private gated estate and has undergone recent renovations, including the installation of wood effect flooring and LED lighting.

The ground floor is accessed through a pedestrian door and features a loading door (10.24ft in height and 8.17ft in width), with ceiling heights of 2.7m. On the first floor, there are three spacious partitioned offices with suspended ceilings, a newly installed fitted kitchen and WC.

Externally there are 3 allocated parking spaces directly in front of the unit, plus the loading bay.