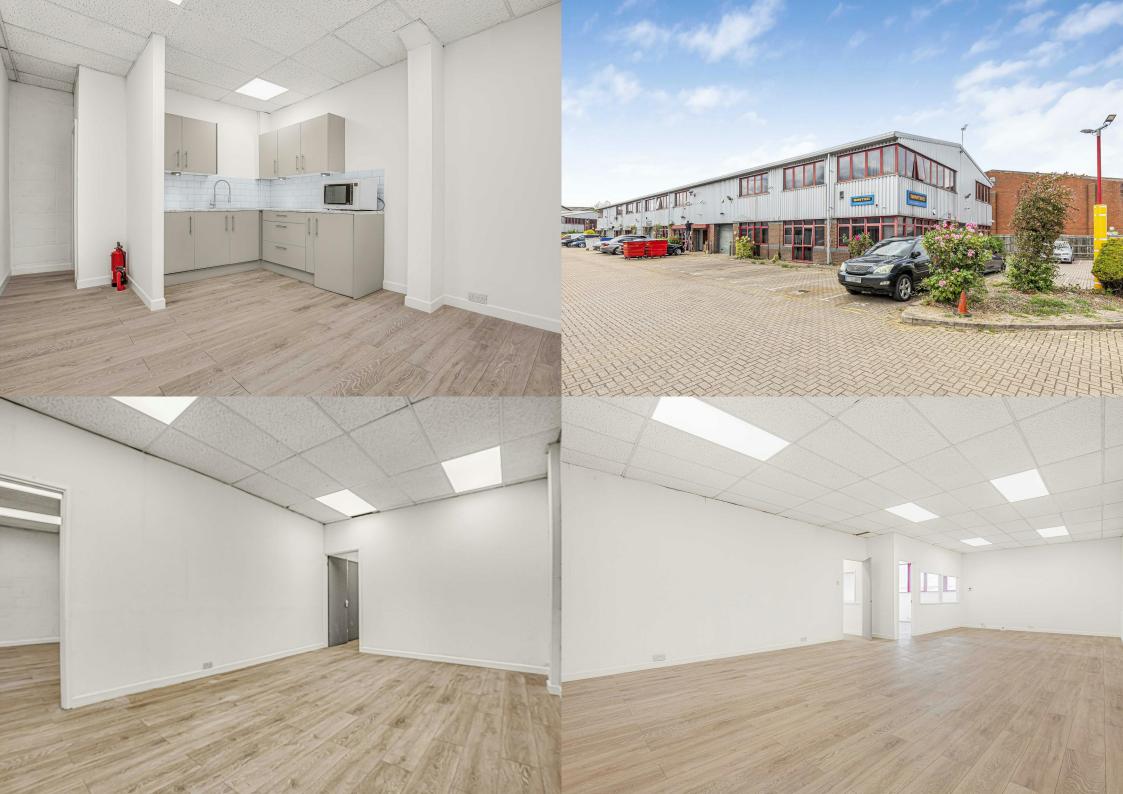

## Description

This mid terrace industrial unit is situated in a private gated estate and has undergone recent renovations, including the installation of wood effect flooring and LED lighting.

The ground floor is accessed through a pedestrian door and features a loading door (10.24ft in height and 8.17ft in width), with ceiling heights of 2.7m. On the first floor, there are three spacious partitioned offices with suspended ceilings, a newly installed fitted kitchen and WC.

Externally there are 3 allocated parking spaces directly in front of the unit, plus the loading bay.