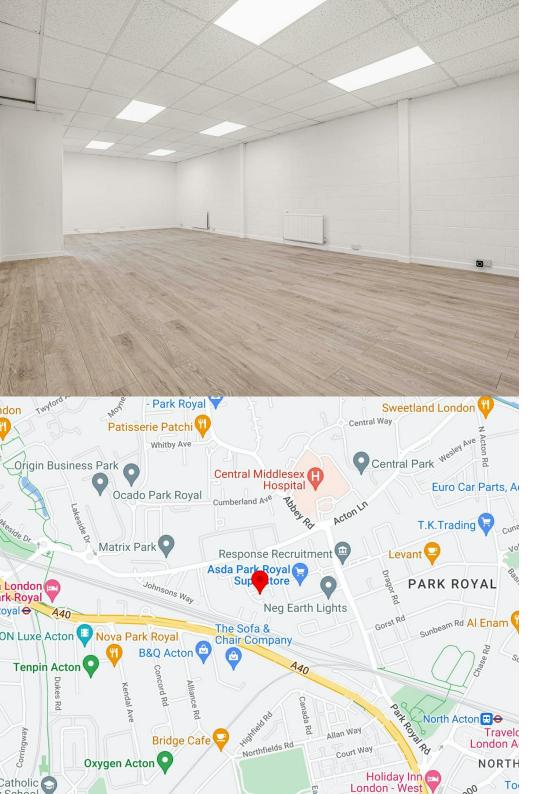

## Description

This mid terrace industrial unit is situated in a private gated estate and has undergone recent renovations, including the installation of wood effect flooring and LED lighting.

The ground floor is accessed through a pedestrian door and features a loading door (10.24ft in height and 8.17ft in width), with ceiling heights of 2.7m. On the first floor, there are three spacious partitioned offices with suspended ceilings, a newly installed fitted kitchen and WC.

## Location

The property is located directly off Coronation Road, considered one of the main access roads in and out of Park Royal. There is excellent access to The North Circular Road (A406) and A40 Western Avenue.