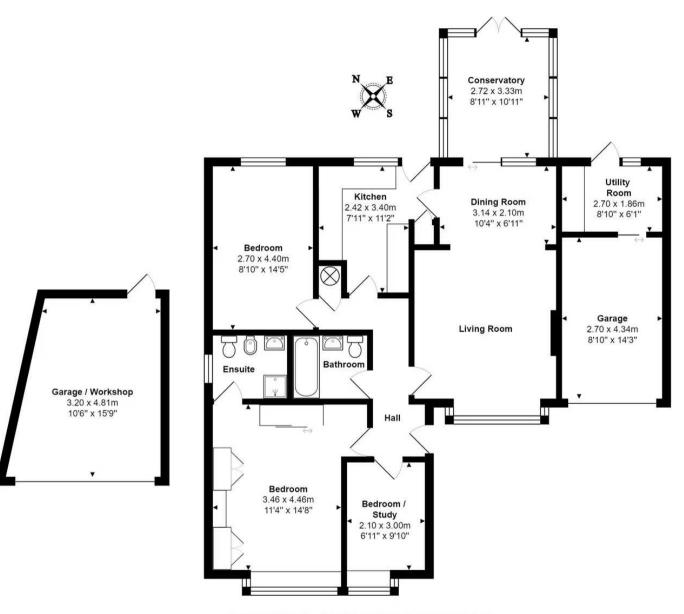

#### Harrogate, Harrogate

This detached 3 bedroom bungalow located in a desirable, quiet residential area close to Harrogate's town centre has a magnificent, highly private rear garden and parking for multiple vehicles with 2 driveways and 2 garages.

Council Tax band: D

Tenure: Freehold

- DETACHED BUNGALOW
- 3 BEDROOM 2 BATHROOMS
- 2 GARAGES 2 DRIVEWAYS
- HIGHLY PRIVATE REAR GARDEN
- DESIRABLE QUIET RESIDENTIAL AREA
- CLOSE TO TOWN CENTRE

# MYRINGS

Total Area:  $96.6\ m^2$  ...  $1040\ ft^2$  (excluding void, garage / workshop) All measurements are approximate and for display purposes only.