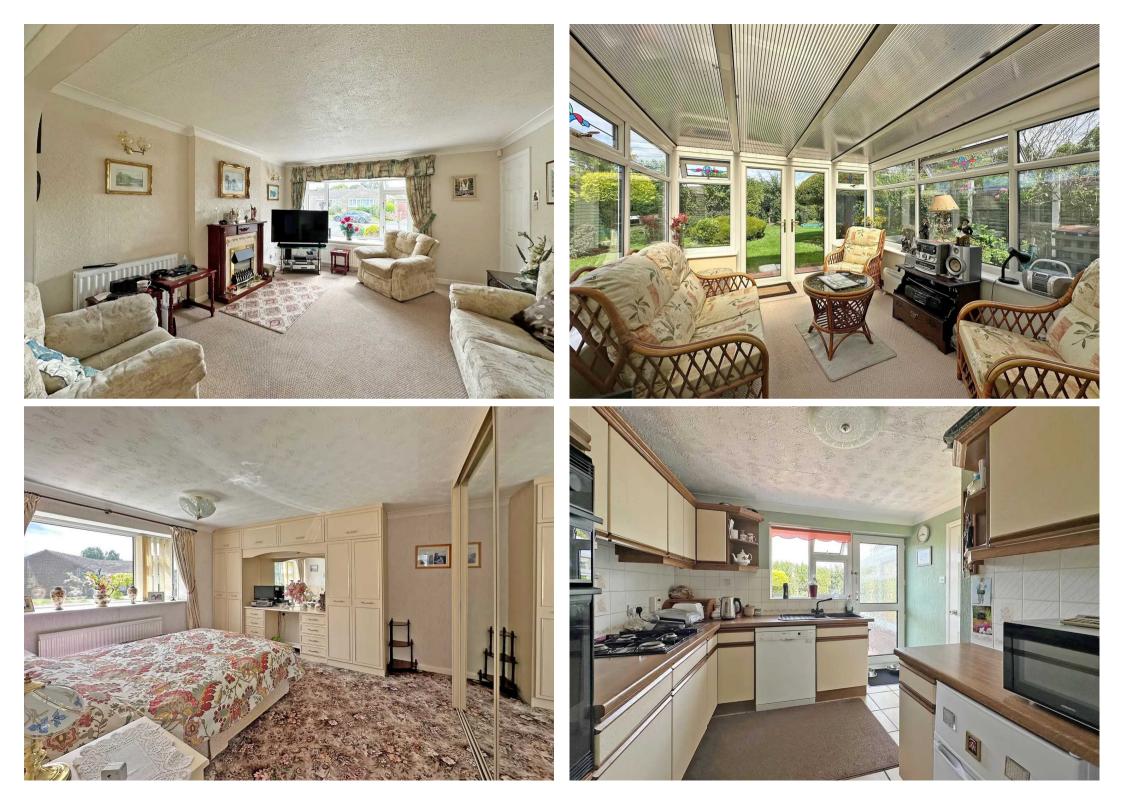

Council Tax band: D

Tenure: Freehold

- DETACHED BUNGALOW
- 3 BEDROOM 2 BATHROOMS
- 2 GARAGES 2 DRIVEWAYS
- HIGHLY PRIVATE REAR GARDEN
- DESIRABLE QUIET RESIDENTIAL AREA
- CLOSE TO TOWN CENTRE