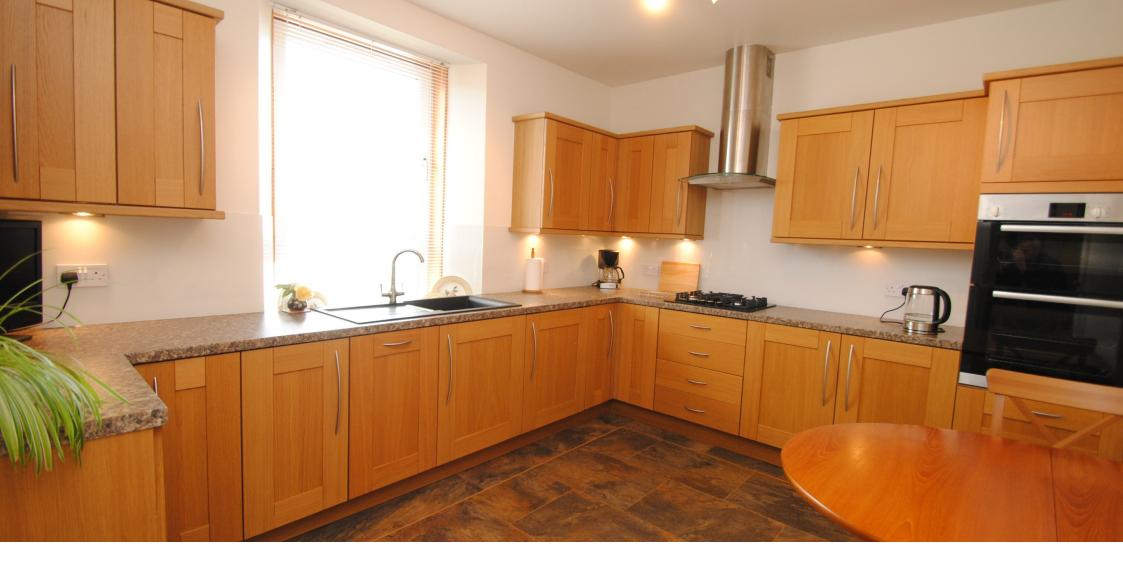

## EH51 9JL

This is an extremely spacious and well presented double upper traditional flat, originally two dwellings and now offering fantastic and versatile accommodation. Located in a highly sought after area, the property has an abundance of character and has quality finishes and fittings throughout. It will also make an ideal combined home/office for busy professionals working from home. All rooms are well proportioned and there is also a garage and section of garden to rear. Many extras are included and early/ flexible entry is available. Chain free. The location has easy access to the town centre amenities, public transport, schools and local facilities. Rail services are found at nearby Linlithgow and the M9 gives swift access to major towns and cities.

- Entrance stair to rear
- Hallway
- Lounge & dining room
- Lux kitchen/breakfast room
- Large utility/laundry room
- Three bedrooms
- Bathroom & sep shower room
- GCH, DG, Alarm
- Garage & Garden
- Council Tax Band D