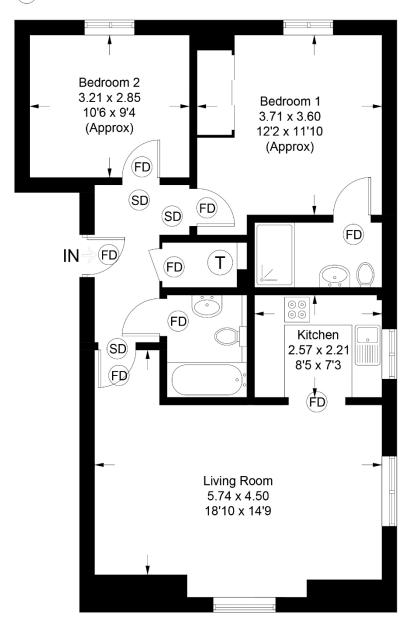

#### **Alderman House**

Approximate Gross Internal Area = 67.2 sq m / 723 sq ft

- (FD) FIRE DOOR
- SD SMOKE DETECTOR

**Ground Floor** 

Illustration for identification purposes only, measurements are approximate, not to scale. (ID932332)

### \* All measurements are approximate