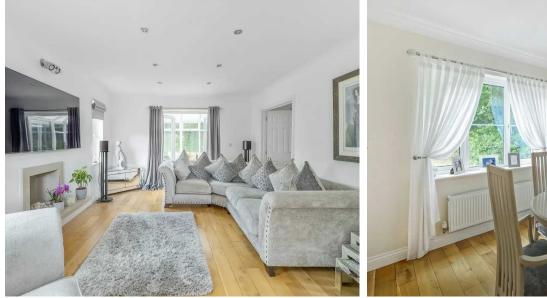

Upon entering, you will be greeted by a welldesigned layout that provides both functionality and comfort. The lounge is a perfect space for relaxation, while the conservatory allows for an abundance of natural light to flood in and creates a serene atmosphere. The large kitchen offers plenty of room for culinary creations, and the dining room provides an elegant space to host family and friends. Additionally, there is a study and utility room, offering practicality and convenience.