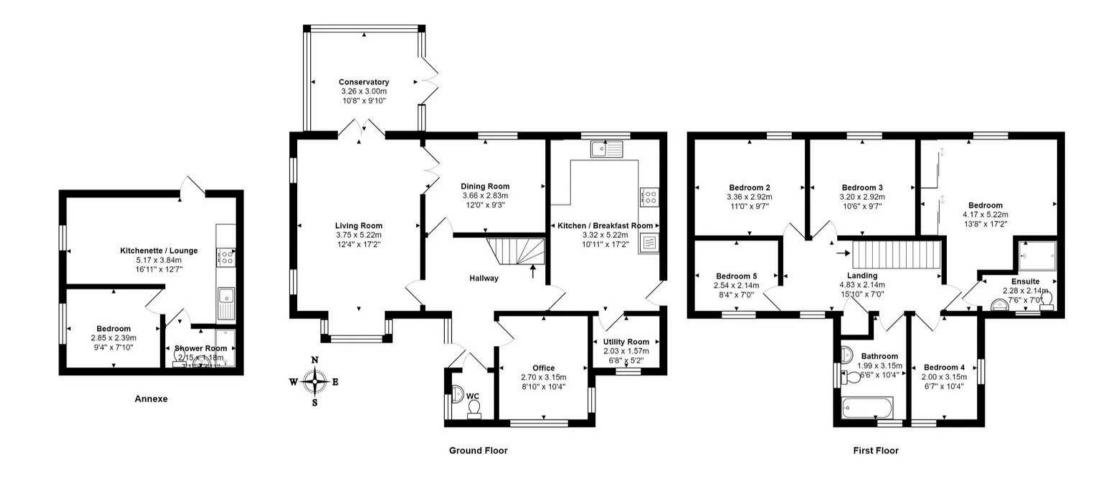

Council Tax band: F

Tenure: Freehold

- Detached Executive Style Home
- One bedroom Annexe
- Five Bedrooms
- Master Bedroom with Ensuite
- Lounge
- Dining Room
- Conservatory
- Kitchen
- Utility Room
- Large Enclosed Gardens

#### Total Approximate Area - 184.4 m<sup>2</sup> ... 1985 ft<sup>2</sup>

Whilst every attempt has been made to ensure the accuracy of the floor plan contained here, measurements of doors, windows, rooms and any other items are approximate and no responsibility is taken for any error, omas-statement. The plans is for illustrative purposes only and should be used as such by any prospective purchaser or tenant. This services, systems and applications shown their of been tested and no guarantee as to ther operability or efficiency and efficiency and and any efficience as to their operability or efficience as to their period or efficience as to their operability of the prime.