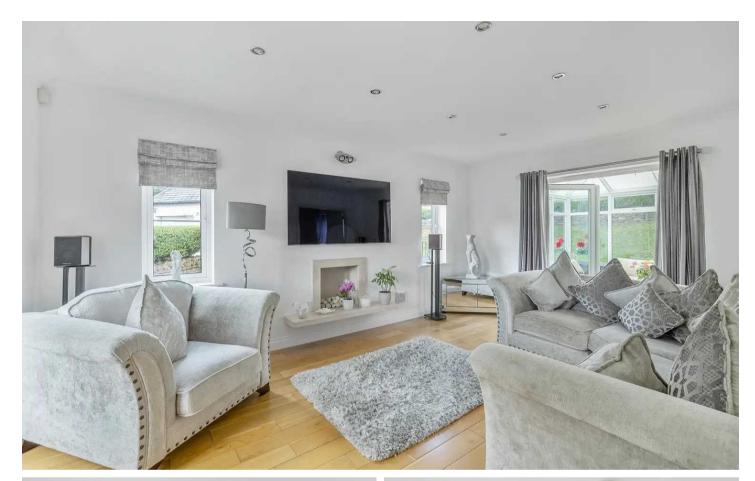

Upon entering, you will be greeted by a welldesigned layout that provides both functionality and comfort. The lounge is a perfect space for relaxation, while the conservatory allows for an abundance of natural light to flood in and creates a serene atmosphere. The large kitchen offers plenty of room for culinary creations, and the dining room provides an elegant space to host family and friends. Additionally, there is a study and utility room, offering practicality and convenience.