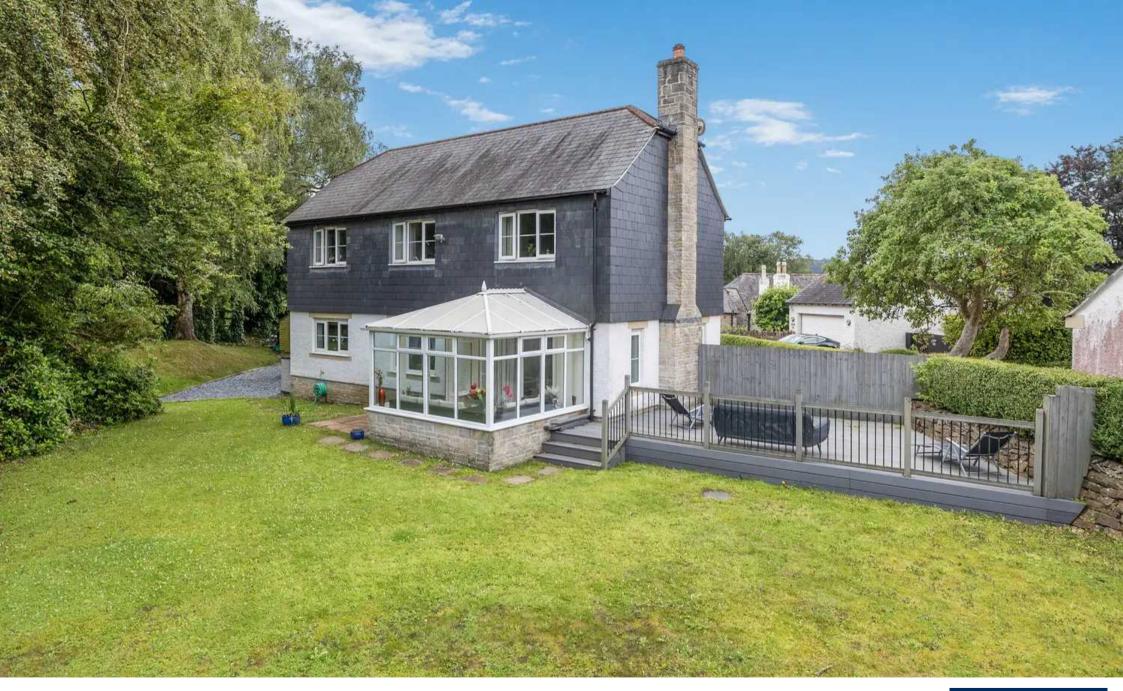

### Plympton, Plymouth

A five bedroom detached executive style home offering a separate one bedroom annex and large enclosed gardens. The property offers a lounge, dining room, study, kitchen, utility room, conservatory, family bathroom, separate WC and an ensuite to master bedroom.

#### Plympton, Plymouth

Welcome to Owen Drive, a stunning five-bedroom detached executive-style home in the charming suburb of Plympton, Plymouth. This spacious property offers an array of features and is situated in a truly desirable location.

One standout feature of this property is the large garden, perfect for outdoor gatherings or simply enjoying the tranquility of nature. There is also a decked patio area, ideal for al fresco dining and entertaining during the warmer months. Additionally, the property boasts a 1-bedroom annex, providing the flexibility for various lifestyle needs.