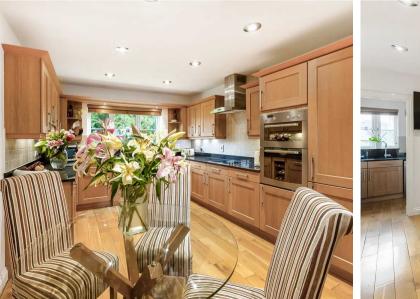

Upon entering, you will be greeted by a welldesigned layout that provides both functionality and comfort. The lounge is a perfect space for relaxation, while the conservatory allows for an abundance of natural light to flood in and creates a serene atmosphere. The large kitchen offers plenty of room for culinary creations, and the dining room provides an elegant space to host family and friends. Additionally, there is a study and utility room, offering practicality and convenience.