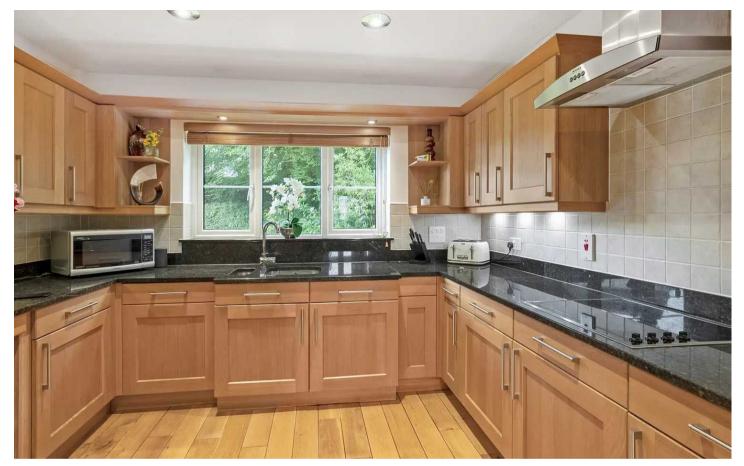

Upon entering, you will be greeted by a welldesigned layout that provides both functionality and comfort. The lounge is a perfect space for relaxation, while the conservatory allows for an abundance of natural light to flood in and creates a serene atmosphere. The large kitchen offers plenty of room for culinary creations, and the dining room provides an elegant space to host family and friends. Additionally, there is a study and utility room, offering practicality and convenience.