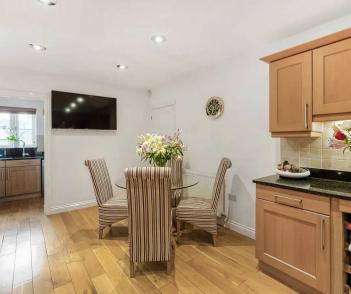

Upon entering, you will be greeted by a welldesigned layout that provides both functionality and comfort. The lounge is a perfect space for relaxation, while the conservatory allows for an abundance of natural light to flood in and creates a serene atmosphere. The large kitchen offers plenty of room for culinary creations, and the dining room provides an elegant space to host family and friends. Additionally, there is a study and utility room, offering practicality and convenience.