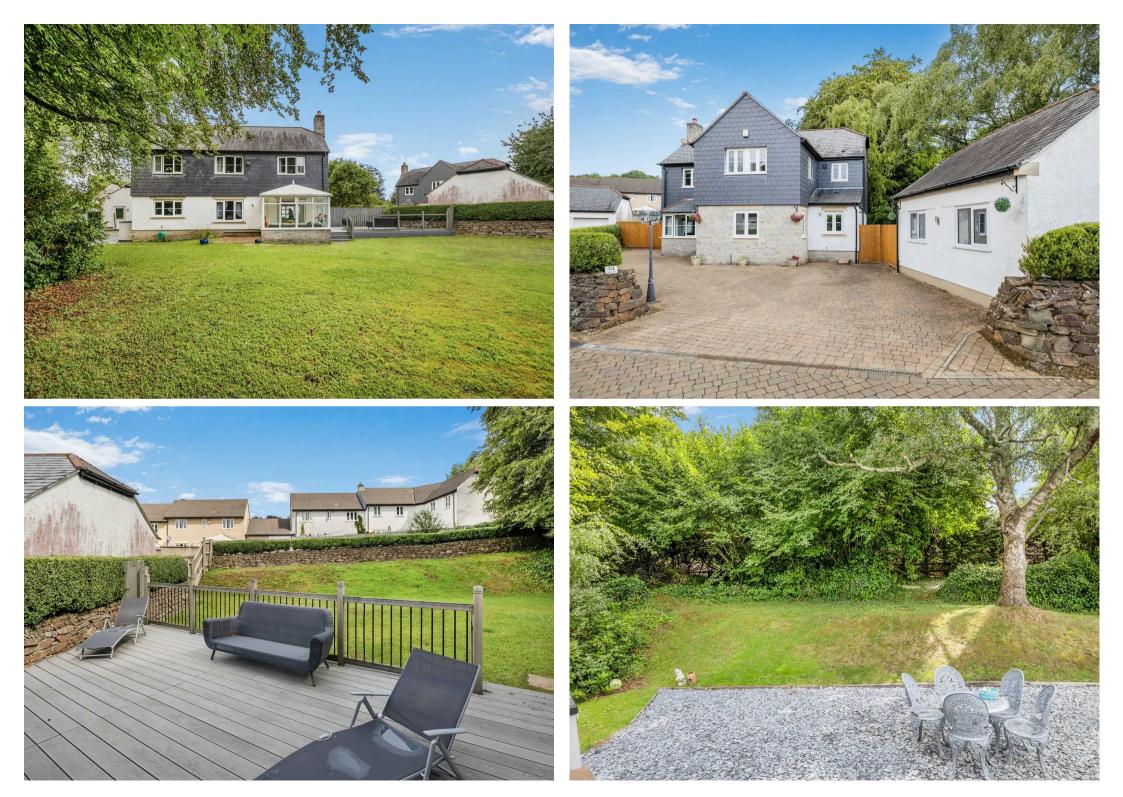

### Plympton, Plymouth

A five bedroom detached executive style home offering a separate one bedroom annex and large enclosed gardens. The property offers a lounge, dining room, study, kitchen, utility room, conservatory, family bathroom, separate WC and an ensuite to master bedroom.

#### Plympton, Plymouth

Welcome to Owen Drive, a stunning five-bedroom detached executive-style home in the charming suburb of Plympton, Plymouth. This spacious property offers an array of features and is situated in a truly desirable location.

Upon entering, you will be greeted by a welldesigned layout that provides both functionality and comfort. The lounge is a perfect space for relaxation, while the conservatory allows for an abundance of natural light to flood in and creates a serene atmosphere. The large kitchen offers plenty of room for culinary creations, and the dining room provides an elegant space to host family and friends. Additionally, there is a study and utility room, offering practicality and convenience.

One standout feature of this property is the large garden, perfect for outdoor gatherings or simply enjoying the tranquility of nature. There is also a decked patio area, ideal for al fresco dining and entertaining during the warmer months. Additionally, the property boasts a 1-bedroom annex, providing the flexibility for various lifestyle needs.