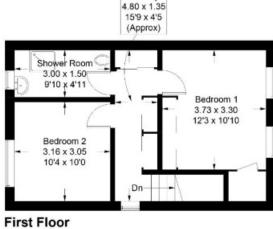

# 33 Queens Croft, Kelso

Offers Over £150,000

Hall Lounge Kitchen Two Double Bedrooms Shower Room

Electric Heating Double Glazing

Garden Front, Side & Rear Garage Drive

33 Queens Croft, Kelso

Approximate Gross Internal Area = 76.0 sq m / 818 sq ft

Hallway

Illustration for identification purposes only, measurements are approximate, not to scale. floorpiansUsketch.com @ (ID988924)