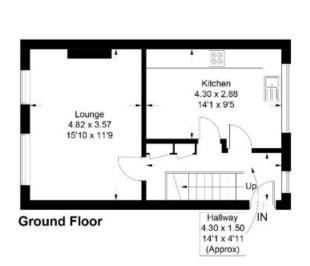

33 Queens Croft, Kelso

Approximate Gross Internal Area = 76.0 sq m / 818 sq ft

Hallway

Illustration for identification purposes only, measurements are approximate, not to scale. floorpiansUsketch.com @ (ID988924)